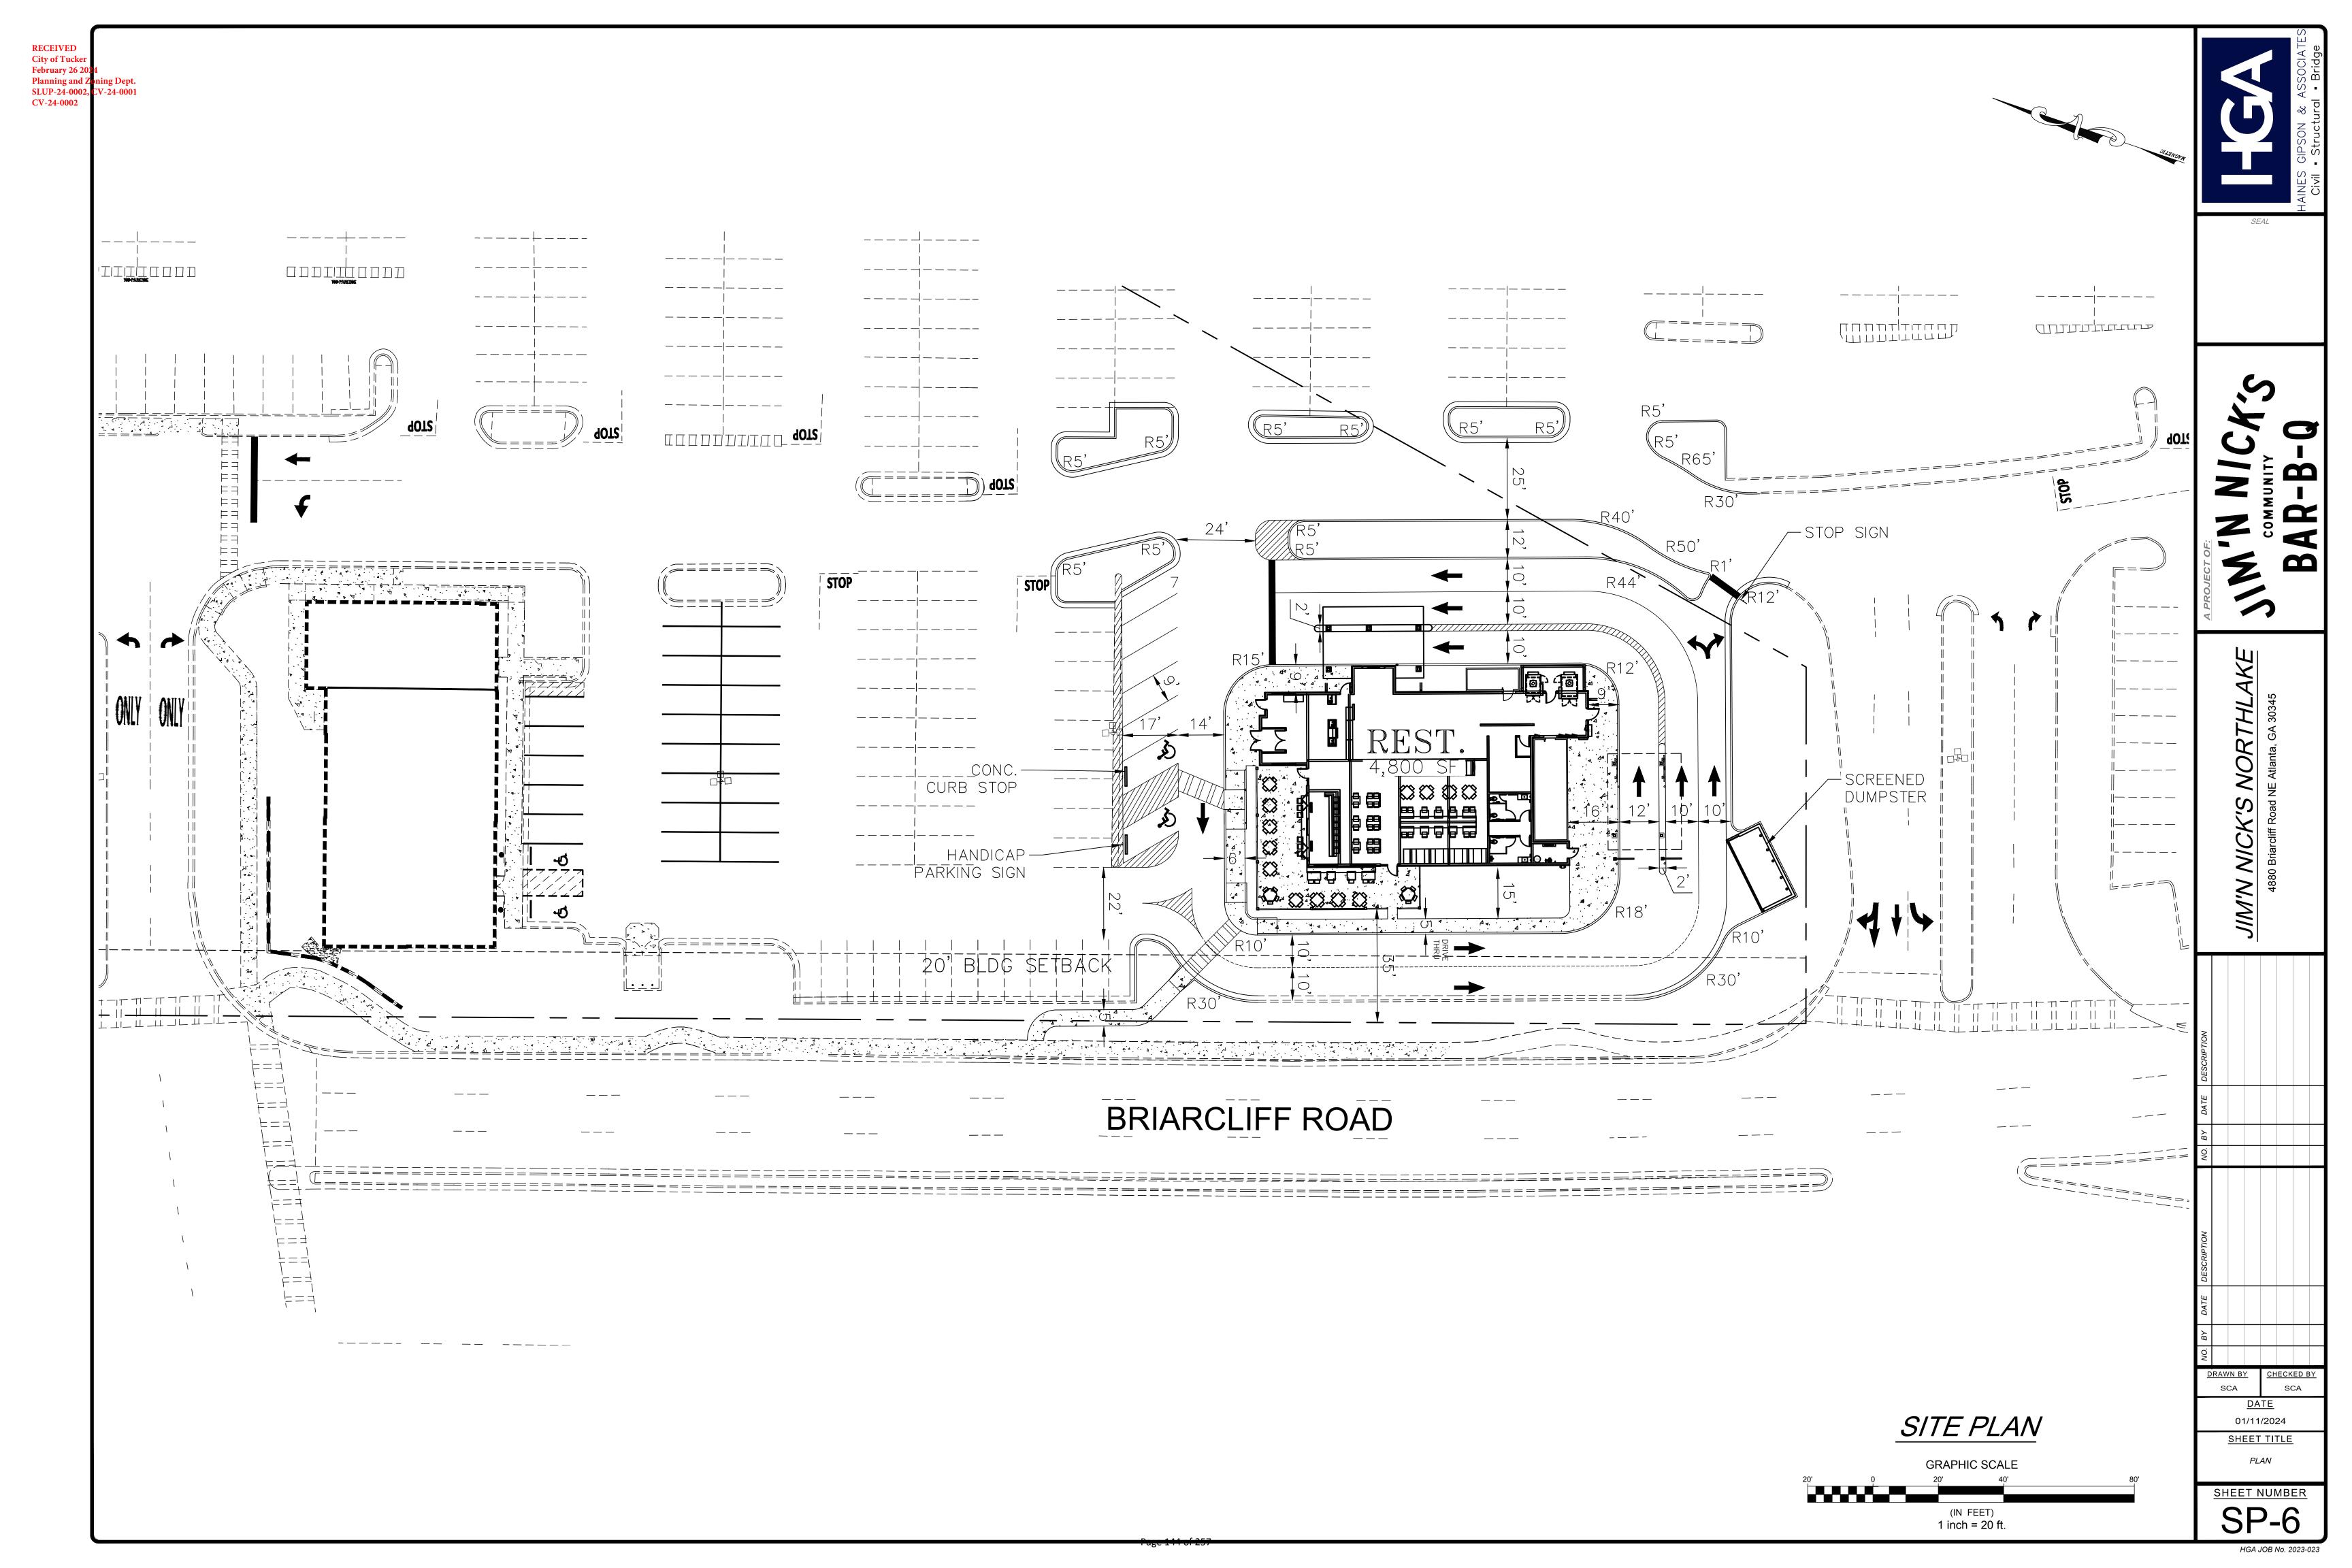

property has SUBJECT PROPERTY: 18-209-2-pt. 28 (0000 Briarcliff Road). RECOMMENDATION (8): PLANNING DEPARTMENT: Approval with conditions. The current zoning as applied to this land area is inconsistent with recommendations of the Comprehensive Plan and incompatible with all other area zoning. The requested zoning is appropriate and in keeping with the zoning applied to the majority of adjoining properties. Staff recommends approval subject to the A screening fence or vegetation is maintained along the back of lots 13-18 which front Ranchwood Drive. Any development of this land is tied into the adjoining shopping center. 3. No direct access to LaVista Road from this tract. PLANNING COMMISSION: Approval as recommended by the Planning Department. COMMUNITY COUNCIL: Approval.























WD1 Stained Wood Cedar Post and Beam

umumumumumumum



C1- Cementitious Side **BR1 - Cherokee Brick Old New Orleans** 



PT1 BM Wrought Iron



**RECEIVED** 

CV-24-0002

City of Tucker February 26 2024

Planning and Zoning Dept. SLUP-24-0002, CV-24-0001

COLORED ELEVATIONS. CONSTRUCTION **DETIALS AD FUTHER INFORMATION ARE** CONTAINED ON THE ARCHITECTURAL **DOCUMENTS** SHEETS A2.1, A2.2 AND FINISH SCHEDEUL **ON ID.05** 



Page 145 of 257

EL 18'-0"
T.O. PARAPET

EL 9-6"

B.O. DT LANE CANOPY (FROM ASPHALT)

**BR1 - Cherokee Brick Old New Orleans** 



SOUTHEAST ELEVATION A2.2 1/4" = 1'-0"

Note: This entire elevation is the kitchen of the restaurant

> COLORED ELEVATIONS. CONSTRUCTION DETIALS AD FUTHER INFORMATION ARE CONTAINED ON THE ARCHITECTURAL **DOCUMENTS** SHEETS A2.1, A2.2 A