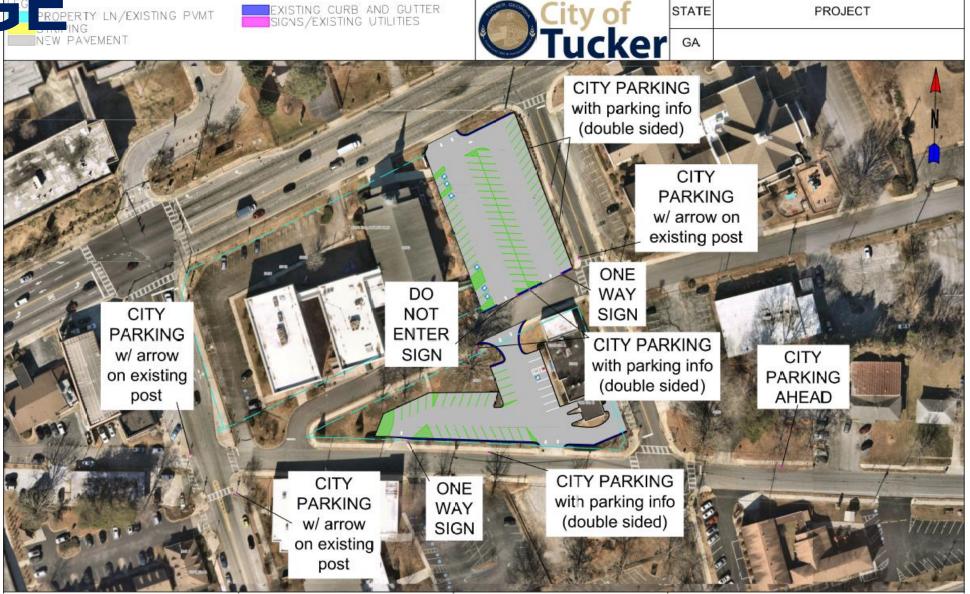

n by First Baptist Church, the Church will need to reimburse the City of Tucker the remaining "cost" for the lot repaving. (The cost is amortized over the 5 & ½ years)



# RIGHT OF WAY IMPROVEMENTS

With the expected increase in foot traffic in this area, the City plans to make right of way improvements

- Additional trash receptacle
- Additional lighting
- Ongoing trash pick up
- Signage



# SIGNAGE

To drive residents, visitors, and employees to the lot, a variety of signage will be added to the downtown area and right of way around parking areas

Signage will match existing downtown street signs









**PROJECT** 

STATE

SGNAGE PROPERTY LN/EXISTING PVMT

3 Directional Signs (one way, do not enter)

3 City Parking Wayfinding Signs

**5 Parking** Instructional Signs (double sided)





# MARKETING

Collaborative multi-departmental marketing effort underway

Dedicated webpage

GIS Map – will be updated as more shared parking is added

Marketing push for downtown businesses

- **QR Codes**
- Window Clings
- **Table Tents**
- Partner Outreach





# INTERGOVERNMENTAL AGREEMENT BETWEEN THE CITY OF TUCKER PUBLIC FACILITIES AUTHORITY AND THE CITY OF TUCKER, GEORGIA FOR THE ENJOYMENT OF LEASED PARKING LOT SPACE

THIS INTERGOVERNMENTAL AGREEMENT (the "Agreement") is entered into by and between the City of Tucker Public Facilities Authority ("TPFA") and the City of Tucker, Georgia ("City"). The TPFA and the City may be referred to herein as a "Party" or collectively as the "Parties." The TPFA and the City are executing this Agreement with respect to the following matters:

##