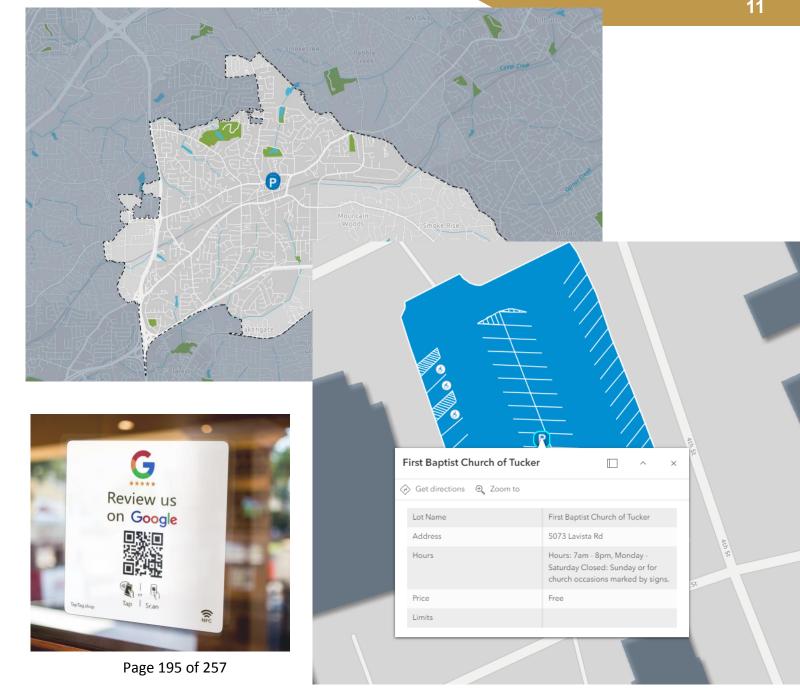

(4) The bidder or proposer agrees to comply with the requirements of 2 C.F.R. pt. 180, subpart C and 2 C.F.R. pt. 3000, subpart C while this offer is valid and throughout the period of any contract that may arise from this offer. The bidder or proposer further agrees to include a provision requiring such compliance in its lower tier covered transactions.

### VI. Compliance with the Federal Solid Waste Disposal Act

In the performance of this contract, the Contractor shall make maximum use of products containing recovered materials that are EPA-designated items unless the product cannot be acquired—

- 1. Competitively within a timeframe providing for compliance with the contract performance schedule;
- 2. Meeting contract performance requirements; or
- 3. At a reasonable price.
- ii. Information about this requirement, along with the list of EPA-designated items, is available at EPA's Comprehensive Procurement Guidelines web site, https://www.epa.gov/smm/comprehensive-procurement-guideline-cpg-program.
- iii. The Contractor also agrees to comply with all other applicable requirements of Section 6002 of the Solid Waste Disposal Act."