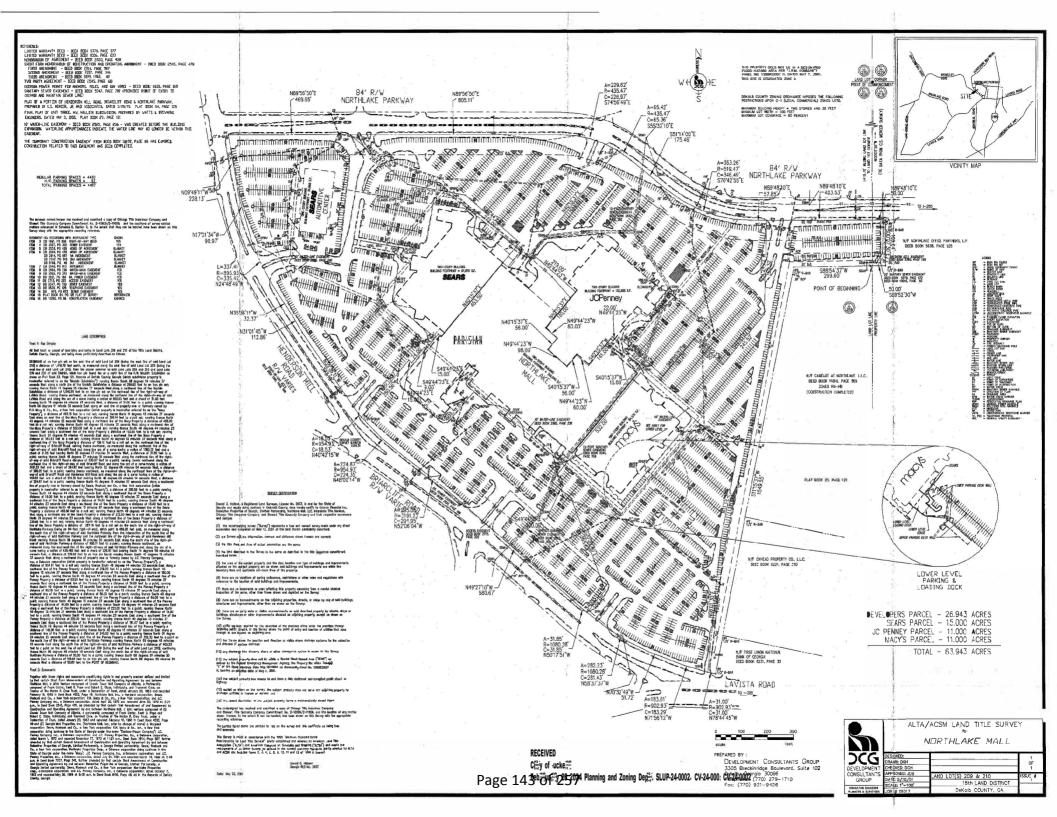

e property has SUBJECT PROPERTY: 18-209-2-pt. 28 (0000 Briarcliff Road). RECOMMENDATION (8): PLANNING DEPARTMENT: Approval with conditions. The current zoning as applied to this land area is inconsistent with recommendations of the Comprehensive Plan and incompatible with all other area zoning. The requested zoning is appropriate and in keeping with the zoning applied to the majority of adjoining properties. Staff recommends approval subject to the A screening fence or vegetation is maintained along the back of lots 13-18 which front Ranchwood Drive. Any development of this land is tied into the adjoining shopping center. 3. No direct access to LaVista Road from this tract. PLANNING COMMISSION: Approval as recommended by the Planning Department. COMMUNITY COUNCIL: Approval.























WD1 Stained Wood Cedar Post and Beam

umumumumumumum



C1- Cementitious Side **BR1 - Cherokee Brick Old New Orleans** 



PT1 BM Wrought Iron



**RECEIVED** 

CV-24-0002

City of Tucker February 26 2024

Planning and Zoning Dept. SLUP-24-0002, CV-24-0001

COLORED ELEVATIONS. CONSTRUCTION **DETIALS AD FUTHER INFORMATION ARE** CONTAINED ON THE ARCHITECTURAL **DOCUMENTS** SHEETS A2.1, A2.2 AND FINISH SCHEDEUL **ON ID.05** 



Page 145 of 257

EL 18'-0"
T.O. PARAPET

EL 9-6"

B.O. DT LANE CANOPY (FROM ASPHALT)

**BR1 - Cherokee Brick Old New Orleans** 



SOUTHEAST ELEVATION A2.2 1/4" = 1'-0"

Note: This entire elevation is the kitchen of the restaurant

> COLORED ELEVATIONS. CONSTRUCTION DETIALS AD FUTHER INFORMATION ARE CONTAINED ON THE ARCHITECTURAL **DOCUMENTS** SHEETS A2.1, A2.2