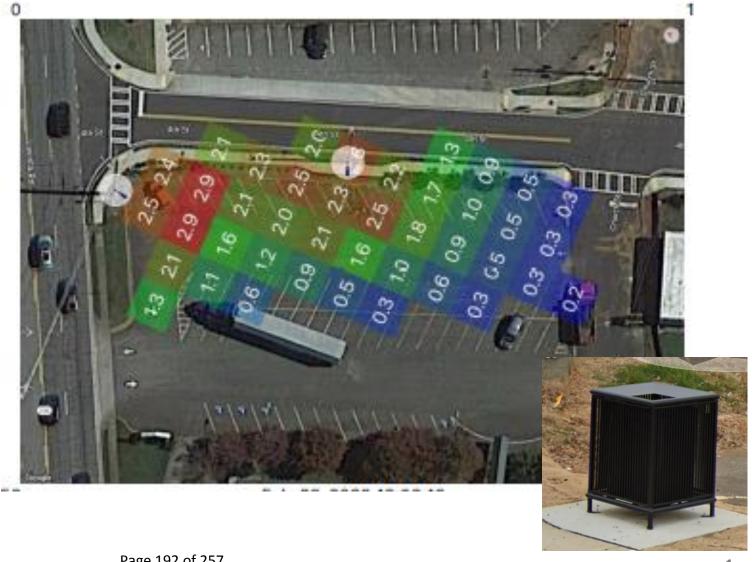

ty of Tucker is resurfacing the First Baptist Church "Main" Parking Lot, patching potholes in their "Habitat Lot" and striping the shared parking spaces of both lots

The lease will provide the City of Tucker with parking use for 290 days a year

- Monday Saturday
- 7am 8pm
- Closed Sunday
- Temporary Signage used to close the lot for "special events" as needed throughout the year

If the lease is broken by First Baptist Church, the Church will need to reimburse the City of Tucker the remaining "cost" for the lot repaving. (The cost is amortized over the 5 & ½ years)



# RIGHT OF WAY IMPROVEMENTS

With the expected increase in foot traffic in this area, the City plans to make right of way improvements

- Additional trash receptacle
- Additional lighting
- Ongoing trash pick up
- Signage



# SIGNAGE

To drive residents, visitors, and employees to the lot, a variety of signage will be added to the downtown area and right of way around parking areas

Signage will match existing downtown street signs









**PROJECT** 

STATE

SGNAGE PROPERTY LN/EXISTING PVMT

3 Directional Signs (one way, do not enter)

3 City Parking Wayfinding Signs

**5 Parking** Instructional Signs (double sided)





# MARKETING

Collaborative multi-departmental marketing effort underway

Dedicated webpage

GIS Map – will be updated as more shared parking is added

Marketing push for downtown businesses

- **QR Codes**
- Window Clings
- **Table Tents**
- Partner Outreach





# INTERGOVERNMENTAL AGREEMENT BETWEEN THE CITY OF TUCKER PUBLIC FACILITIES AUTHORITY AND THE CITY OF TUCKER, GEORGIA FOR THE E