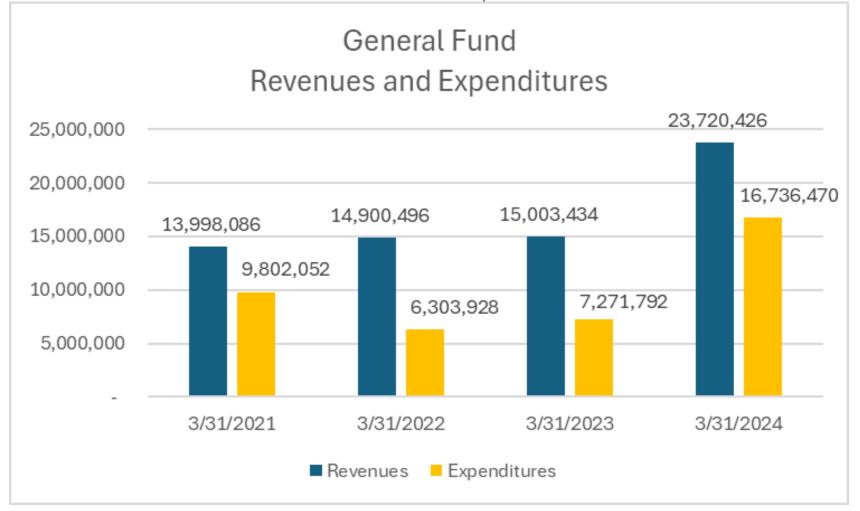

### G.2 FY 25 Budget Workshop

City Manager John McHenry spoke on this initial workshop of the FY25 draft budget. Finance Director Beverly Hilton gave a presentation on the operating, capital, and stormwater funds revenue and expenditures. Capital Project Manager Jason Gaines discussed the development of a capital improvement program.