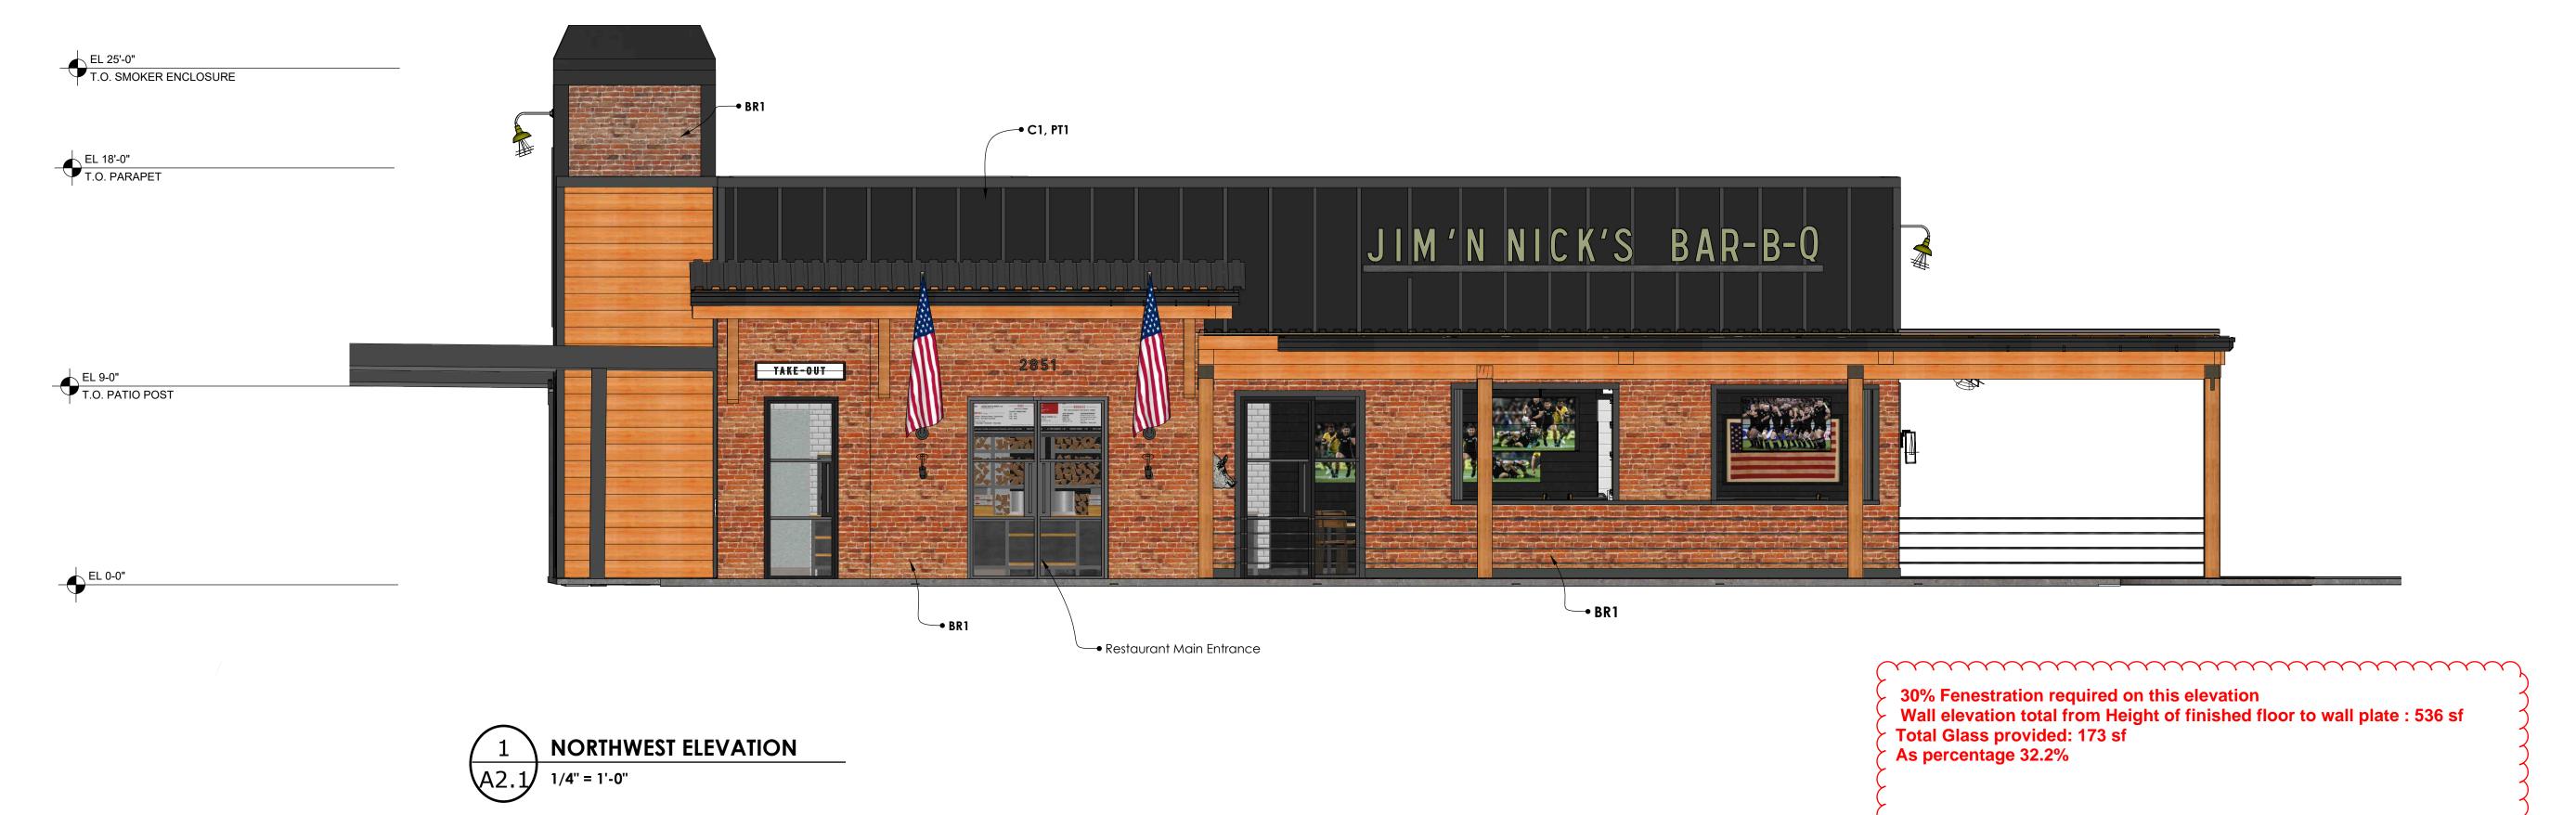

### H. PRESENTATIONS

- H.1 General Assembly Update from ConnectSouth
- I. STAFF REPORTS

| I 1  | Finance Department: March 2024 Interim Financials                                                                                                                                                                                                                                     | 43                                                                                                                                          |
|------|---------------------------------------------------------------------------------------------------------------------------------------------------------------------------------------------------------------------------------------------------------------------------------------|---------------------------------------------------------------------------------------------------------------------------------------------|
|      |                                                                                                                                                                                                                                                                                       |                                                                                                                                             |
| 1.2  | City Manager: Report on Upcoming Agenda Items                                                                                                                                                                                                                                         | 77                                                                                                                                          |
| 1.3  | City Manager: FY25 Budget Update                                                                                                                                                                                                                                                      | 78                                                                                                                                          |
| OLD  | BUSINESS                                                                                                                                                                                                                                                                              |                                                                                                                                             |
| J.1  | Contract C2022-018-TO17-PO24-705                                                                                                                                                                                                                                                      | 79                                                                                                                                          |
|      | <ul> <li>Consideration of a contract award for the Montreal Road Sidewalk Design Task</li> <li>Order</li> </ul>                                                                                                                                                                       |                                                                                                                                             |
| NEW  | BUSINESS                                                                                                                                                                                                                                                                              |                                                                                                                                             |
| K.1  | Ordinance O2024-05-07                                                                                                                                                                                                                                                                 | 87                                                                                                                                          |
|      | <ul> <li>First read and public hearing of an ordinance for a special land use permit (SLUP-<br/>24-0002) and concurrent variances (CV-24-0001; CV-24-0002) for a drive-through<br/>restaurant at 4800 Briarcliff Road, NE for applicant Jim 'N Nick's Management,<br/>LLC.</li> </ul> |                                                                                                                                             |
| K.2  | IGA-2024-05-PFA                                                                                                                                                                                                                                                                       | 183                                                                                                                                         |
|      | <ul> <li>Intergovernmental Agreement between Tucker Public Facilities Authority and<br/>City of Tucker for Leased Parking Agreement with First Baptist Church</li> </ul>                                                                                                              |                                                                                                                                             |
| K.3  | Contract C2024-006-PO24-732                                                                                                                                                                                                                                                           | 210                                                                                                                                         |
|      | <ul> <li>Consideration of a contract award for the Downtown Parking Lot Resurfacing for<br/>Shared Parking Project</li> </ul>                                                                                                                                                         |                                                                                                                                             |
| MAY  | OR AND COUNCIL COMMENTS                                                                                                                                                                                                                                                               |                                                                                                                                             |
| EXEC | CUTIVE SESSION                                                                                                                                                                                                                                                                        |                                                                                                                                             |
|      | As required for personnel, real estate and litigation                                                                                                                                                                                                                                 |                                                                                                                                             |
| ACTI | ON AFTER EXECUTIVE SESSION                                                                                                                                                                                                                                                            |                                                                                                                                             |
|      | • As needed                                                                                                                                                                                                                                                                           |                                                                                                                                             |
| ADJO | DURNMENT                                                                                                                                                                                                                                                                              |                                                                                                                                             |
|      | OLD J.1  NEW K.1  K.2  K.3                                                                                                                                                                                                                                                            | 1.2 City Manager: Report on Upcoming Agenda Items  1.3 City Manager: FY25 Budget Update  OLD BUSINESS  J.1 Contract C2022-018-TO17-PO24-705 |