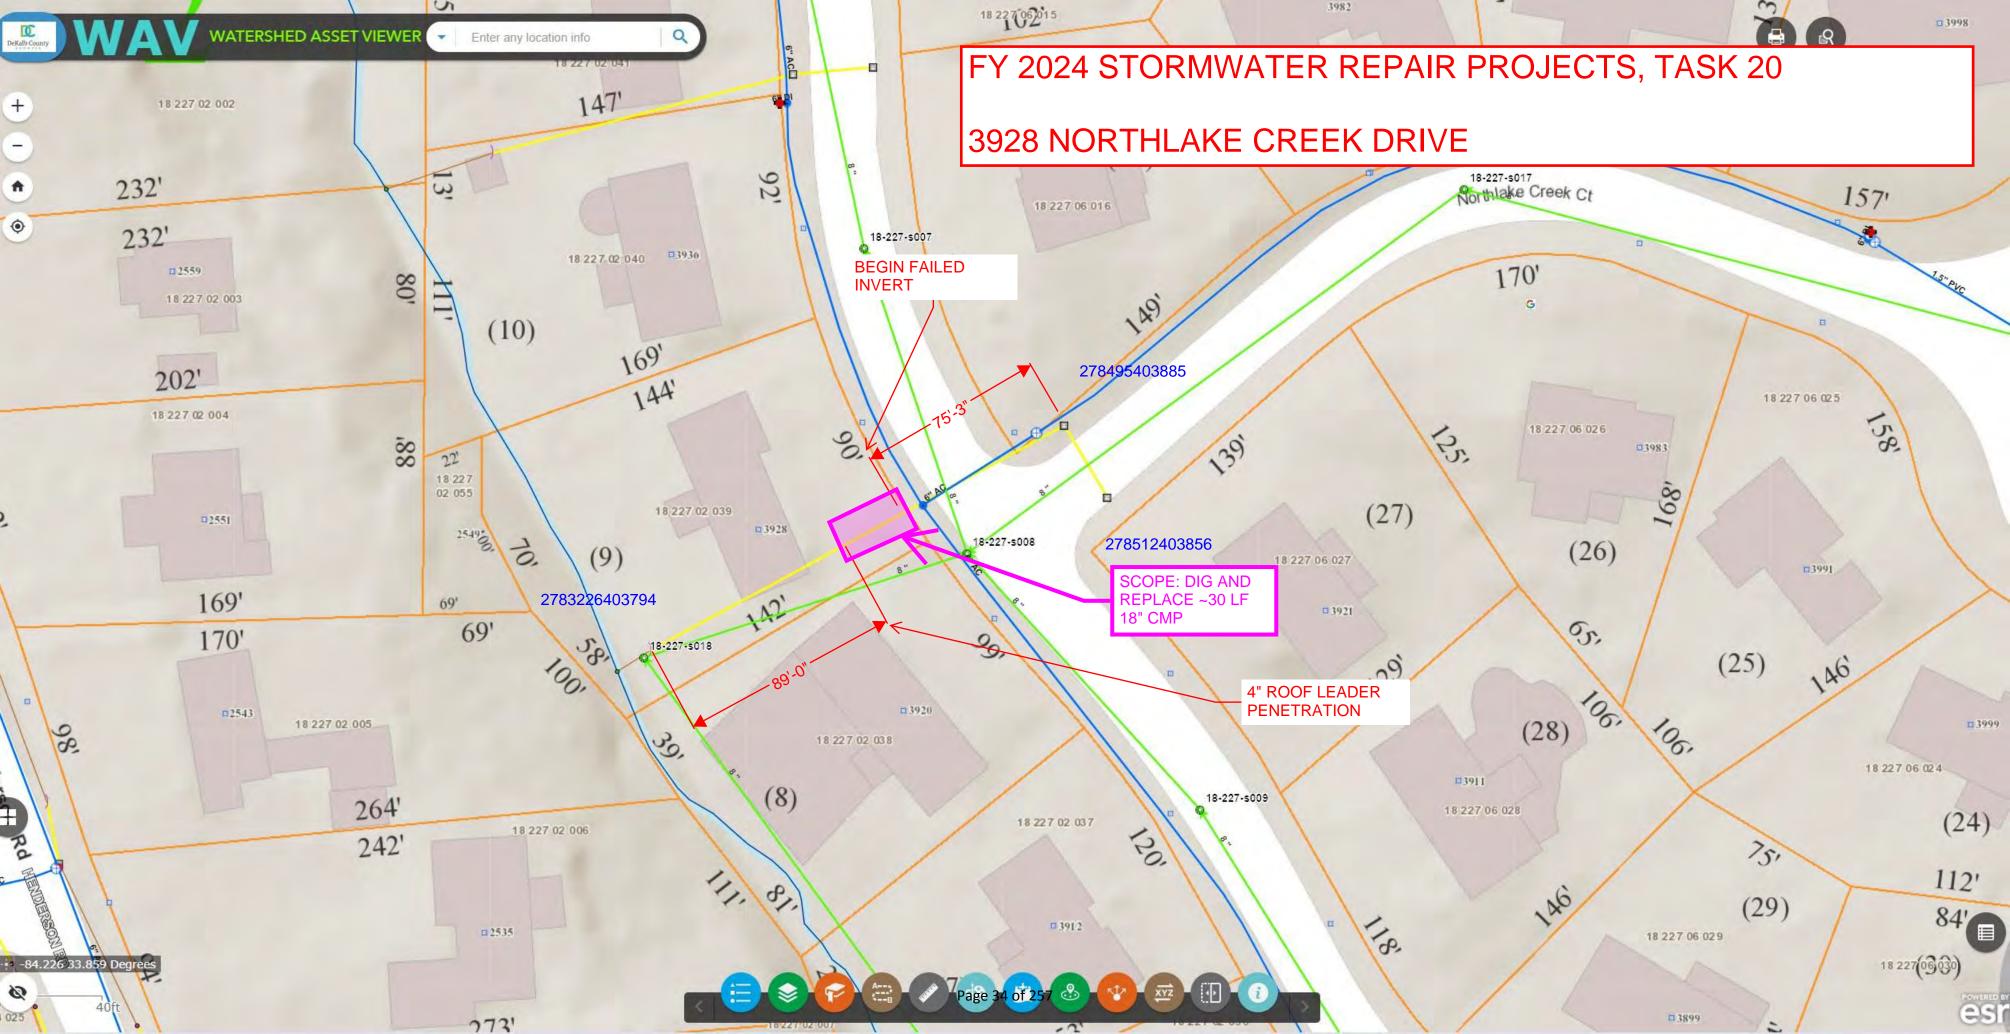

#### G.1 Contract C2023-005-PO24-709

Public Works Director Ishri Sankar spoke on the bid for repairs to multiple stormwater networks locations at 3944 Northlake Creek Drive, 3165 Jeri Lynn Drive, 2167 Silversmith Lane, 2569 Arldowne Drive in Tucker. Five submittals were received and reviewed. Recommendation to award the contract to Cajenn Construction and Rehabilitation Services, Inc, for \$388,245.00.