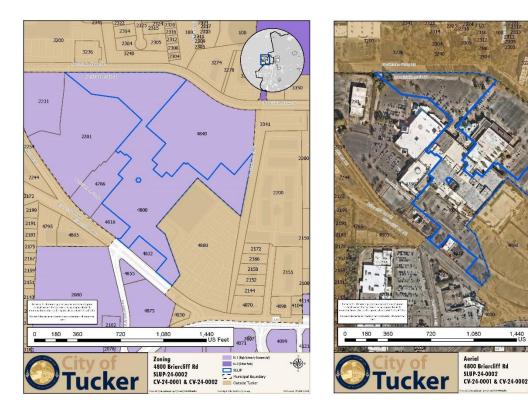

### H. PRESENTATIONS

- H.1 General Assembly Update from ConnectSouth
- I. STAFF REPORTS

| I 1  | Finance Department: March 2024 Interim Financials                                                                                                                                                                                                                                     | 43                                                                                                                                          |
|------|---------------------------------------------------------------------------------------------------------------------------------------------------------------------------------------------------------------------------------------------------------------------------------------|---------------------------------------------------------------------------------------------------------------------------------------------|
|      |                                                                                                                                                                                                                                                                                       |                                                                                                                                             |
| 1.2  | City Manager: Report on Upcoming Agenda Items                                                                                                                                                                                                                                         | 77                                                                                                                                          |
| 1.3  | City Manager: FY25 Budget Update                                                                                                                                                                                                                                                      | 78                                                                                                                                          |
| OLD  | BUSINESS                                                                                                                                                                                                                                                                              |                                                                                                                                             |
| J.1  | Contract C2022-018-TO17-PO24-705                                                                                                                                                                                                                                                      | 79                                                                                                                                          |
|      | <ul> <li>Consideration of a contract award for the Montreal Road Sidewalk Design Task</li> <li>Order</li> </ul>                                                                                                                                                                       |                                                                                                                                             |
| NEW  | BUSINESS                                                                                                                                                                                                                                                                              |                                                                                                                                             |
| K.1  | Ordinance O2024-05-07                                                                                                                                                                                                                                                                 | 87                                                                                                                                          |
|      | <ul> <li>First read and public hearing of an ordinance for a special land use permit (SLUP-<br/>24-0002) and concurrent variances (CV-24-0001; CV-24-0002) for a drive-through<br/>restaurant at 4800 Briarcliff Road, NE for applicant Jim 'N Nick's Management,<br/>LLC.</li> </ul> |                                                                                                                                             |
| K.2  | IGA-2024-05-PFA                                                                                                                                                                                                                                                                       | 183                                                                                                                                         |
|      | <ul> <li>Intergovernmental Agreement between Tucker Public Facilities Authority and<br/>City of Tucker for Leased Parking Agreement with First Baptist Church</li> </ul>                                                                                                              |                                                                                                                                             |
| K.3  | Contract C2024-006-PO24-732                                                                                                                                                                                                                                                           | 210                                                                                                                                         |
|      | <ul> <li>Consideration of a contract award for the Downtown Parking Lot Resurfacing for<br/>Shared Parking Project</li> </ul>                                                                                                                                                         |                                                                                                                                             |
| MAY  | OR AND COUNCIL COMMENTS                                                                                                                                                                                                                                                               |                                                                                                                                             |
| EXEC | CUTIVE SESSION                                                                                                                                                                                                                                                                        |                                                                                                                                             |
|      | As required for personnel, real estate and litigation                                                                                                                                                                                                                                 |                                                                                                                                             |
| ACTI | ON AFTER EXECUTIVE SESSION                                                                                                                                                                                                                                                            |                                                                                                                                             |
|      | • As needed                                                                                                                                                                                                                                                                           |                                                                                                                                             |
| ADJO | DURNMENT                                                                                                                                                                                                                                                                              |                                                                                                                                             |
|      | OLD J.1  NEW K.1  K.2  K.3                                                                                                                                                                                                                                                            | 1.2 City Manager: Report on Upcoming Agenda Items  1.3 City Manager: FY25 Budget Update  OLD BUSINESS  J.1 Contract C2022-018-TO17-PO24-705 |