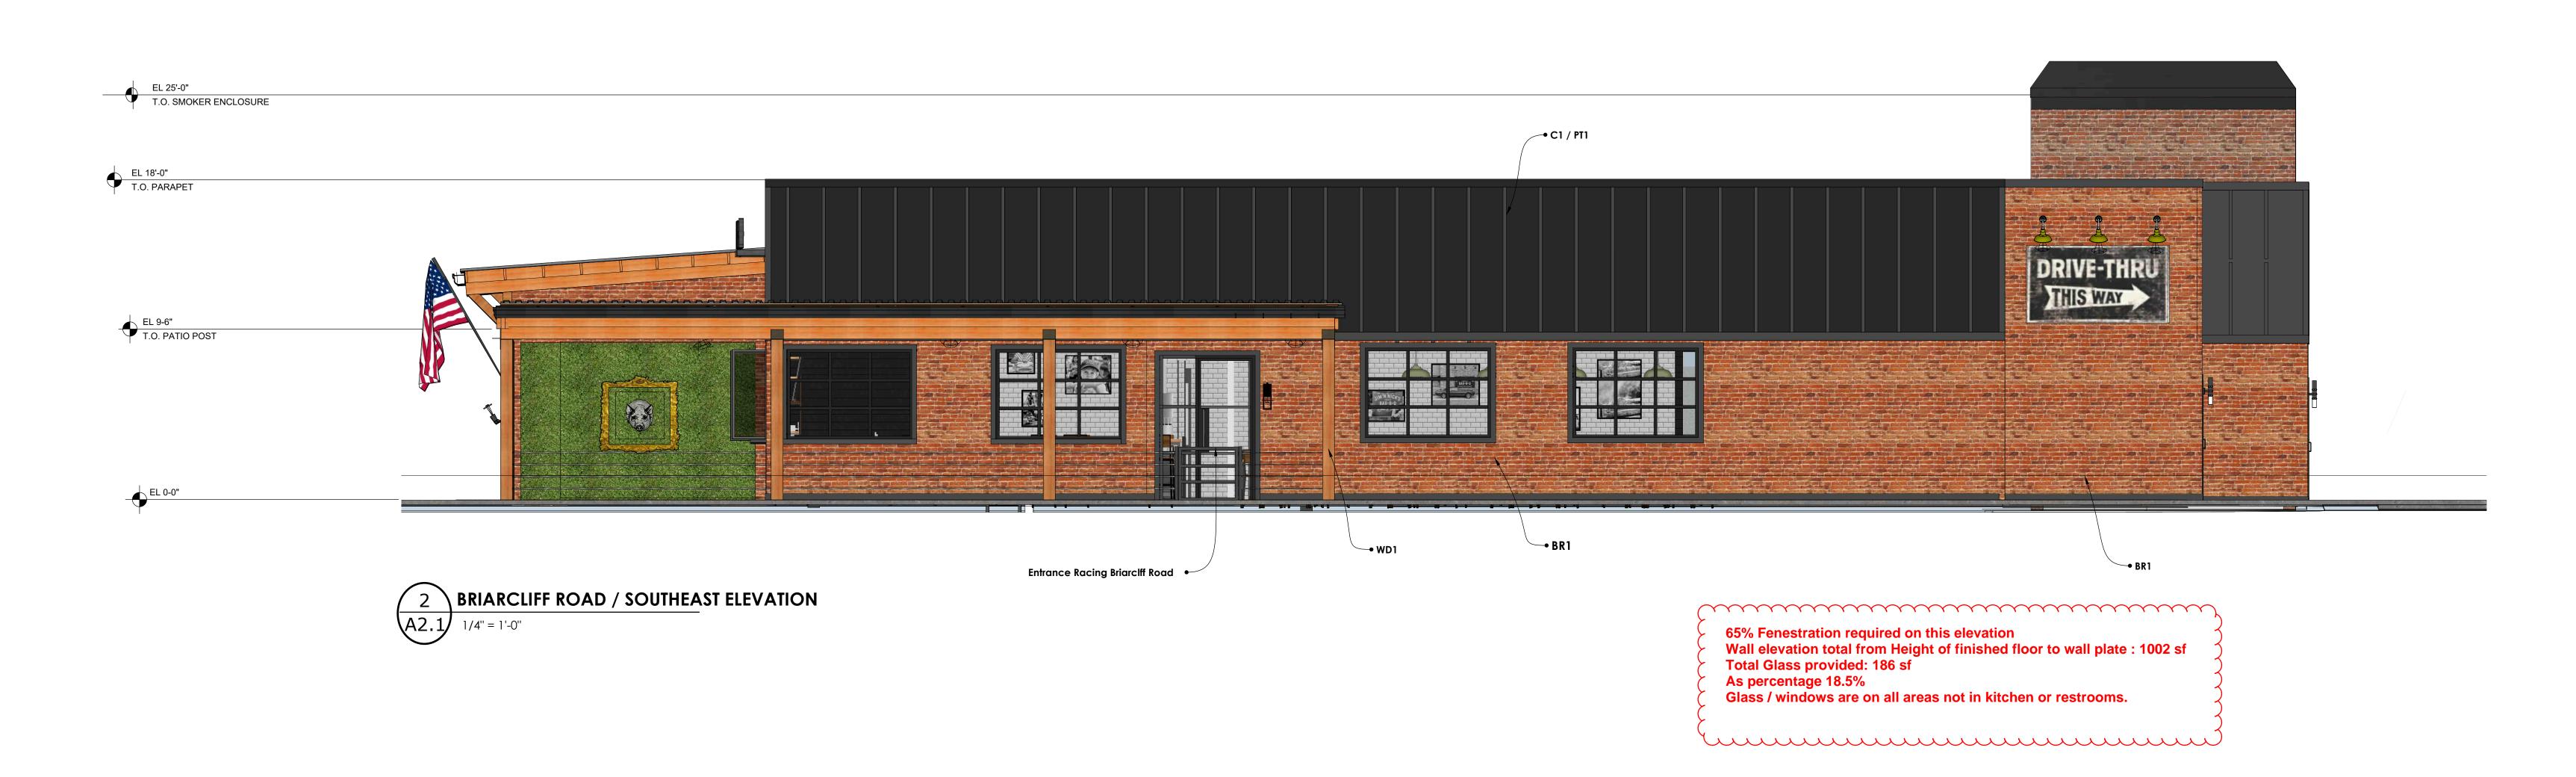

### H. PRESENTATIONS

- H.1 General Assembly Update from ConnectSouth
- I. STAFF REPORTS

| I 1  | Finance Department: March 2024 Interim Financials                                                                                                                                                                                                                                     | 43                                                                                                                                          |
|------|---------------------------------------------------------------------------------------------------------------------------------------------------------------------------------------------------------------------------------------------------------------------------------------|---------------------------------------------------------------------------------------------------------------------------------------------|
|      |                                                                                                                                                                                                                                                                                       |                                                                                                                                             |
| 1.2  | City Manager: Report on Upcoming Agenda Items                                                                                                                                                                                                                                         | 77                                                                                                                                          |
| 1.3  | City Manager: FY25 Budget Update                                                                                                                                                                                                                                                      | 78                                                                                                                                          |
| OLD  | BUSINESS                                                                                                                                                                                                                                                                              |                                                                                                                                             |
| J.1  | Contract C2022-018-TO17-PO24-705                                                                                                                                                                                                                                                      | 79                                                                                                                                          |
|      | <ul> <li>Consideration of a contract award for the Montreal Road Sidewalk Design Task</li> <li>Order</li> </ul>                                                                                                                                                                       |                                                                                                                                             |
| NEW  | BUSINESS                                                                                                                                                                                                                                                                              |                                                                                                                                             |
| K.1  | Ordinance O2024-05-07                                                                                                                                                                                                                                                                 | 87                                                                                                                                          |
|      | <ul> <li>First read and public hearing of an ordinance for a special land use permit (SLUP-<br/>24-0002) and concurrent variances (CV-24-0001; CV-24-0002) for a drive-through<br/>restaurant at 4800 Briarcliff Road, NE for applicant Jim 'N Nick's Management,<br/>LLC.</li> </ul> |                                                                                                                                             |
| K.2  | IGA-2024-05-PFA                                                                                                                                                                                                                                                                       | 183                                                                                                                                         |
|      | <ul> <li>Intergovernmental Agreement between Tucker Public Facilities Authority and<br/>City of Tucker for Leased Parking Agreement with First Baptist Church</li> </ul>                                                                                                              |                                                                                                                                             |
| K.3  | Contract C2024-006-PO24-732                                                                                                                                                                                                                                                           | 210                                                                                                                                         |
|      | <ul> <li>Consideration of a contract award for the Downtown Parking Lot Resurfacing for<br/>Shared Parking Project</li> </ul>                                                                                                                                                         |                                                                                                                                             |
| MAY  | OR AND COUNCIL COMMENTS                                                                                                                                                                                                                                                               |                                                                                                                                             |
| EXEC | CUTIVE SESSION                                                                                                                                                                                                                                                                        |                                                                                                                                             |
|      | As required for personnel, real estate and litigation                                                                                                                                                                                                                                 |                                                                                                                                             |
| ACTI | ON AFTER EXECUTIVE SESSION                                                                                                                                                                                                                                                            |                                                                                                                                             |
|      | • As needed                                                                                                                                                                                                                                                                           |                                                                                                                                             |
| ADJO | DURNMENT                                                                                                                                                                                                                                                                              |                                                                                                                                             |
|      | OLD J.1  NEW K.1  K.2  K.3                                                                                                                                                                                                                                                            | 1.2 City Manager: Report on Upcoming Agenda Items  1.3 City Manager: FY25 Budget Update  OLD BUSINESS  J.1 Contract C2022-018-TO17-PO24-705 |