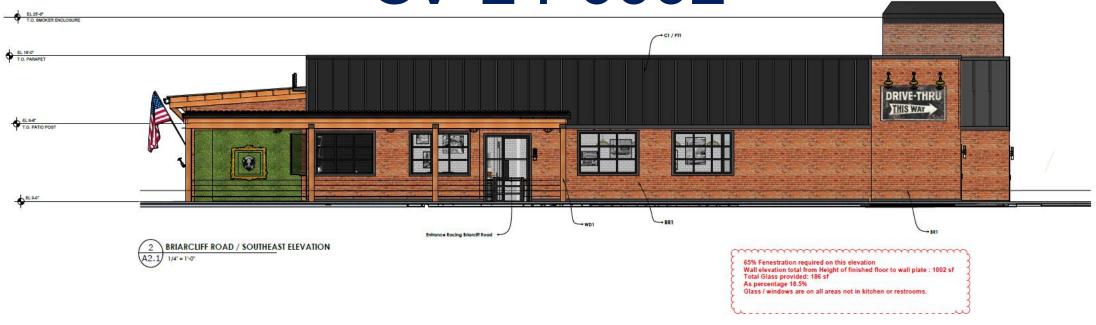

an area of surface parking and adding an active use along Briarcliff.
- Literal interpretation and strict application of applicable requirements could cause undue and unnecessary hardship.
- The proposal does not meet the full spirit and purpose of the Town Center
  Character Area; however, Staff is optimistic that continued redevelopment of the
  Mall will encourage an overall master plan, that will achieve the vision of the

- Sec. 46-1040(g) (Building form and design, Northlake) includes a minimum of 65 percent fenestration for a storefront along a public street.
  - Briarcliff Road is the only public street impacting this development.
- A concurrent variance is requested to reduce the minimum storefront fenestration requirement along a public street from 65 percent to 18.5 percent.









- Possible layouts of the site are limited by the size and shape of the lot; although the proposed interior layout results in restroom and back of house space along the Briarcliff frontage, the site layout allows for the safest flow of multi-modal traffic.
- The requested variance does not go beyond the minimum necessary to afford relief, as other design elements are incorporated on the façade.
- The proposed elevation along Briarcliff Road is architecturally intriguing without meeting the 65 percent fenestration threshold.
- Literal interpretation and strict application of applicable requirements could cause undue and unnecessary hardship by substantially altering the site layout.
- The proposed variance is not entirely in line with the spirit and purpose of the Comprehensive Plan;