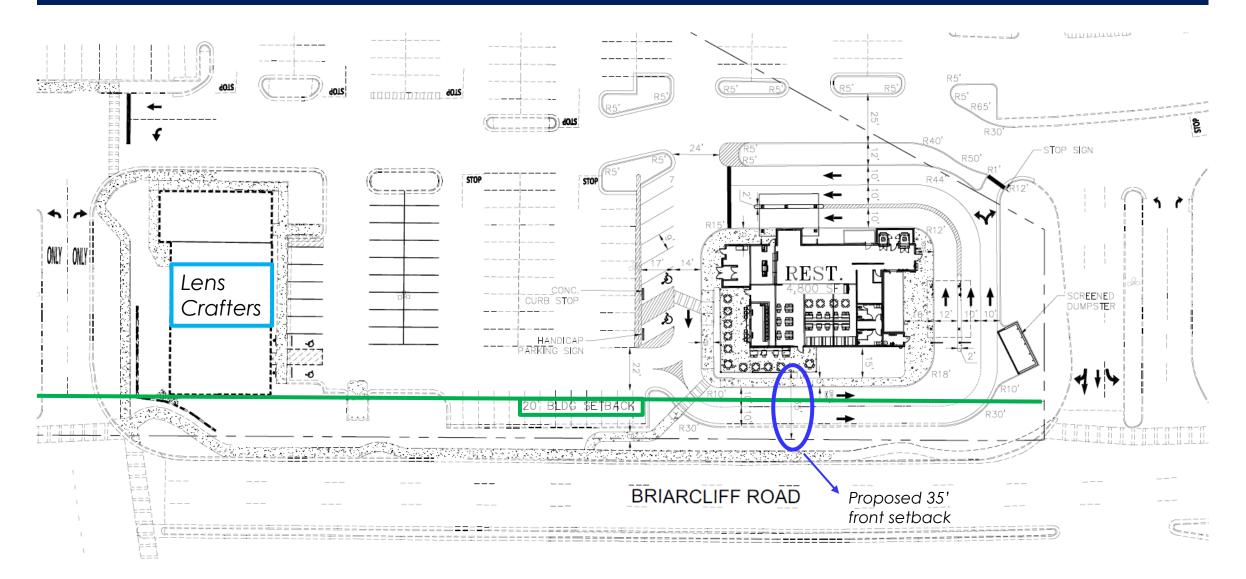

lots and commercial frontages to create
  a safer, inviting environment away from congested, primary thoroughfares.
- Require connections to nearby networks of greenspace or trails, available to pedestrians and bicyclists for both recreation and transportation purposes.





The Town Center Character Area encourages a reduction in automobile travel, promoting walkability, and improved transit connections.

Plan Implementation & Community Work Program

107

6 Plan Implementation & Community Work Program



- Sec. 46-1036 (Dimension requirements, Northlake) includes a 0' min. / 20' max. front setback for properties in the NL-1 zoning district.
- A concurrent variance is requested to increase the max. front building setback along Briarcliff Road from 20' to 35'.



# **Proposed Site Plan**





- The lot is somewhat shallow, in terms of accommodating a double drive-through. The need for two vehicular travel lanes pushes the building behind the 20' maximum setback.
- The applicant is requesting the minimum necessary to afford relief.
- Granting the variance would bring the overall site more into compliance by removing an area of surface parking and adding an active use along Briarcliff.
- Literal interpretation and strict application of applicable requirements could cause undue and unnecessary hardship.
- The proposal does not meet the full spirit and purpose of the Town Center
  Character Area; however, Staff is optimistic that continued redevelopment of the
  Mall will encourage an overall master plan, that will achieve the vision of the

- Sec. 46-1040(g) (Building form and