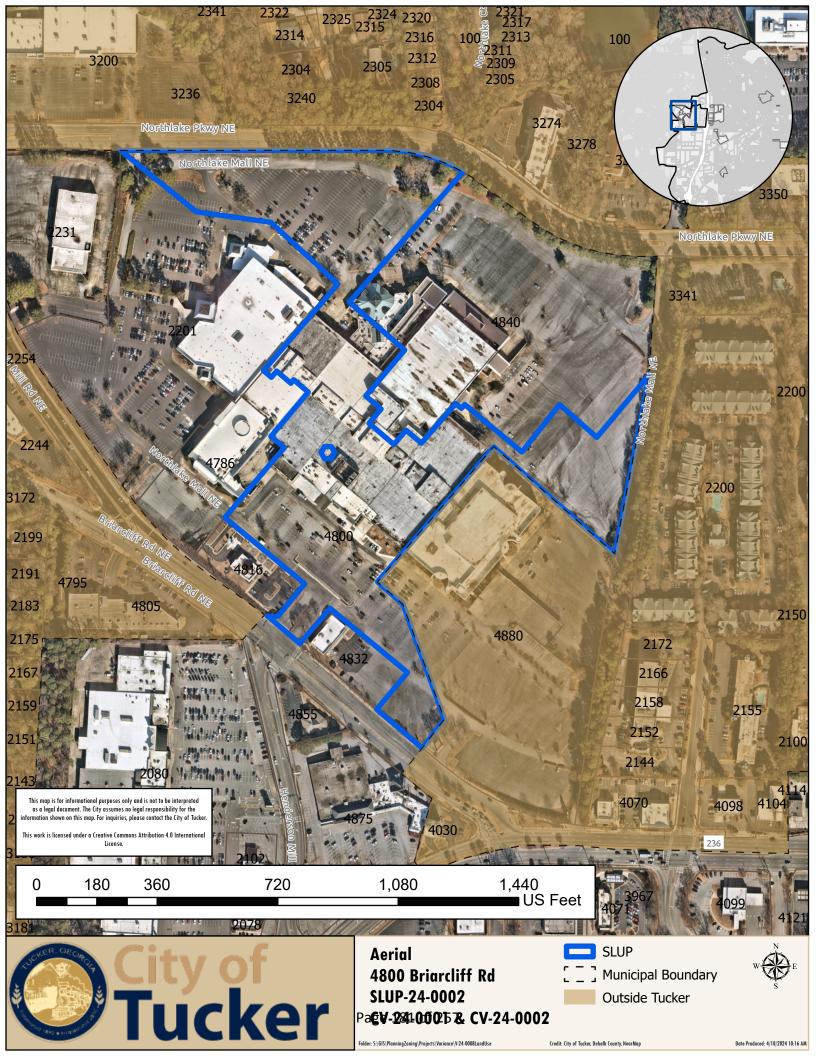

### H. PRESENTATIONS

- H.1 General Assembly Update from ConnectSouth
- I. STAFF REPORTS

| I 1  | Finance Department: March 2024 Interim Financials                                                                                                                                                                                                                                     | 43                                                                                                                                          |
|------|---------------------------------------------------------------------------------------------------------------------------------------------------------------------------------------------------------------------------------------------------------------------------------------|---------------------------------------------------------------------------------------------------------------------------------------------|
|      |                                                                                                                                                                                                                                                                                       |                                                                                                                                             |
| 1.2  | City Manager: Report on Upcoming Agenda Items                                                                                                                                                                                                                                         | 77                                                                                                                                          |
| 1.3  | City Manager: FY25 Budget Update                                                                                                                                                                                                                                                      | 78                                                                                                                                          |
| OLD  | BUSINESS                                                                                                                                                                                                                                                                              |                                                                                                                                             |
| J.1  | Contract C2022-018-TO17-PO24-705                                                                                                                                                                                                                                                      | 79                                                                                                                                          |
|      | <ul> <li>Consideration of a contract award for the Montreal Road Sidewalk Design Task</li> <li>Order</li> </ul>                                                                                                                                                                       |                                                                                                                                             |
| NEW  | BUSINESS                                                                                                                                                                                                                                                                              |                                                                                                                                             |
| K.1  | Ordinance O2024-05-07                                                                                                                                                                                                                                                                 | 87                                                                                                                                          |
|      | <ul> <li>First read and public hearing of an ordinance for a special land use permit (SLUP-<br/>24-0002) and concurrent variances (CV-24-0001; CV-24-0002) for a drive-through<br/>restaurant at 4800 Briarcliff Road, NE for applicant Jim 'N Nick's Management,<br/>LLC.</li> </ul> |                                                                                                                                             |
| K.2  | IGA-2024-05-PFA                                                                                                                                                                                                                                                                       | 183                                                                                                                                         |
|      | <ul> <li>Intergovernmental Agreement between Tucker Public Facilities Authority and<br/>City of Tucker for Leased Parking Agreement with First Baptist Church</li> </ul>                                                                                                              |                                                                                                                                             |
| K.3  | Contract C2024-006-PO24-732                                                                                                                                                                                                                                                           | 210                                                                                                                                         |
|      | <ul> <li>Consideration of a contract award for the Downtown Parking Lot Resurfacing for<br/>Shared Parking Project</li> </ul>                                                                                                                                                         |                                                                                                                                             |
| MAY  | OR AND COUNCIL COMMENTS                                                                                                                                                                                                                                                               |                                                                                                                                             |
| EXEC | CUTIVE SESSION                                                                                                                                                                                                                                                                        |                                                                                                                                             |
|      | As required for personnel, real estate and litigation                                                                                                                                                                                                                                 |                                                                                                                                             |
| ACTI | ON AFTER EXECUTIVE SESSION                                                                                                                                                                                                                                                            |                                                                                                                                             |
|      | • As needed                                                                                                                                                                                                                                                                           |                                                                                                                                             |
| ADJO | DURNMENT                                                                                                                                                                                                                                                                              |                                                                                                                                             |
|      | OLD J.1  NEW K.1  K.2  K.3                                                                                                                                                                                                                                                            | 1.2 City Manager: Report on Upcoming Agenda Items  1.3 City Manager: FY25 Budget Update  OLD BUSINESS  J.1 Contract C2022-018-TO17-PO24-705 |