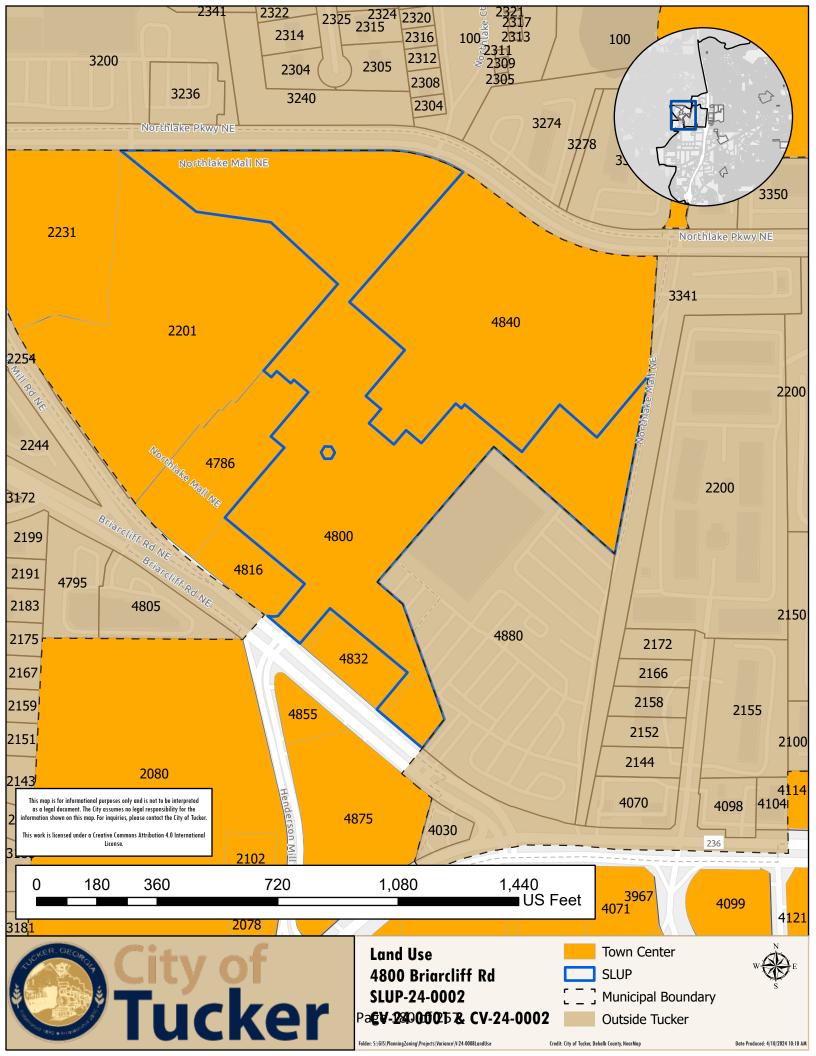

### H. PRESENTATIONS

- H.1 General Assembly Update from ConnectSouth
- I. STAFF REPORTS

| I 1  | Finance Department: March 2024 Interim Financials                                                                                                                                                                                                                                     | 43                                                                                                                                          |
|------|---------------------------------------------------------------------------------------------------------------------------------------------------------------------------------------------------------------------------------------------------------------------------------------|---------------------------------------------------------------------------------------------------------------------------------------------|
|      |                                                                                                                                                                                                                                                                                       |                                                                                                                                             |
| 1.2  | City Manager: Report on Upcoming Agenda Items                                                                                                                                                                                                                                         | 77                                                                                                                                          |
| 1.3  | City Manager: FY25 Budget Update                                                                                                                                                                                                                                                      | 78                                                                                                                                          |
| OLD  | BUSINESS                                                                                                                                                                                                                                                                              |                                                                                                                                             |
| J.1  | Contract C2022-018-TO17-PO24-705                                                                                                                                                                                                                                                      | 79                                                                                                                                          |
|      | <ul> <li>Consideration of a contract award for the Montreal Road Sidewalk Design Task</li> <li>Order</li> </ul>                                                                                                                                                                       |                                                                                                                                             |
| NEW  | BUSINESS                                                                                                                                                                                                                                                                              |                                                                                                                                             |
| K.1  | Ordinance O2024-05-07                                                                                                                                                                                                                                                                 | 87                                                                                                                                          |
|      | <ul> <li>First read and public hearing of an ordinance for a special land use permit (SLUP-<br/>24-0002) and concurrent variances (CV-24-0001; CV-24-0002) for a drive-through<br/>restaurant at 4800 Briarcliff Road, NE for applicant Jim 'N Nick's Management,<br/>LLC.</li> </ul> |                                                                                                                                             |
| K.2  | IGA-2024-05-PFA                                                                                                                                                                                                                                                                       | 183                                                                                                                                         |
|      | <ul> <li>Intergovernmental Agreement between Tucker Public Facilities Authority and<br/>City of Tucker for Leased Parking Agreement with First Baptist Church</li> </ul>                                                                                                              |                                                                                                                                             |
| K.3  | Contract C2024-006-PO24-732                                                                                                                                                                                                                                                           | 210                                                                                                                                         |
|      | <ul> <li>Consideration of a contract award for the Downtown Parking Lot Resurfacing for<br/>Shared Parking Project</li> </ul>                                                                                                                                                         |                                                                                                                                             |
| MAY  | OR AND COUNCIL COMMENTS                                                                                                                                                                                                                                                               |                                                                                                                                             |
| EXEC | CUTIVE SESSION                                                                                                                                                                                                                                                                        |                                                                                                                                             |
|      | As required for personnel, real estate and litigation                                                                                                                                                                                                                                 |                                                                                                                                             |
| ACTI | ON AFTER EXECUTIVE SESSION                                                                                                                                                                                                                                                            |                                                                                                                                             |
|      | • As needed                                                                                                                                                                                                                                                                           |                                                                                                                                             |
| ADJO | DURNMENT                                                                                                                                                                                                                                                                              |                                                                                                                                             |
|      | OLD J.1  NEW K.1  K.2  K.3                                                                                                                                                                                                                                                            | 1.2 City Manager: Report on Upcoming Agenda Items  1.3 City Manager: FY25 Budget Update  OLD BUSINESS  J.1 Contract C2022-018-TO17-PO24-705 |