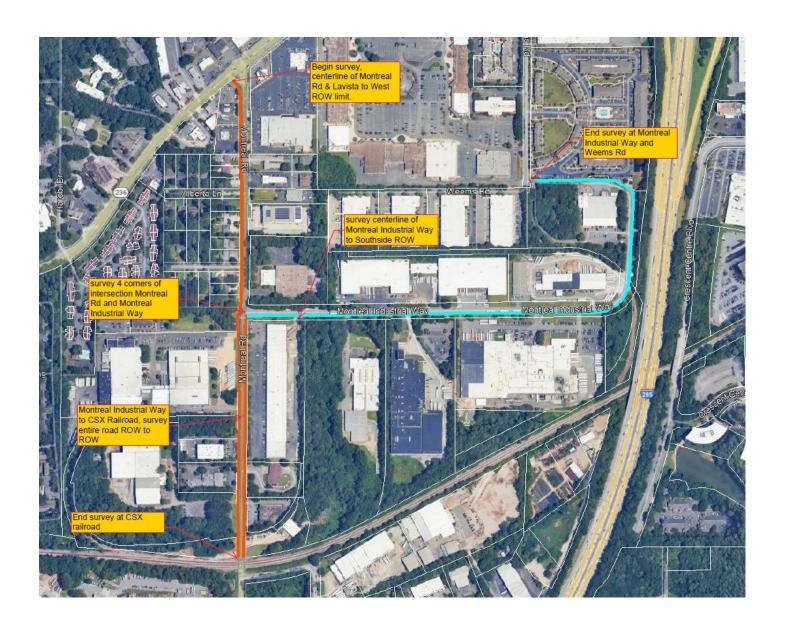

#### J.3 Contract C2022-018-TO17-PO24-705

City Engineer Ken Hildebrandt spoke on contract C2022-018-TO17-PO24-705 for the Montreal Road Sidewalk Design Task Order. After discussion, Council would like to have a conversation with the Tucker CID and the business community.

MOVER: R. Orlando

SECONDER: V. Rece

Motion to Defer item to the next meeting passed unanimously.

AYES: (6): F. Auman, R. Orlando, A. Weaver, V. Rece, A. Trocchi, and V. Nguyen

ABSENT: (1): C. Schroeder

APPROVED (6 to 0)