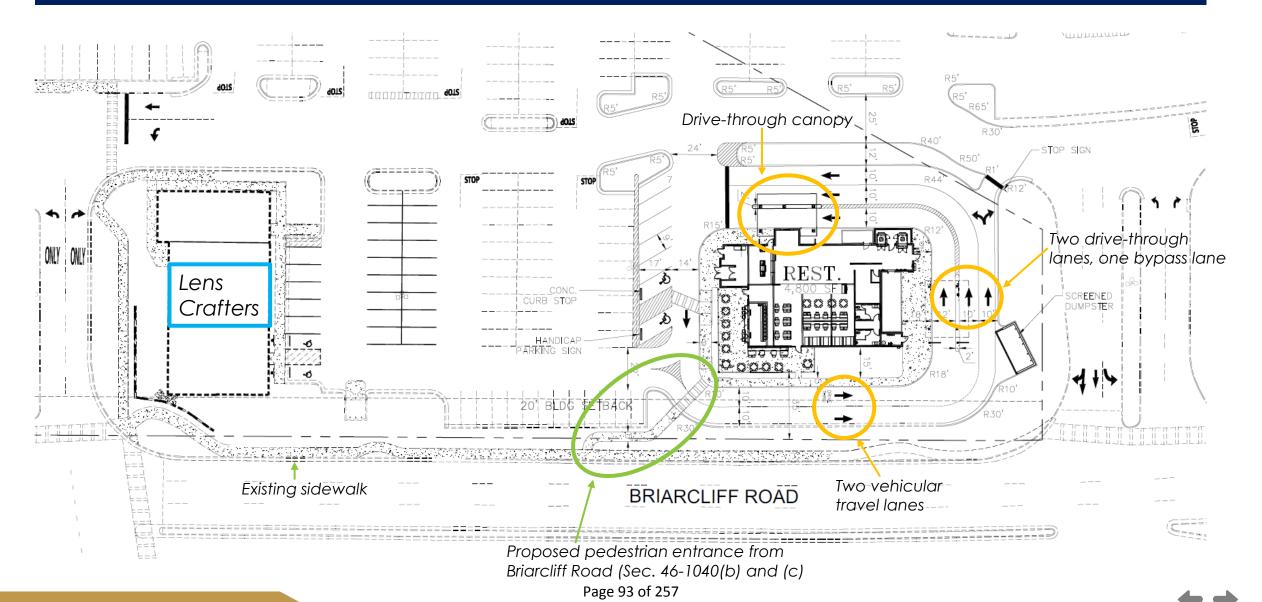

|      |
| Bonnie Warne, City Clerk                             | SEAL |
|                                                      |      |

6. The drive-through canopies, windows, and lanes shall comply with the requirements of

# SLUP-24-0002

**PROPERTY LOCATION:** 4800 Briarcliff Road NE

LAND LOT/DISTRICT: Land Lot 209, Land District 18

**EXISTING ZONING:** NL-1 (Northlake High-Intensity Commercial)

**CHARACTER AREA:** Town Center

**PARCEL SIZE:** ±17.82 acres

**PETITIONER:** Jim 'N Nick's Management, LLC

**REQUEST:** Special Land Use Permit to allow a double drive-

through restaurant with two concurrent variances

for front setback and storefront fenestration.



# **Aerial & Future Land Use (Character Area) Maps**





# **Proposed Site Plan**



# **SLUP Analysis**

- Restaurants with a drive-through configuration require a SLUP in the NL districts to determine whether the use has operational characteristics and/or impacts that are significantly different from the district's principal authorized uses.
- Drive-through configurations in Northlake must adhere to regulations in both Sec. 46-1045 (only Northlake) and Sec. 46-1166 (citywide).
- The NL-1 zoning district encourages the most intense mixed-use development in Tucker, as well as the redevelopment of parking lots into retail, office, and residential uses. Other drive-through configurations, both restaurant and otherwise, exist in the area.
- The proposed restaurant would follow a string of recent developments in and around Northlake Mall (i.e., CDC Federal Credit Union, Lens