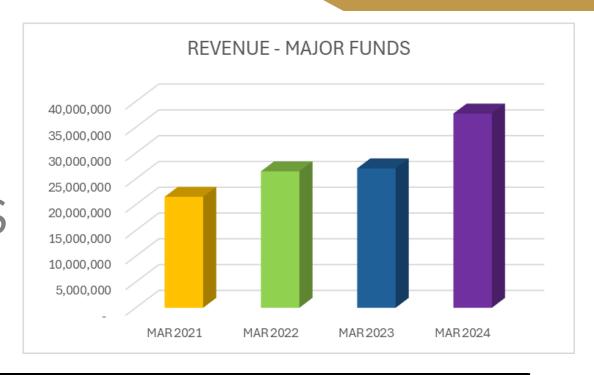

### G.2 FY 25 Budget Workshop

City Manager John McHenry spoke on this initial workshop of the FY25 draft budget. Finance Director Beverly Hilton gave a presentation on the operating, capital, and stormwater funds revenue and expenditures. Capital Project Manager Jason Gaines discussed the development of a capital improvement program.