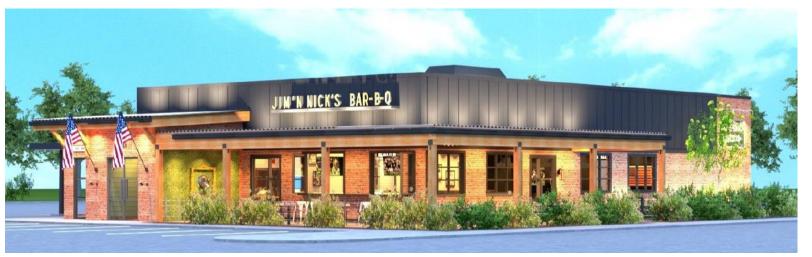

area of surface parking and adding an active use along Briarcliff.
- Literal interpretation and strict application of applicable requirements could cause undue and unnecessary hardship.
- The proposal does not meet the full spirit and purpose of the Town Center
  Character Area; however, Staff is optimistic that continued redevelopment of the
  Mall will encourage an overall master plan, that will achieve the vision of the

- Sec. 46-1040(g) (Building form and design, Northlake) includes a minimum of 65 percent fenestration for a storefront along a public street.
  - Briarcliff Road is the only public street impacting this development.
- A concurrent variance is requested to reduce the minimum storefront fenestration requirement along a public street from 65 percent to 18.5 percent.









- Possible layouts of the site are limited by the size and shape of the lot; although the proposed interior layout results in restroom and back of house space along the Briarcliff frontage, the site layout allows for the safest flow of multi-modal traffic.
- The requested variance does not go beyond the minimum necessary to afford relief, as other design elements are incorporated on the façade.
- The proposed elevation along Briarcliff Road is architecturally intriguing without meeting the 65 percent fenestration threshold.
- Literal interpretation and strict application of applicable requirements could cause undue and unnecessary hardship by substantially altering the site layout.
- The proposed variance is not entirely in line with the spirit and purpose of the Comprehensive Plan; ho