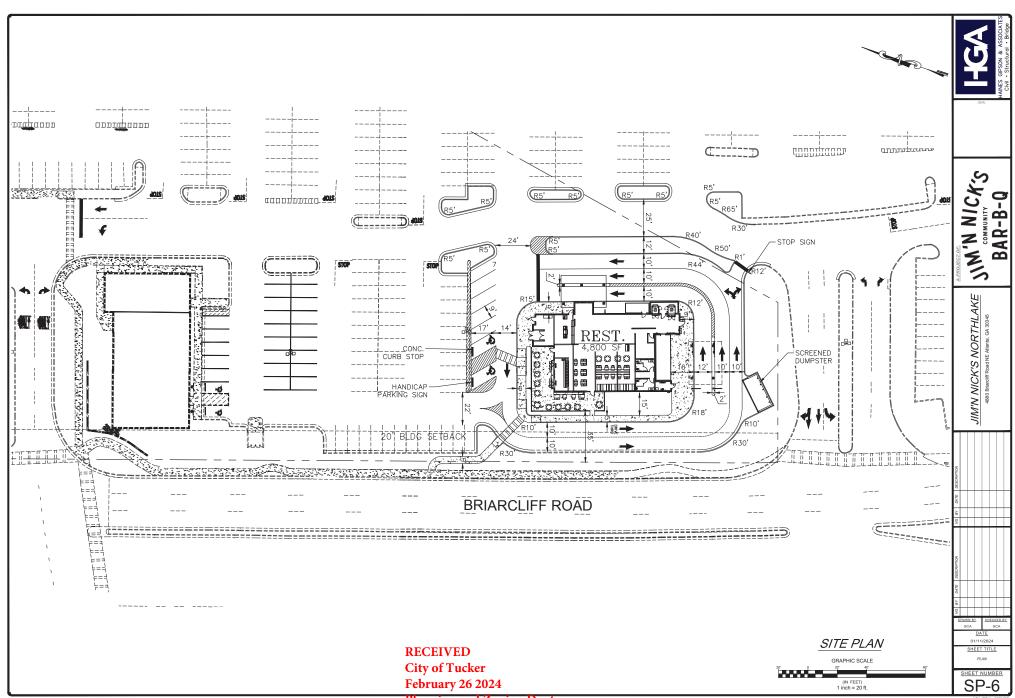

### H. PRESENTATIONS

- H.1 General Assembly Update from ConnectSouth
- I. STAFF REPORTS

| I 1  | Finance Department: March 2024 Interim Financials                                                                                                                                                                                                                                     | 43                                                                                                                                          |
|------|---------------------------------------------------------------------------------------------------------------------------------------------------------------------------------------------------------------------------------------------------------------------------------------|---------------------------------------------------------------------------------------------------------------------------------------------|
|      |                                                                                                                                                                                                                                                                                       |                                                                                                                                             |
| 1.2  | City Manager: Report on Upcoming Agenda Items                                                                                                                                                                                                                                         | 77                                                                                                                                          |
| 1.3  | City Manager: FY25 Budget Update                                                                                                                                                                                                                                                      | 78                                                                                                                                          |
| OLD  | BUSINESS                                                                                                                                                                                                                                                                              |                                                                                                                                             |
| J.1  | Contract C2022-018-TO17-PO24-705                                                                                                                                                                                                                                                      | 79                                                                                                                                          |
|      | <ul> <li>Consideration of a contract award for the Montreal Road Sidewalk Design Task</li> <li>Order</li> </ul>                                                                                                                                                                       |                                                                                                                                             |
| NEW  | BUSINESS                                                                                                                                                                                                                                                                              |                                                                                                                                             |
| K.1  | Ordinance O2024-05-07                                                                                                                                                                                                                                                                 | 87                                                                                                                                          |
|      | <ul> <li>First read and public hearing of an ordinance for a special land use permit (SLUP-<br/>24-0002) and concurrent variances (CV-24-0001; CV-24-0002) for a drive-through<br/>restaurant at 4800 Briarcliff Road, NE for applicant Jim 'N Nick's Management,<br/>LLC.</li> </ul> |                                                                                                                                             |
| K.2  | IGA-2024-05-PFA                                                                                                                                                                                                                                                                       | 183                                                                                                                                         |
|      | <ul> <li>Intergovernmental Agreement between Tucker Public Facilities Authority and<br/>City of Tucker for Leased Parking Agreement with First Baptist Church</li> </ul>                                                                                                              |                                                                                                                                             |
| K.3  | Contract C2024-006-PO24-732                                                                                                                                                                                                                                                           | 210                                                                                                                                         |
|      | <ul> <li>Consideration of a contract award for the Downtown Parking Lot Resurfacing for<br/>Shared Parking Project</li> </ul>                                                                                                                                                         |                                                                                                                                             |
| MAY  | OR AND COUNCIL COMMENTS                                                                                                                                                                                                                                                               |                                                                                                                                             |
| EXEC | CUTIVE SESSION                                                                                                                                                                                                                                                                        |                                                                                                                                             |
|      | As required for personnel, real estate and litigation                                                                                                                                                                                                                                 |                                                                                                                                             |
| ACTI | ON AFTER EXECUTIVE SESSION                                                                                                                                                                                                                                                            |                                                                                                                                             |
|      | • As needed                                                                                                                                                                                                                                                                           |                                                                                                                                             |
| ADJO | DURNMENT                                                                                                                                                                                                                                                                              |                                                                                                                                             |
|      | OLD J.1  NEW K.1  K.2  K.3                                                                                                                                                                                                                                                            | 1.2 City Manager: Report on Upcoming Agenda Items  1.3 City Manager: FY25 Budget Update  OLD BUSINESS  J.1 Contract C2022-018-TO17-PO24-705 |