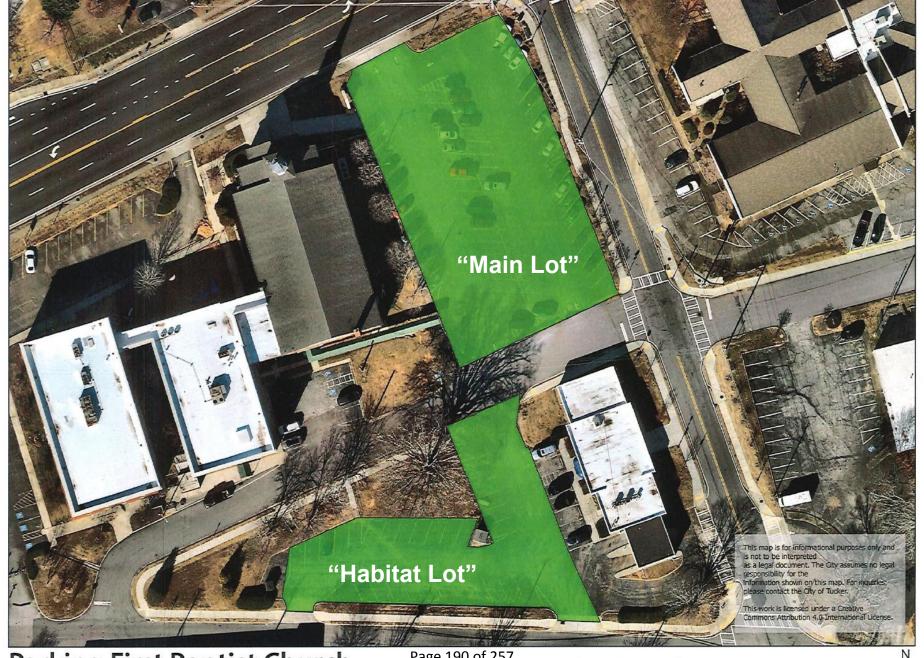

needed

to cover employees alone

# Site Analysis - Existing Parking Inventory Downtown Tucker Parking Revitalization







# SHARED PARKING BASICS

**Shared parking** makes parking spaces available to the community that would otherwise be reserved for private use or for a particular group

The City is offering First Baptist Church parking lot resurfacing renovations in exchange for a shared parking lease

Existing city contracts and shared parking lease pricing occurring in other comparable communities was used to determine a far market price for this project

The City needs to balance spots/lease value with project costs and liabilities to setup a contract that aligns with State regulations

The \$/spot fair market price was used to help determine the appropriate length of contract







Page 190 of 257

100 **☐** Feet



# **CONTRACT BASICS**

The City of Tucker is leasing ~101 Parking Spaces from First Baptist Church for 5 & ½ Years

In exchange for providing this lease, the City of Tucker is resurfacing the First Baptist Church "Main" Parking Lot, patching potholes in their "Habitat Lot" and striping the shared parking spaces of both lots

The lease will provide the City of Tucker with parking use for 290 days a year

- Monday Saturday
- 7am 8pm
- Closed Sunday
- Temporary Signage used to close the lot for "special events" as needed throughout the year

If the lease is broken by First Baptist Church, the Church will need to reimburse the City of Tucker the remaining "cost" for the lot repaving. (The cost is amortized over the 5 & ½ years)



# RIGHT OF WAY IMPROVEME