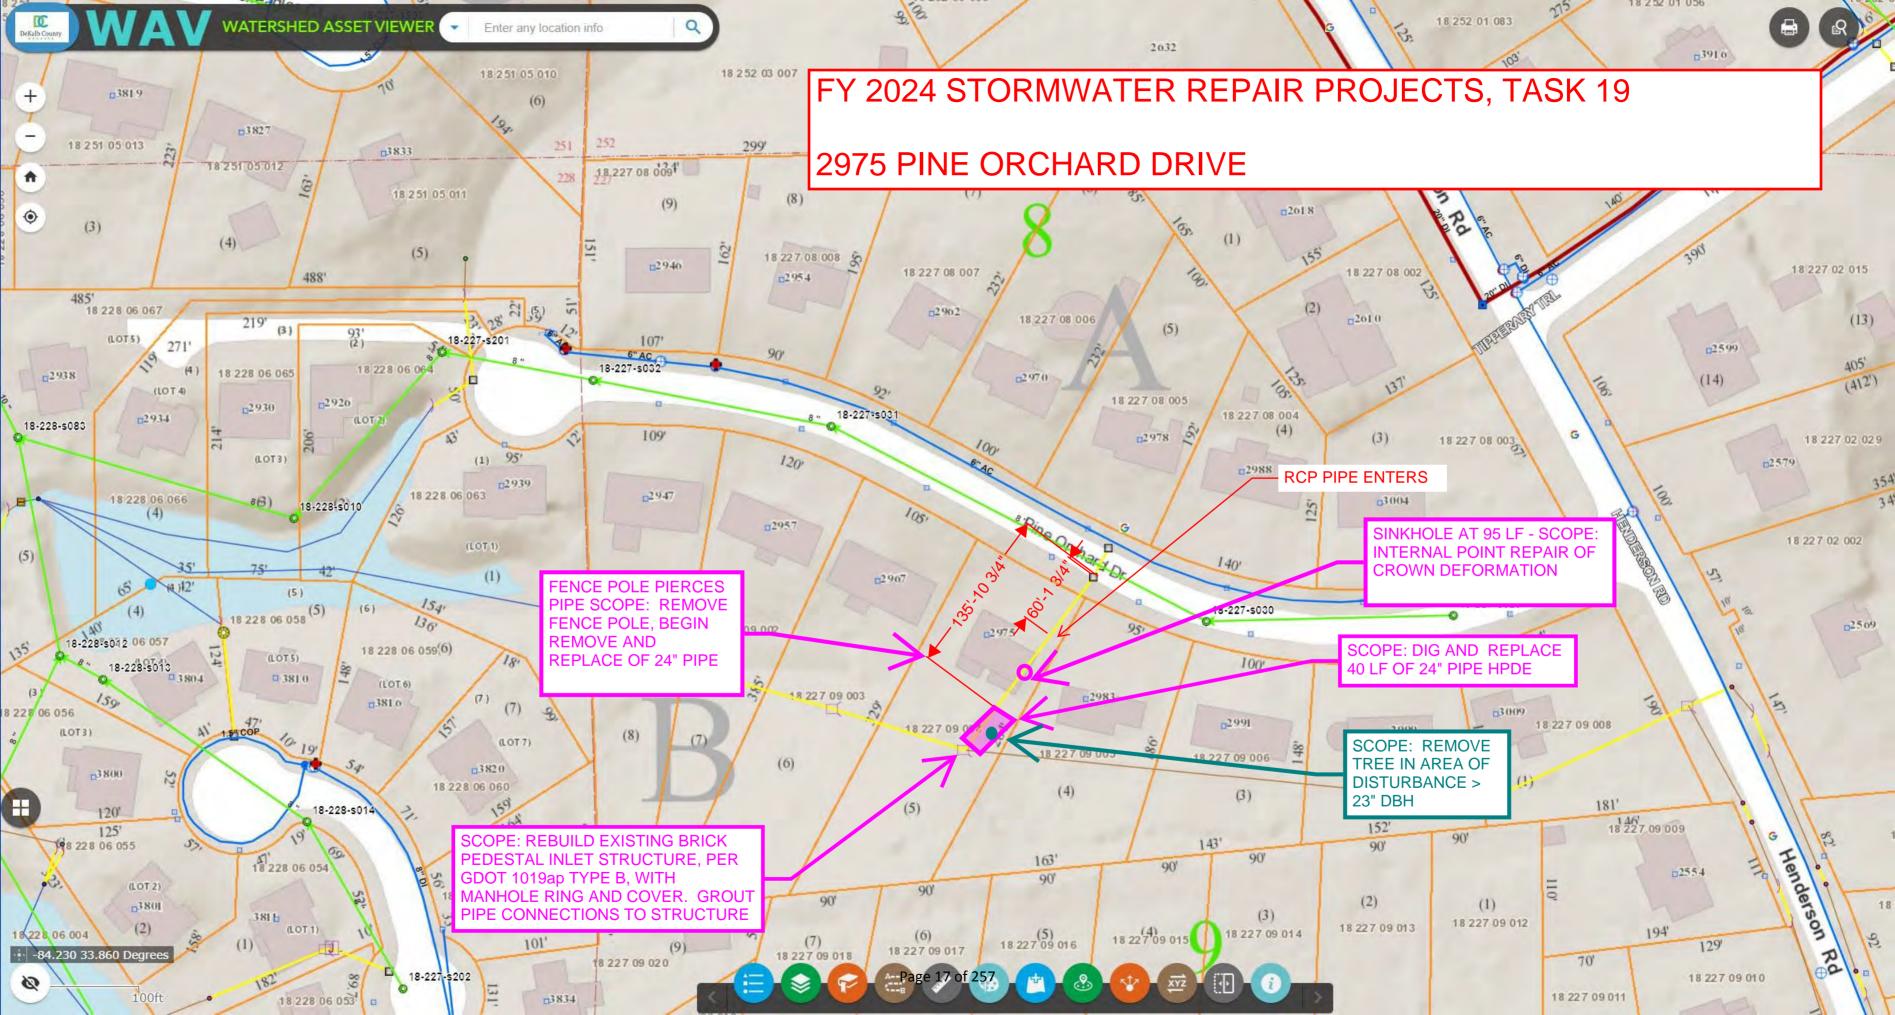

# **MEMO**

To: Honorable Mayor and City Council Members

From: Ishri Sankar, PE

CC: John McHenry, City Manager

Date: May 13, 2024

RE: Memo for the Award of Stormwater Task Order 19 – 2975 Pine Orchard Drive

# **Description for on the Agenda:**

Contract C2023-016-PO19-720 to complete stormwater repairs at 2795 Pine Orchard Drive.

### Issue:

A sinkhole and erosion issues were reported to Tucker's Department of Public Works in July 2023.

# Background:

In July 2023, the Department of Public Works received a request regarding erosion and a sink hole that has formed at the referenced address. Upon cleaning and footage of the pipe, it has been determined that the conduit (pipe) has failed and beyond repair. As such, approximately 40 linear feet of storm drain needs to be removed and replaced. The stormwater structure attached to this conduit will also need to be reconstructed.

### **Project Background**

The 200 foot long outfall pipe from Pine Orchard Drive has failure and a segment needs to be repaired.

It is the intention of the city to fund this project with ARPA funds under its 'micro project' designation for stormwater system repairs.

### Scope of Work

The work required under this contract includes furnishing materials, qualified labor, equipment, traffic control, erosion control, and site restoration.

- 1. Pine Orchard Drive Right of Way and outfall at 2975 Pine Orchard Drive. Remove and replace approximately 40 linear feet of 24" diameter CMP pipe -see accompanying exhibit.
- 2. Rebuild brick Pedestal Top Inlet at end of replaced pipe.
- 3. Remove large tree in the area of pipe replacement.
- 4. Point repair at approximately 135 feet downstream of catch basin on south side of Pine Orchard Drive.
- 5. Grout pipe connections at replaced pedestal top inlet structure
- 6. Back fill sinkholes along segment
- 7. Clean work area.