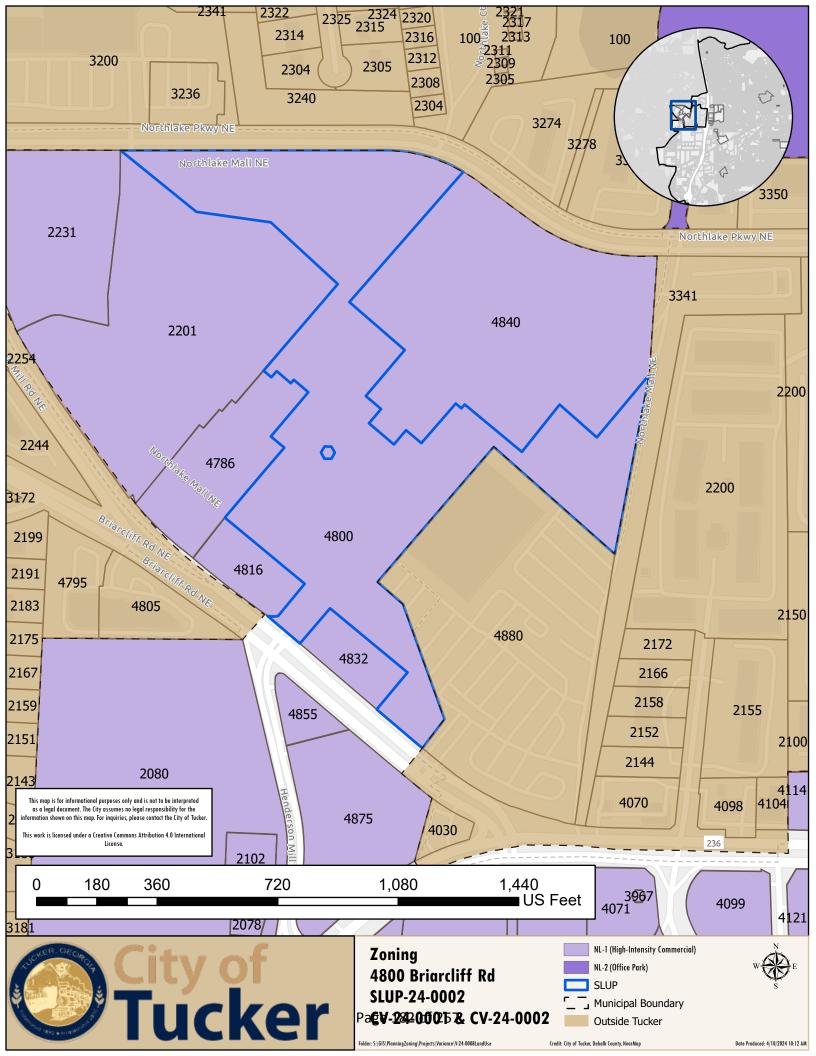

### H. PRESENTATIONS

- H.1 General Assembly Update from ConnectSouth
- I. STAFF REPORTS

| I 1  | Finance Department: March 2024 Interim Financials                                                                                                                                                                                                                                     | 43                                                                                                                                          |
|------|---------------------------------------------------------------------------------------------------------------------------------------------------------------------------------------------------------------------------------------------------------------------------------------|---------------------------------------------------------------------------------------------------------------------------------------------|
|      |                                                                                                                                                                                                                                                                                       |                                                                                                                                             |
| 1.2  | City Manager: Report on Upcoming Agenda Items                                                                                                                                                                                                                                         | 77                                                                                                                                          |
| 1.3  | City Manager: FY25 Budget Update                                                                                                                                                                                                                                                      | 78                                                                                                                                          |
| OLD  | BUSINESS                                                                                                                                                                                                                                                                              |                                                                                                                                             |
| J.1  | Contract C2022-018-TO17-PO24-705                                                                                                                                                                                                                                                      | 79                                                                                                                                          |
|      | <ul> <li>Consideration of a contract award for the Montreal Road Sidewalk Design Task</li> <li>Order</li> </ul>                                                                                                                                                                       |                                                                                                                                             |
| NEW  | BUSINESS                                                                                                                                                                                                                                                                              |                                                                                                                                             |
| K.1  | Ordinance O2024-05-07                                                                                                                                                                                                                                                                 | 87                                                                                                                                          |
|      | <ul> <li>First read and public hearing of an ordinance for a special land use permit (SLUP-<br/>24-0002) and concurrent variances (CV-24-0001; CV-24-0002) for a drive-through<br/>restaurant at 4800 Briarcliff Road, NE for applicant Jim 'N Nick's Management,<br/>LLC.</li> </ul> |                                                                                                                                             |
| K.2  | IGA-2024-05-PFA                                                                                                                                                                                                                                                                       | 183                                                                                                                                         |
|      | <ul> <li>Intergovernmental Agreement between Tucker Public Facilities Authority and<br/>City of Tucker for Leased Parking Agreement with First Baptist Church</li> </ul>                                                                                                              |                                                                                                                                             |
| K.3  | Contract C2024-006-PO24-732                                                                                                                                                                                                                                                           | 210                                                                                                                                         |
|      | <ul> <li>Consideration of a contract award for the Downtown Parking Lot Resurfacing for<br/>Shared Parking Project</li> </ul>                                                                                                                                                         |                                                                                                                                             |
| MAY  | OR AND COUNCIL COMMENTS                                                                                                                                                                                                                                                               |                                                                                                                                             |
| EXEC | CUTIVE SESSION                                                                                                                                                                                                                                                                        |                                                                                                                                             |
|      | As required for personnel, real estate and litigation                                                                                                                                                                                                                                 |                                                                                                                                             |
| ACTI | ON AFTER EXECUTIVE SESSION                                                                                                                                                                                                                                                            |                                                                                                                                             |
|      | • As needed                                                                                                                                                                                                                                                                           |                                                                                                                                             |
| ADJO | DURNMENT                                                                                                                                                                                                                                                                              |                                                                                                                                             |
|      | OLD J.1  NEW K.1  K.2  K.3                                                                                                                                                                                                                                                            | 1.2 City Manager: Report on Upcoming Agenda Items  1.3 City Manager: FY25 Budget Update  OLD BUSINESS  J.1 Contract C2022-018-TO17-PO24-705 |