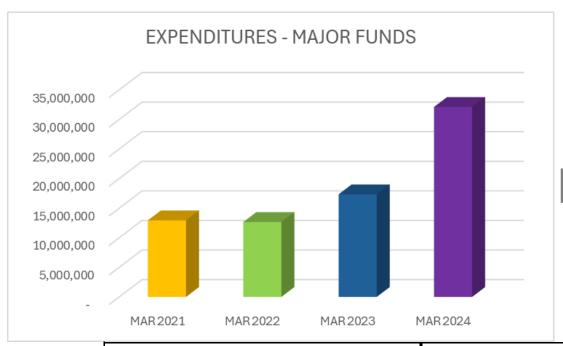

### G.2 FY 25 Budget Workshop

City Manager John McHenry spoke on this initial workshop of the FY25 draft budget. Finance Director Beverly Hilton gave a presentation on the operating, capital, and stormwater funds revenue and expenditures. Capital Project Manager Jason Gaines discussed the development of a capital improvement program.