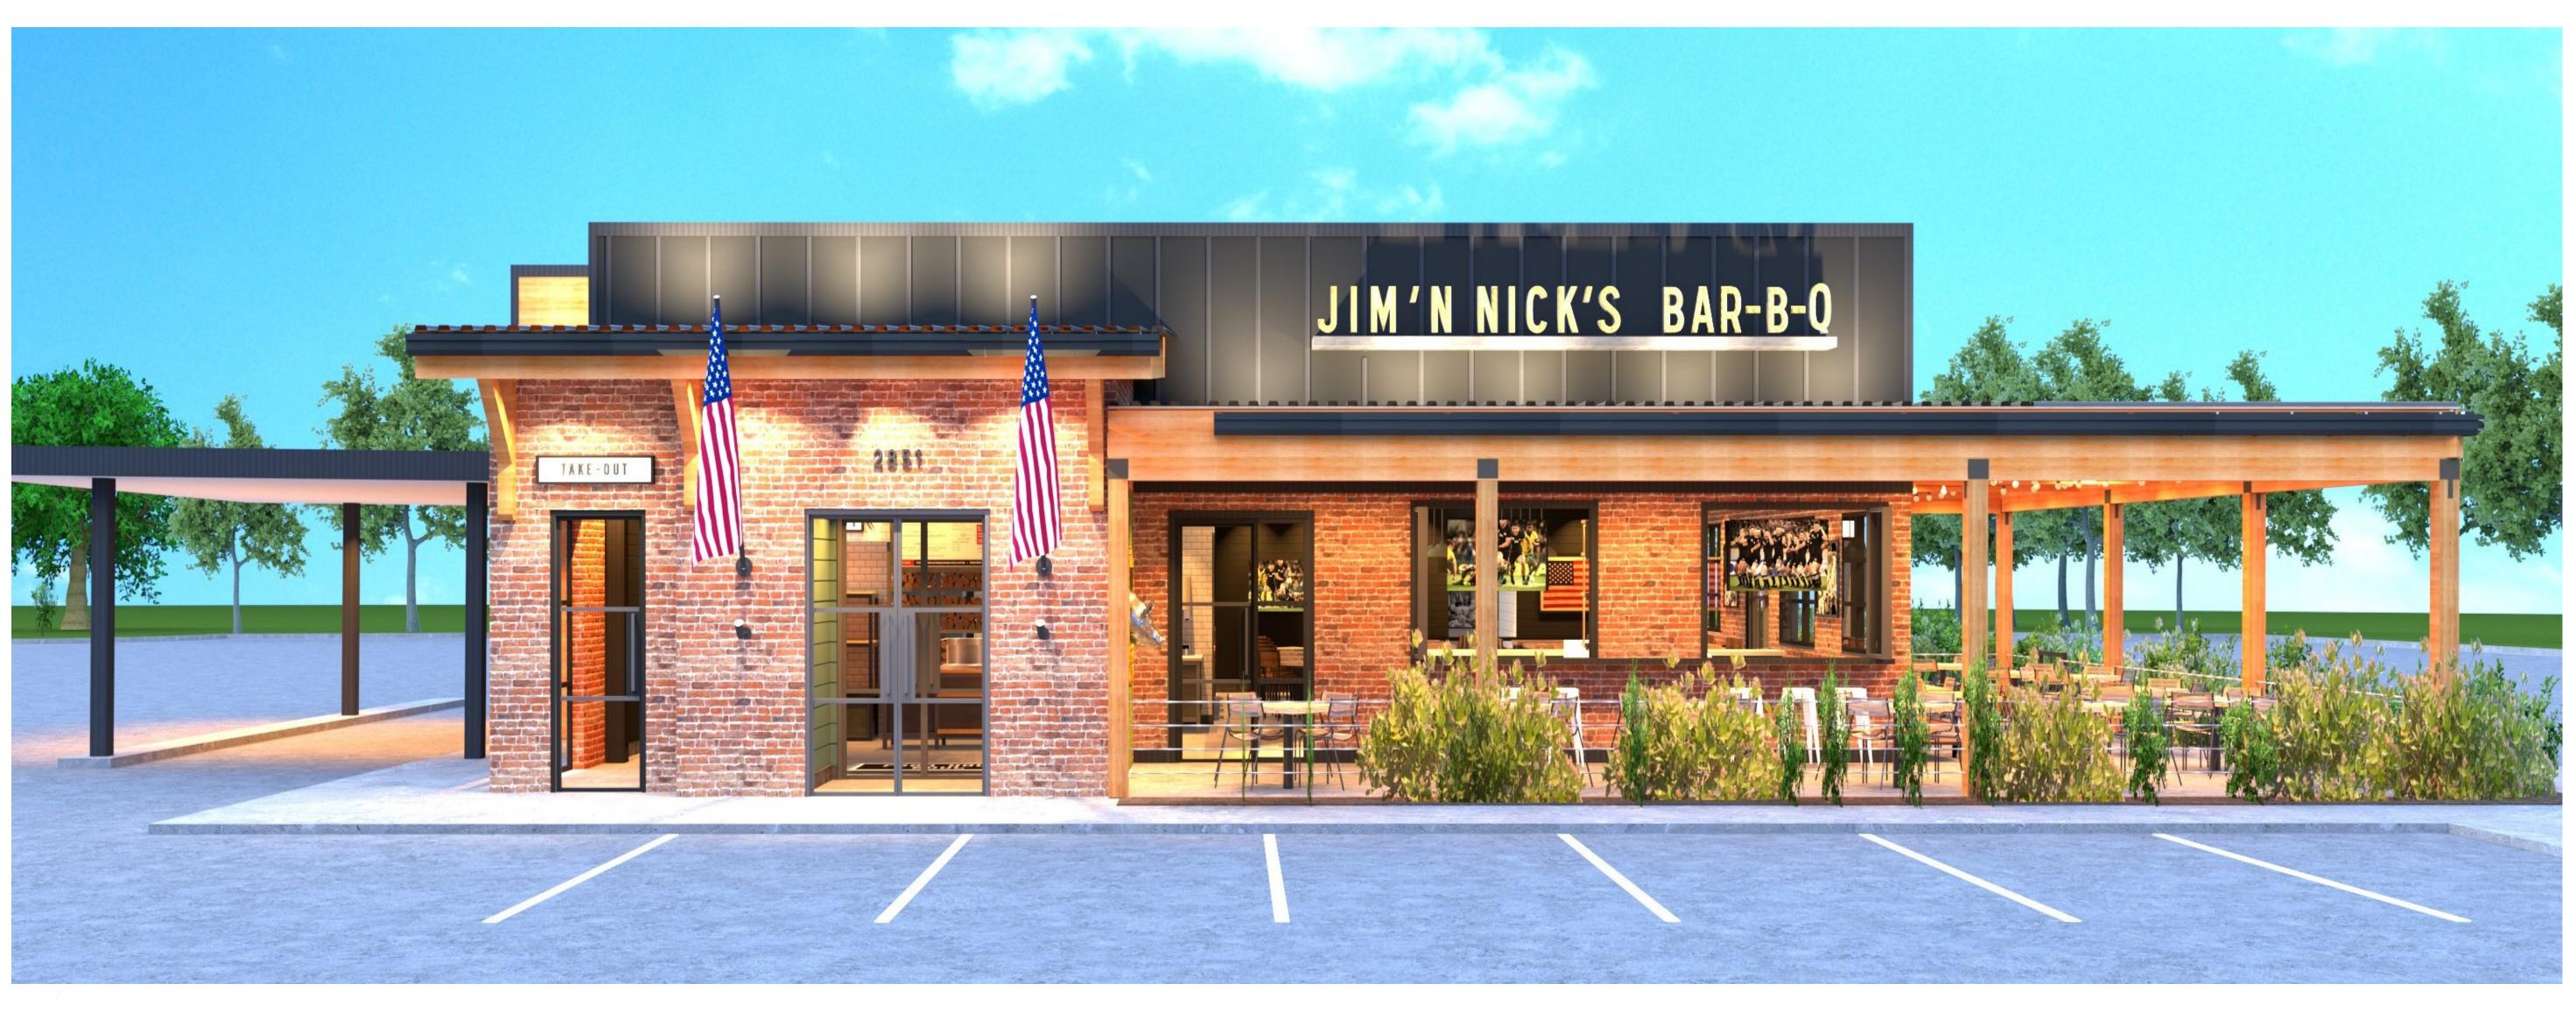

### K. OLD BUSINESS

K.1 Ordinance O2024-05-07 Gardner Matthew.Couper-

112

 Second Read and public hearing of an Ordinance for a special land use permit (SLUP-24-0002) and concurrent variances (CV-24-0001; CV-24-0002) for a drivethrough restaurant at 4800 Briarcliff Road, NE for applicant Jim 'N Nick's Management, LLC.

### K.1 Ordinance O2024-05-07

Matthew Couper-Gardner, City Planner, spoke on the first read of an ordinance for a special land use permit (SLUP-24-0002) and concurrent variances (CV-24-0001; CV-24-0002) for a drivethrough restaurant at 4800 Briarcliff Road, NE for applicant Jim 'N Nick's Management, LLC. The applicant and engineer gave a presentation.