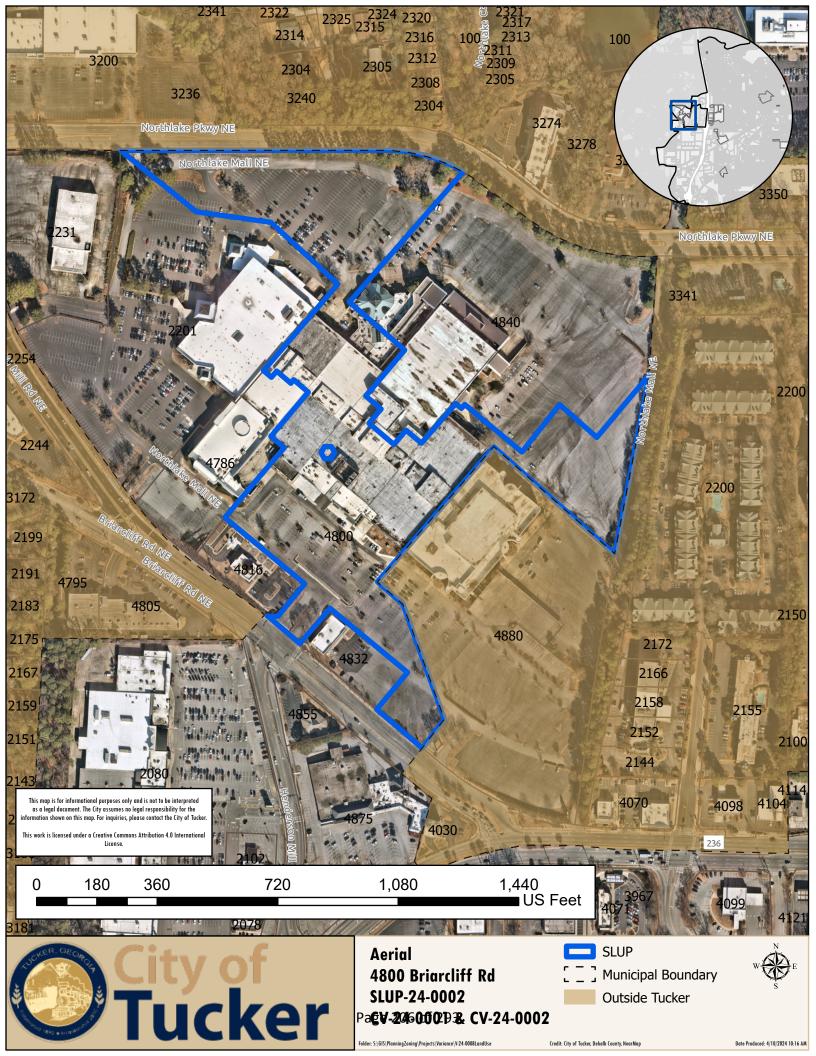

### K. OLD BUSINESS

K.1 Ordinance O2024-05-07 Gardner Matthew.Couper-

112

 Second Read and public hearing of an Ordinance for a special land use permit (SLUP-24-0002) and concurrent variances (CV-24-0001; CV-24-0002) for a drivethrough restaurant at 4800 Briarcliff Road, NE for applicant Jim 'N Nick's Management, LLC.

### K.1 Ordinance O2024-05-07

Matthew Couper-Gardner, City Planner, spoke on the first read of an ordinance for a special land use permit (SLUP-24-0002) and concurrent variances (CV-24-0001; CV-24-0002) for a drivethrough restaurant at 4800 Briarcliff Road, NE for applicant Jim 'N Nick's Management, LLC. The applicant and engineer gave a presentation.

The Mayor opened a public hearing. The speaker time is 10 minutes for those in favor and those in opposition for the three applications for 30 minutes each side. The applicant and engineer spoke in favor and one citizen spoke in opposition. The public hearing was closed for the first read of the ordinance.