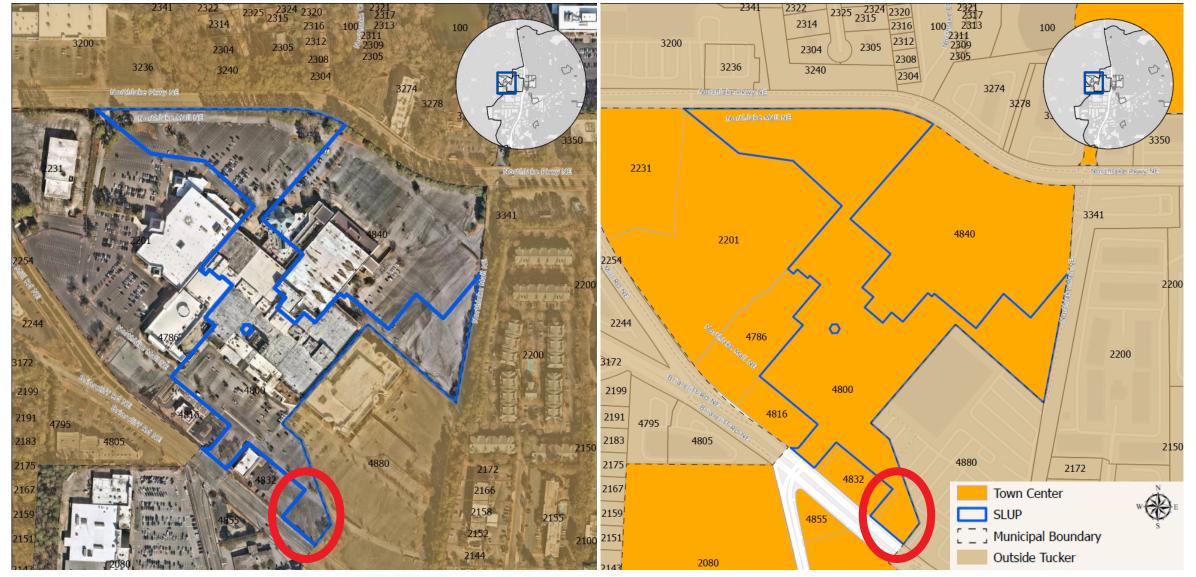

### K.1 Ordinance O2024-05-07

Matthew Couper-Gardner, City Planner, spoke on the first read of an ordinance for a special land use permit (SLUP-24-0002) and concurrent variances (CV-24-0001; CV-24-0002) for a drivethrough restaurant at 4800 Briarcliff Road, NE for applicant Jim 'N Nick's Management, LLC. The applicant and engineer gave a presentation.

The Mayor opened a public hearing. The speaker time is 10 minutes for those in favor and those in opposition for the three applications for 30 minutes each side. The applicant and engineer spoke in favor and one citizen spoke in opposition. The public hearing was closed for the first read of the ordinance.