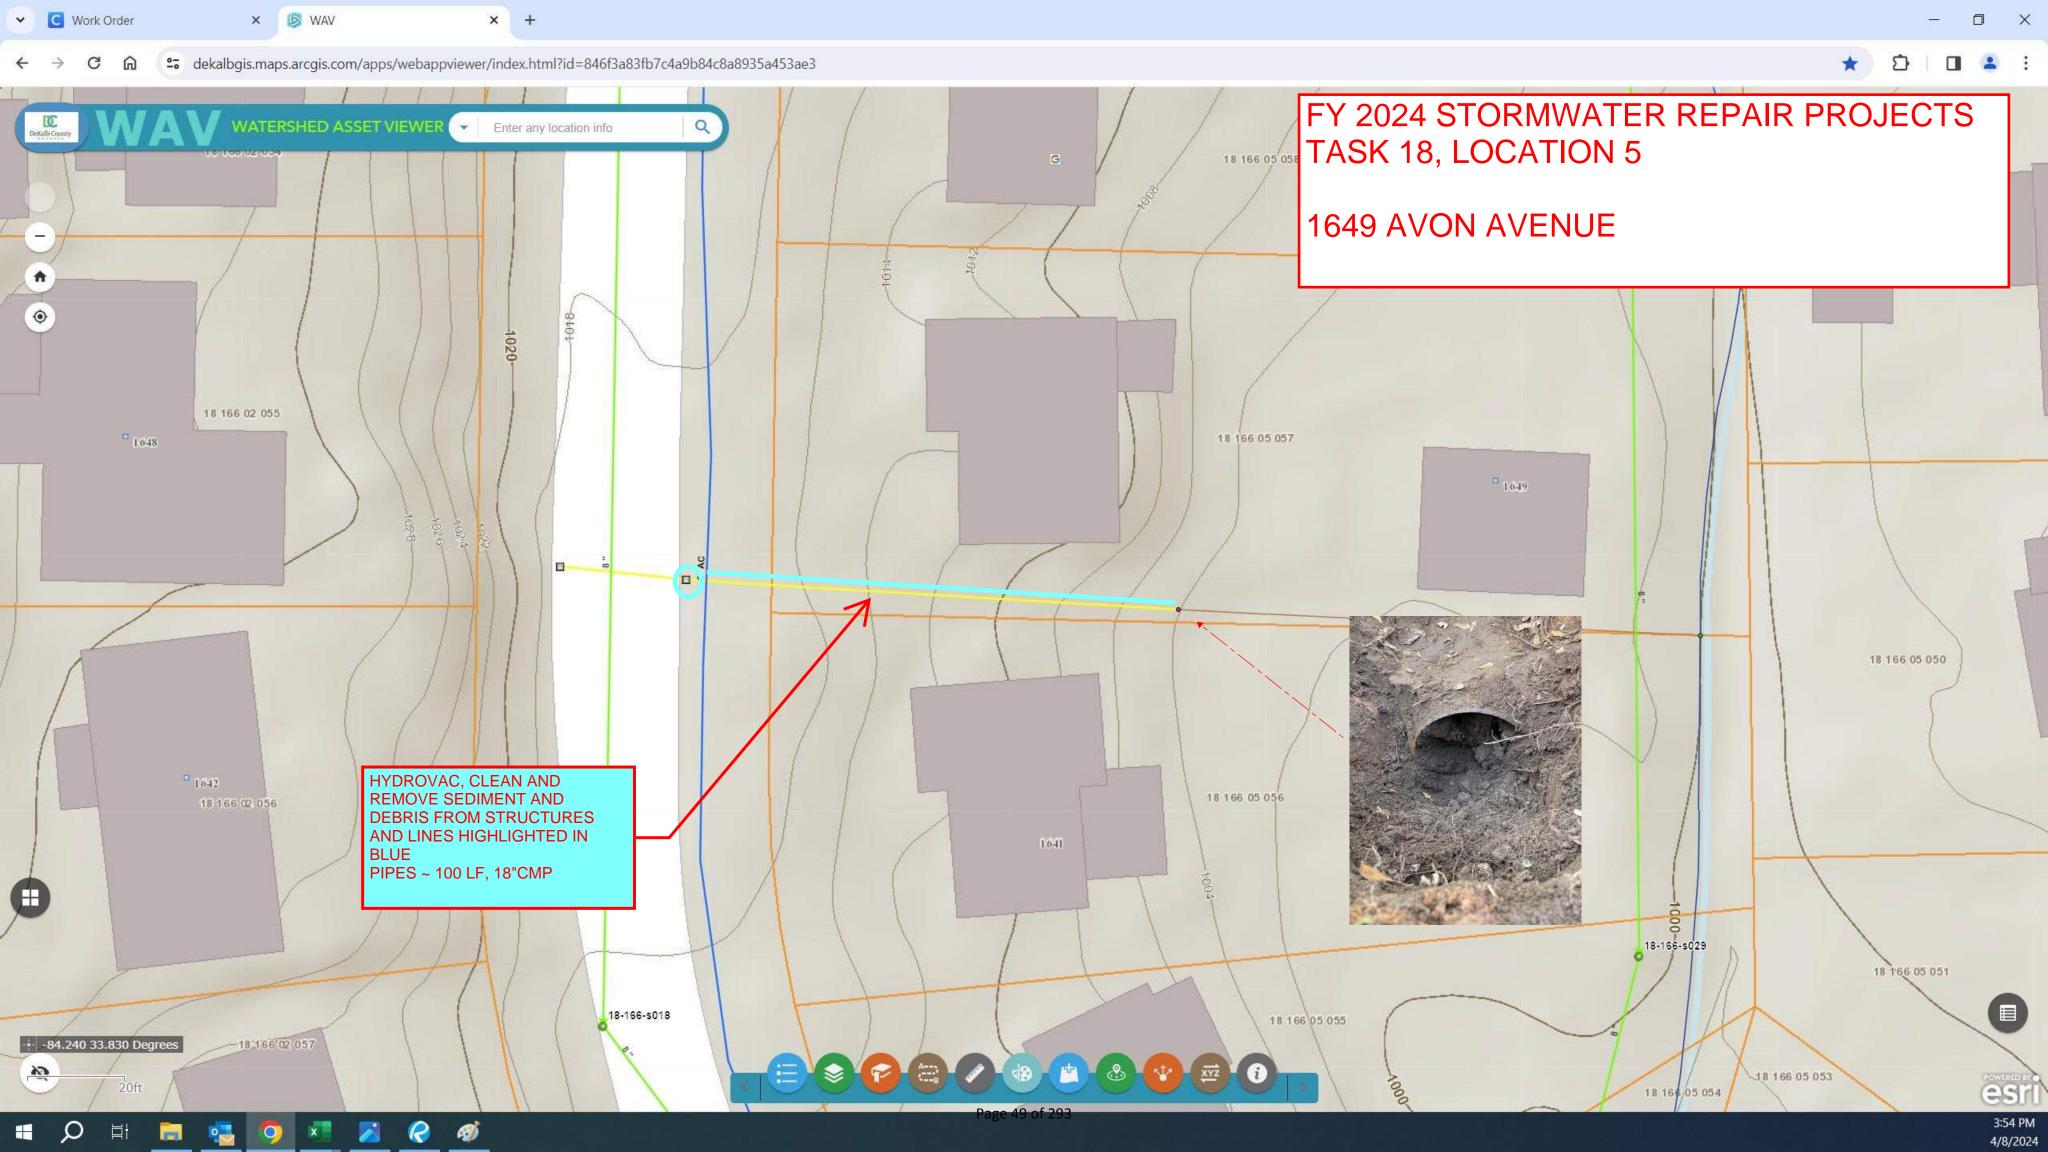

perties as necessary by detours or covering of the work area when not mobilized.
- 2. The Contractor shall furnish, install, maintain and remove all necessary traffic signs, barricades, lights, signals, cones and other traffic control devices, and all flagging and other means of traffic protection and guidance as required by Special Provision 150 of the Georgia Department of Transportation. Such work shall be considered incidental to the overall contract, and no additional compensation will be made.
- 3. The Contractor will be responsible for calling in and identifying utility locations. The City shall be notified of any potential utility conflicts.
- 4. Specifications in accord with terms and conditions of RFP2023-016 contract.

Thank you for your interest in the City of Tucker.

















UTILITY ASSET MANAGEMENT, INC. PO BOX 1665 PERRY, GA 31069

|       | To: City of Tucker                                                                                                            |             |      |             |              |                   | task 18                                | task 18                      | task 18                  | task 18       | task 18             | task 18                  | task 18              | task 18                       |     |
|-------|-------------------------------------------------------------------------------------------------------------------------------|-------------|------|-------------|--------------|-------------------|----------------------------------------|------------------------------|--------------------