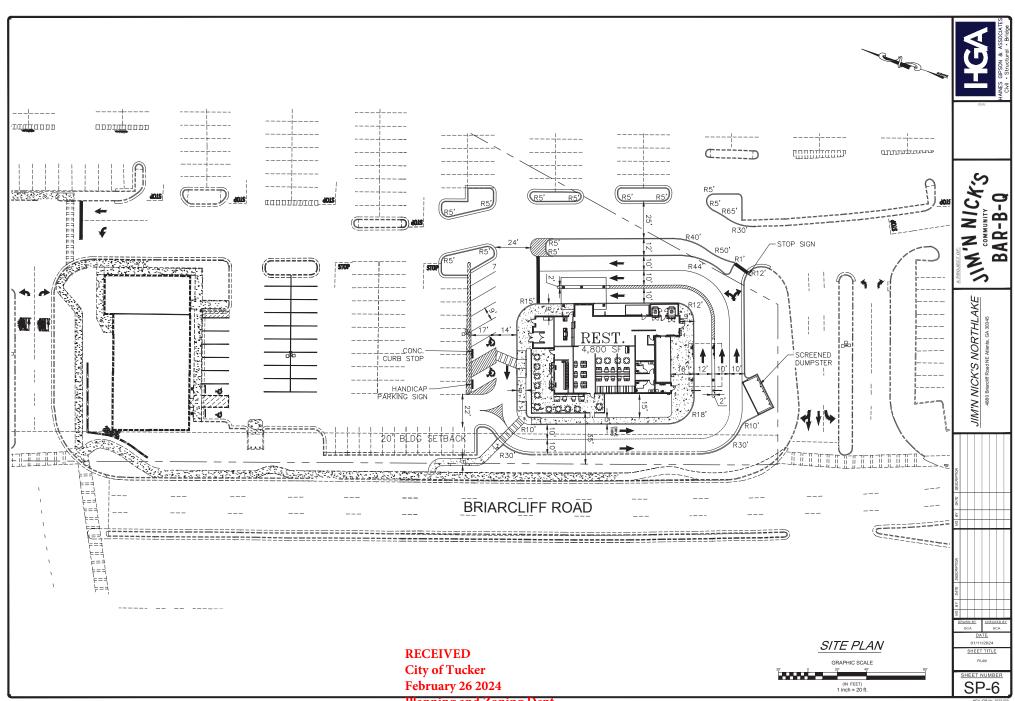

### K. OLD BUSINESS

K.1 Ordinance O2024-05-07 Gardner Matthew.Couper-

112

 Second Read and public hearing of an Ordinance for a special land use permit (SLUP-24-0002) and concurrent variances (CV-24-0001; CV-24-0002) for a drivethrough restaurant at 4800 Briarcliff Road, NE for applicant Jim 'N Nick's Management, LLC.

### K.1 Ordinance O2024-05-07

Matthew Couper-Gardner, City Planner, spoke on the first read of an ordinance for a special land use permit (SLUP-24-0002) and concurrent variances (CV-24-0001; CV-24-0002) for a drivethrough restaurant at 4800 Briarcliff Road, NE for applicant Jim 'N Nick's Management, LLC. The applicant and engineer gave a presentation.

The Mayor opened a public hearing. The speaker time is 10 minutes for those in favor and those in opposition for the three applications for 30 minutes each side. The applicant and engineer spoke in favor and one citizen spoke in opposition. The public hearing was closed for the first read of the ordinance.