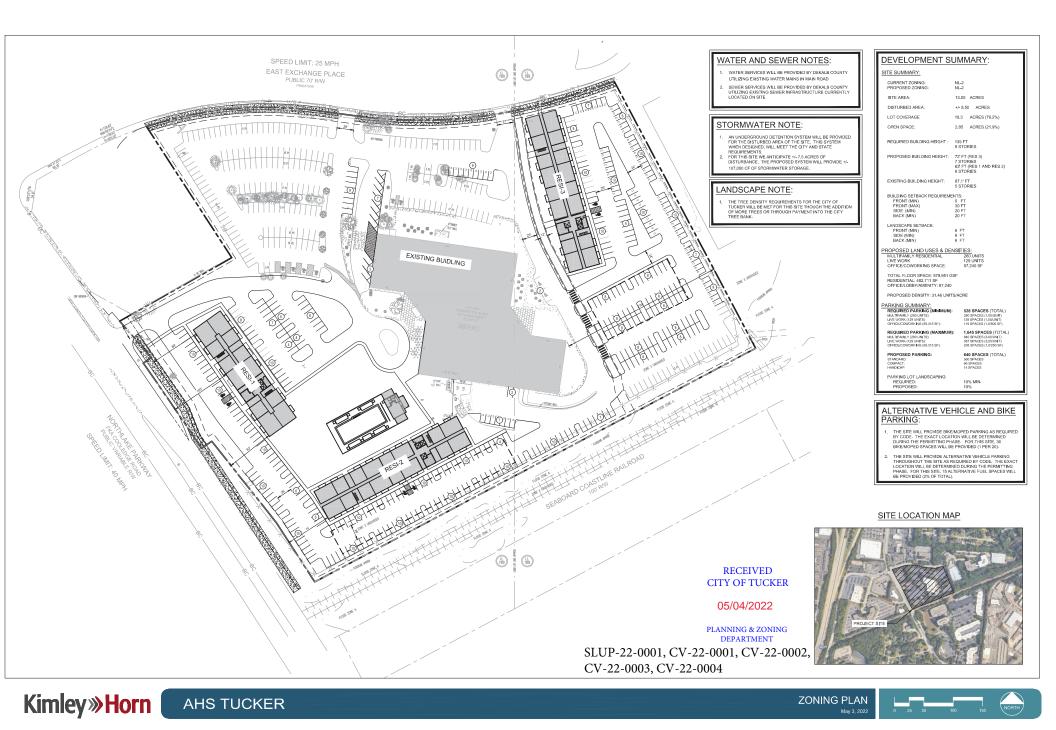

• First Read and public hearing of an Ordinance to consider a 12-month time extension or a termination of SLUP-22-0001, which was approved on May 9, 2022 per O2022-02-36.