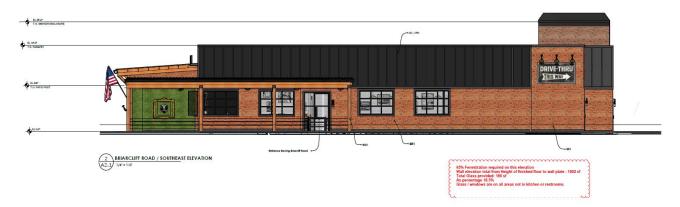

### K.1 Ordinance O2024-05-07

Matthew Couper-Gardner, City Planner, spoke on the first read of an ordinance for a special land use permit (SLUP-24-0002) and concurrent variances (CV-24-0001; CV-24-0002) for a drivethrough restaurant at 4800 Briarcliff Road, NE for applicant Jim 'N Nick's Management, LLC. The applicant and engineer gave a presentation.

The Mayor opened a public hearing. The speaker time is 10 minutes for those in favor and those in opposition for the three applications for 30 minutes each side. The applicant and engineer spoke in favor and one citizen spoke in opposition. The public hearing was closed for the first read of the ordinance.

**FIRST READ** 