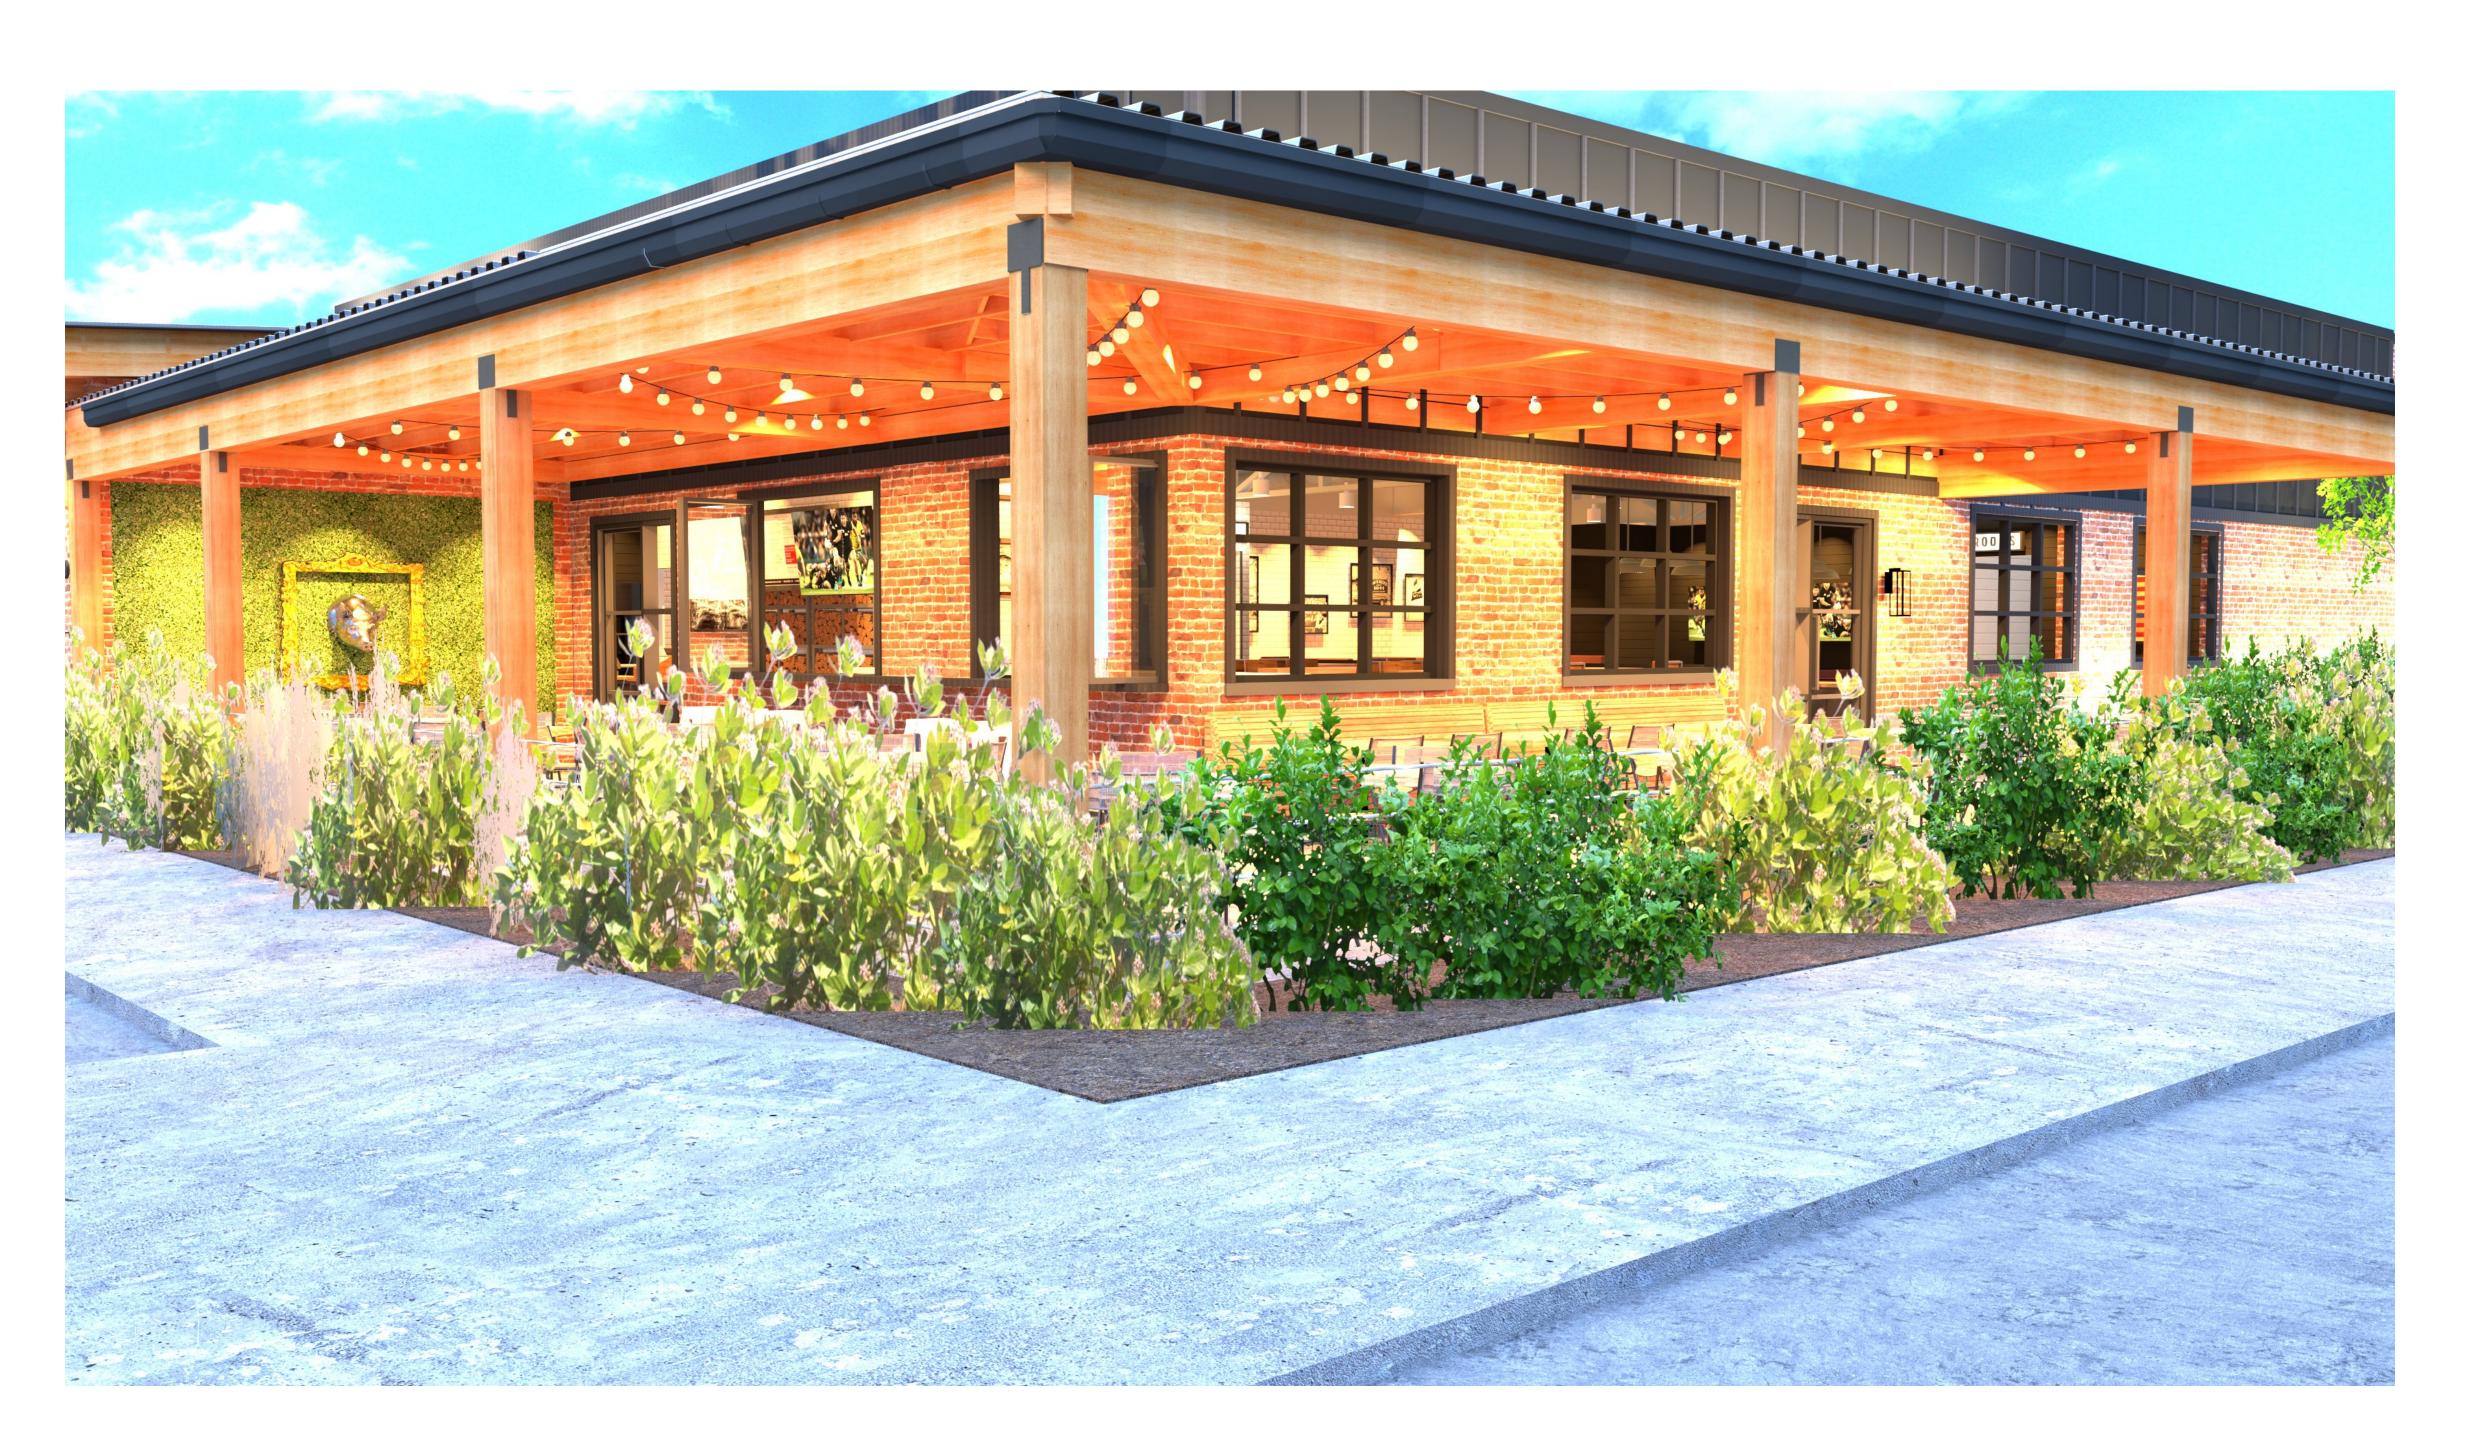

### K. OLD BUSINESS

K.1 Ordinance O2024-05-07 Gardner Matthew.Couper-

112

 Second Read and public hearing of an Ordinance for a special land use permit (SLUP-24-0002) and concurrent variances (CV-24-0001; CV-24-0002) for a drivethrough restaurant at 4800 Briarcliff Road, NE for applicant Jim 'N Nick's Management, LLC.

### K.1 Ordinance O2024-05-07

Matthew Couper-Gardner, City Planner, spoke on the first read of an ordinance for a special land use permit (SLUP-24-0002) and concurrent variances (CV-24-0001; CV-24-0002) for a drivethrough restaurant at 4800 Briarcliff Road, NE for applicant Jim 'N Nick's Management, LLC. The applicant and engineer gave a presentation.

The Mayor opened a public hearing. The speaker time is 10 minutes for those in favor and those in opposition for the three applications for 30 minutes each side. The applicant and engineer spoke in favor and one citizen spoke in opposition. The public hearing was closed for the first read of the ordinance.