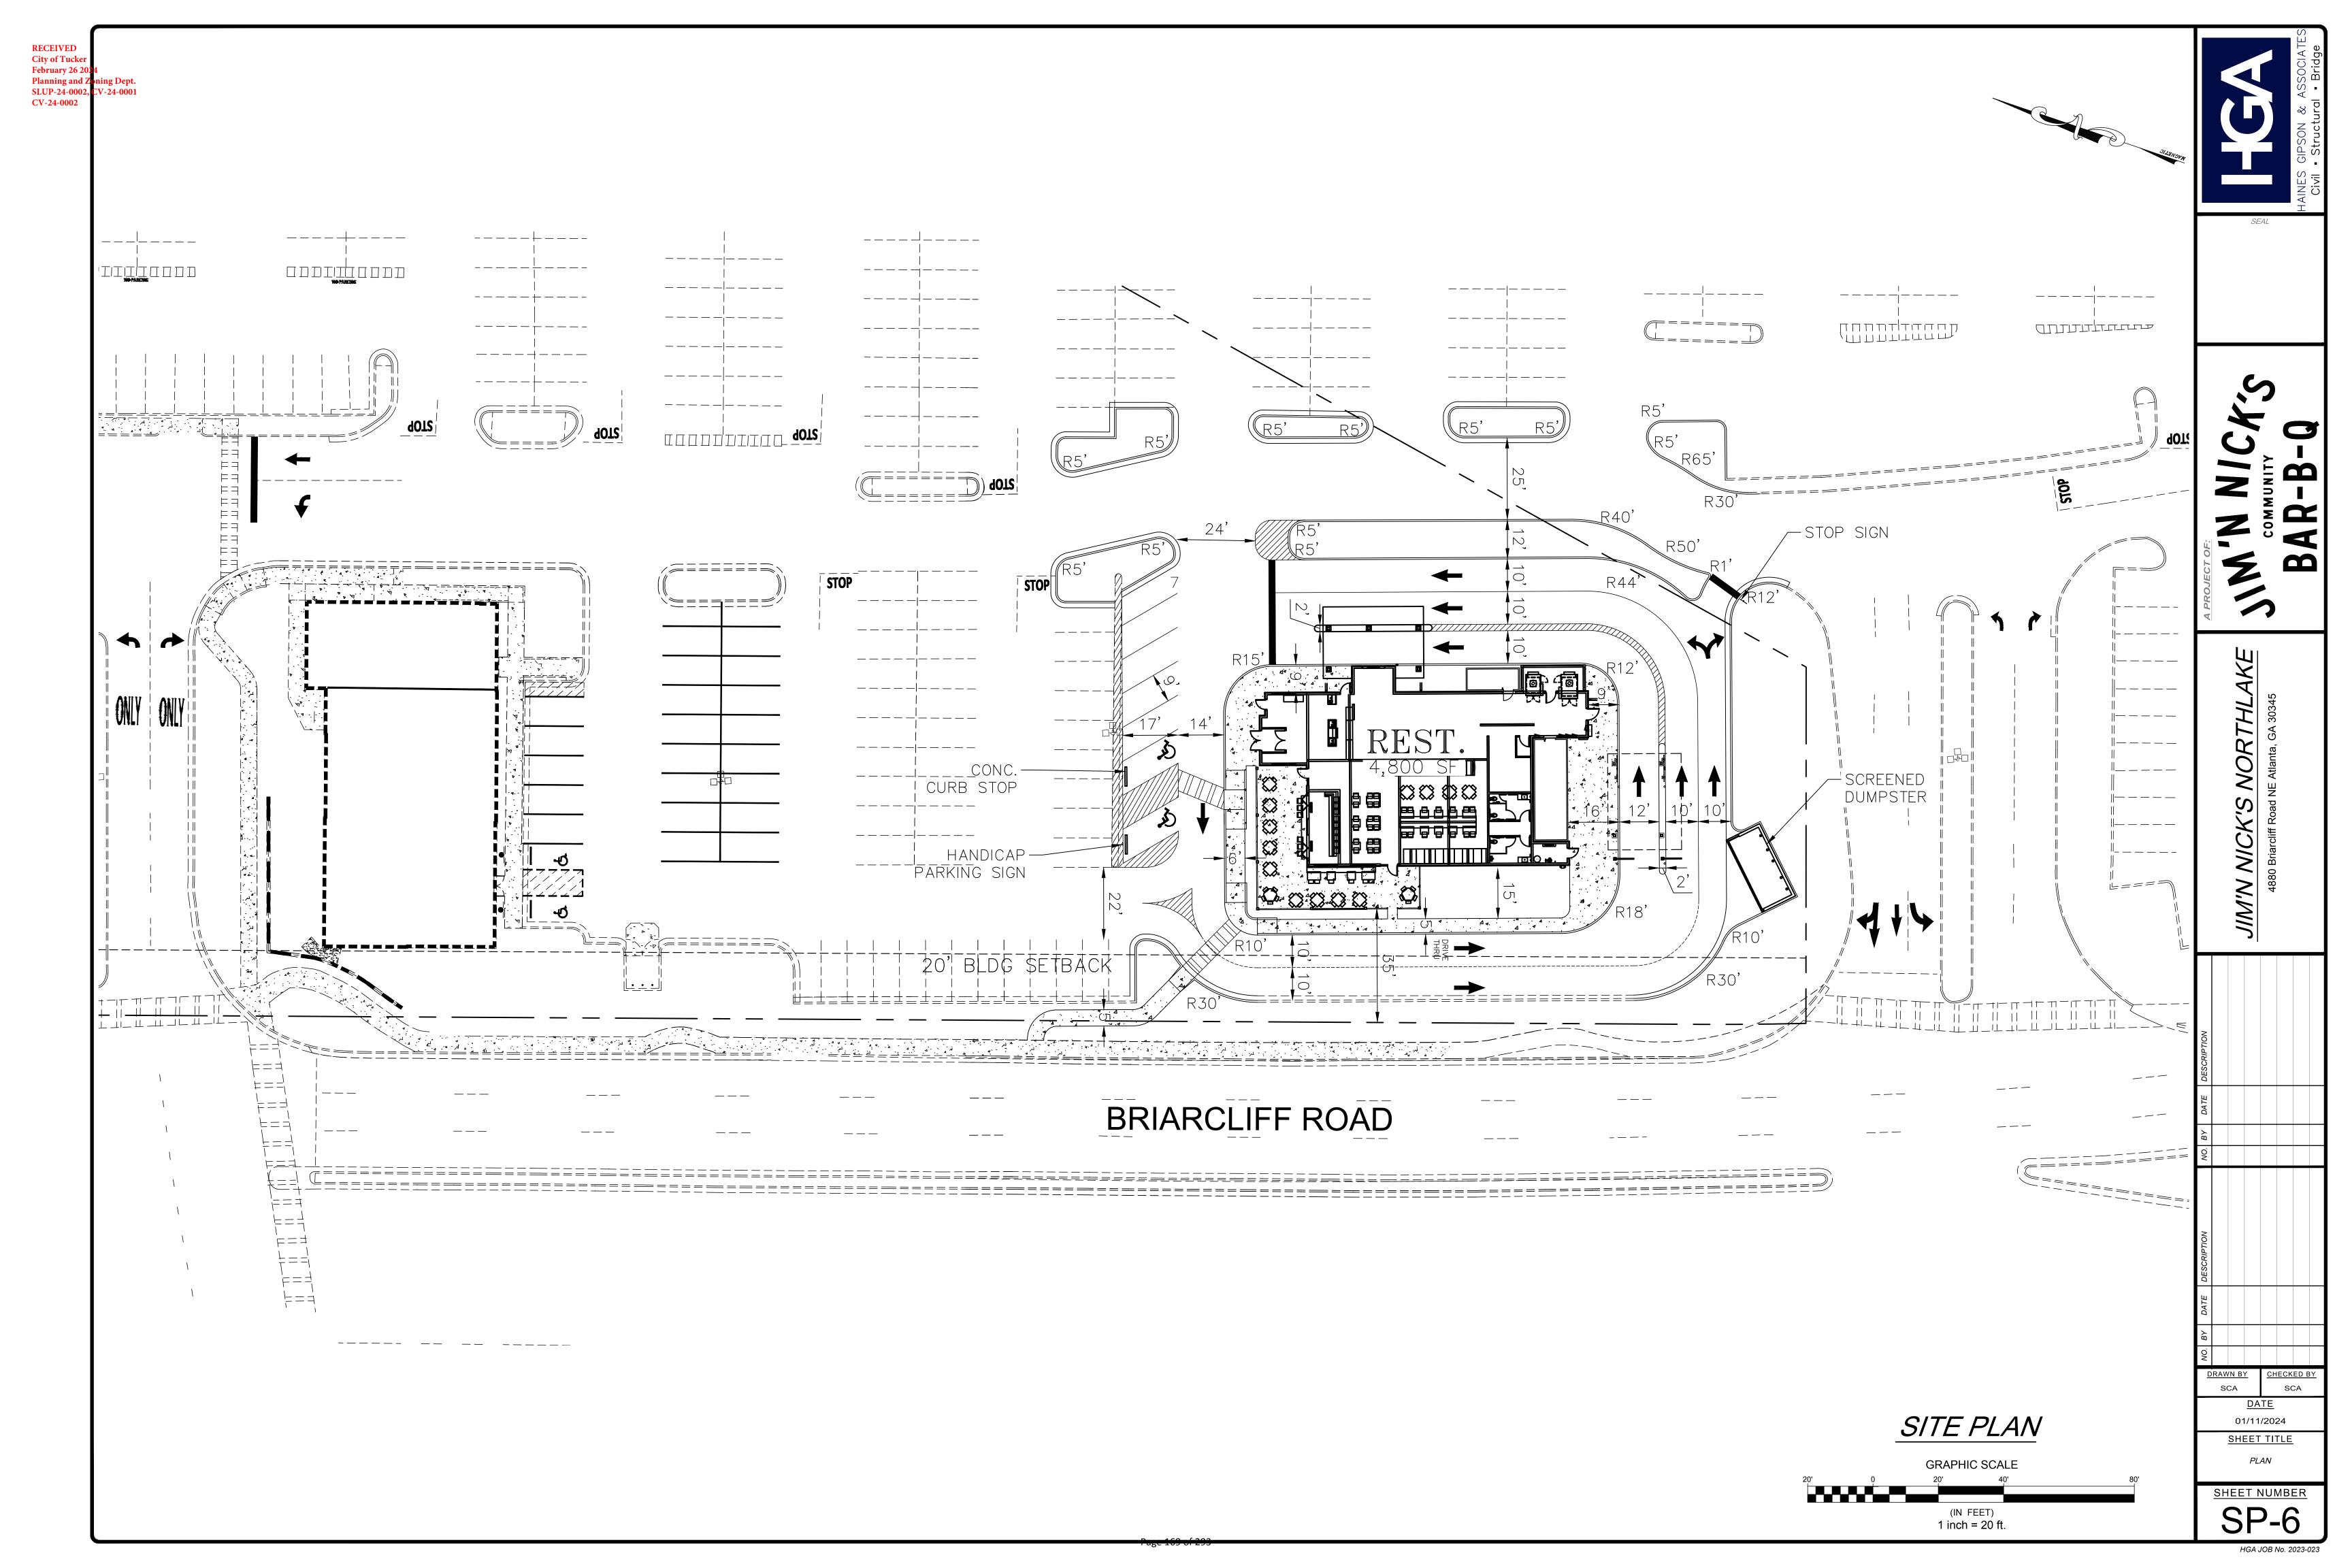

### K.1 Ordinance O2024-05-07

Matthew Couper-Gardner, City Planner, spoke on the first read of an ordinance for a special land use permit (SLUP-24-0002) and concurrent variances (CV-24-0001; CV-24-0002) for a drivethrough restaurant at 4800 Briarcliff Road, NE for applicant Jim 'N Nick's Management, LLC. The applicant and engineer gave a presentation.

The Mayor opened a public hearing. The speaker time is 10 minutes for those in favor and those in opposition for the three applications for 30 minutes each side. The applicant and engineer spoke in favor and one citizen spoke in opposition. The public hearing was closed for the first read of the ordinance.

**FIRST READ** 