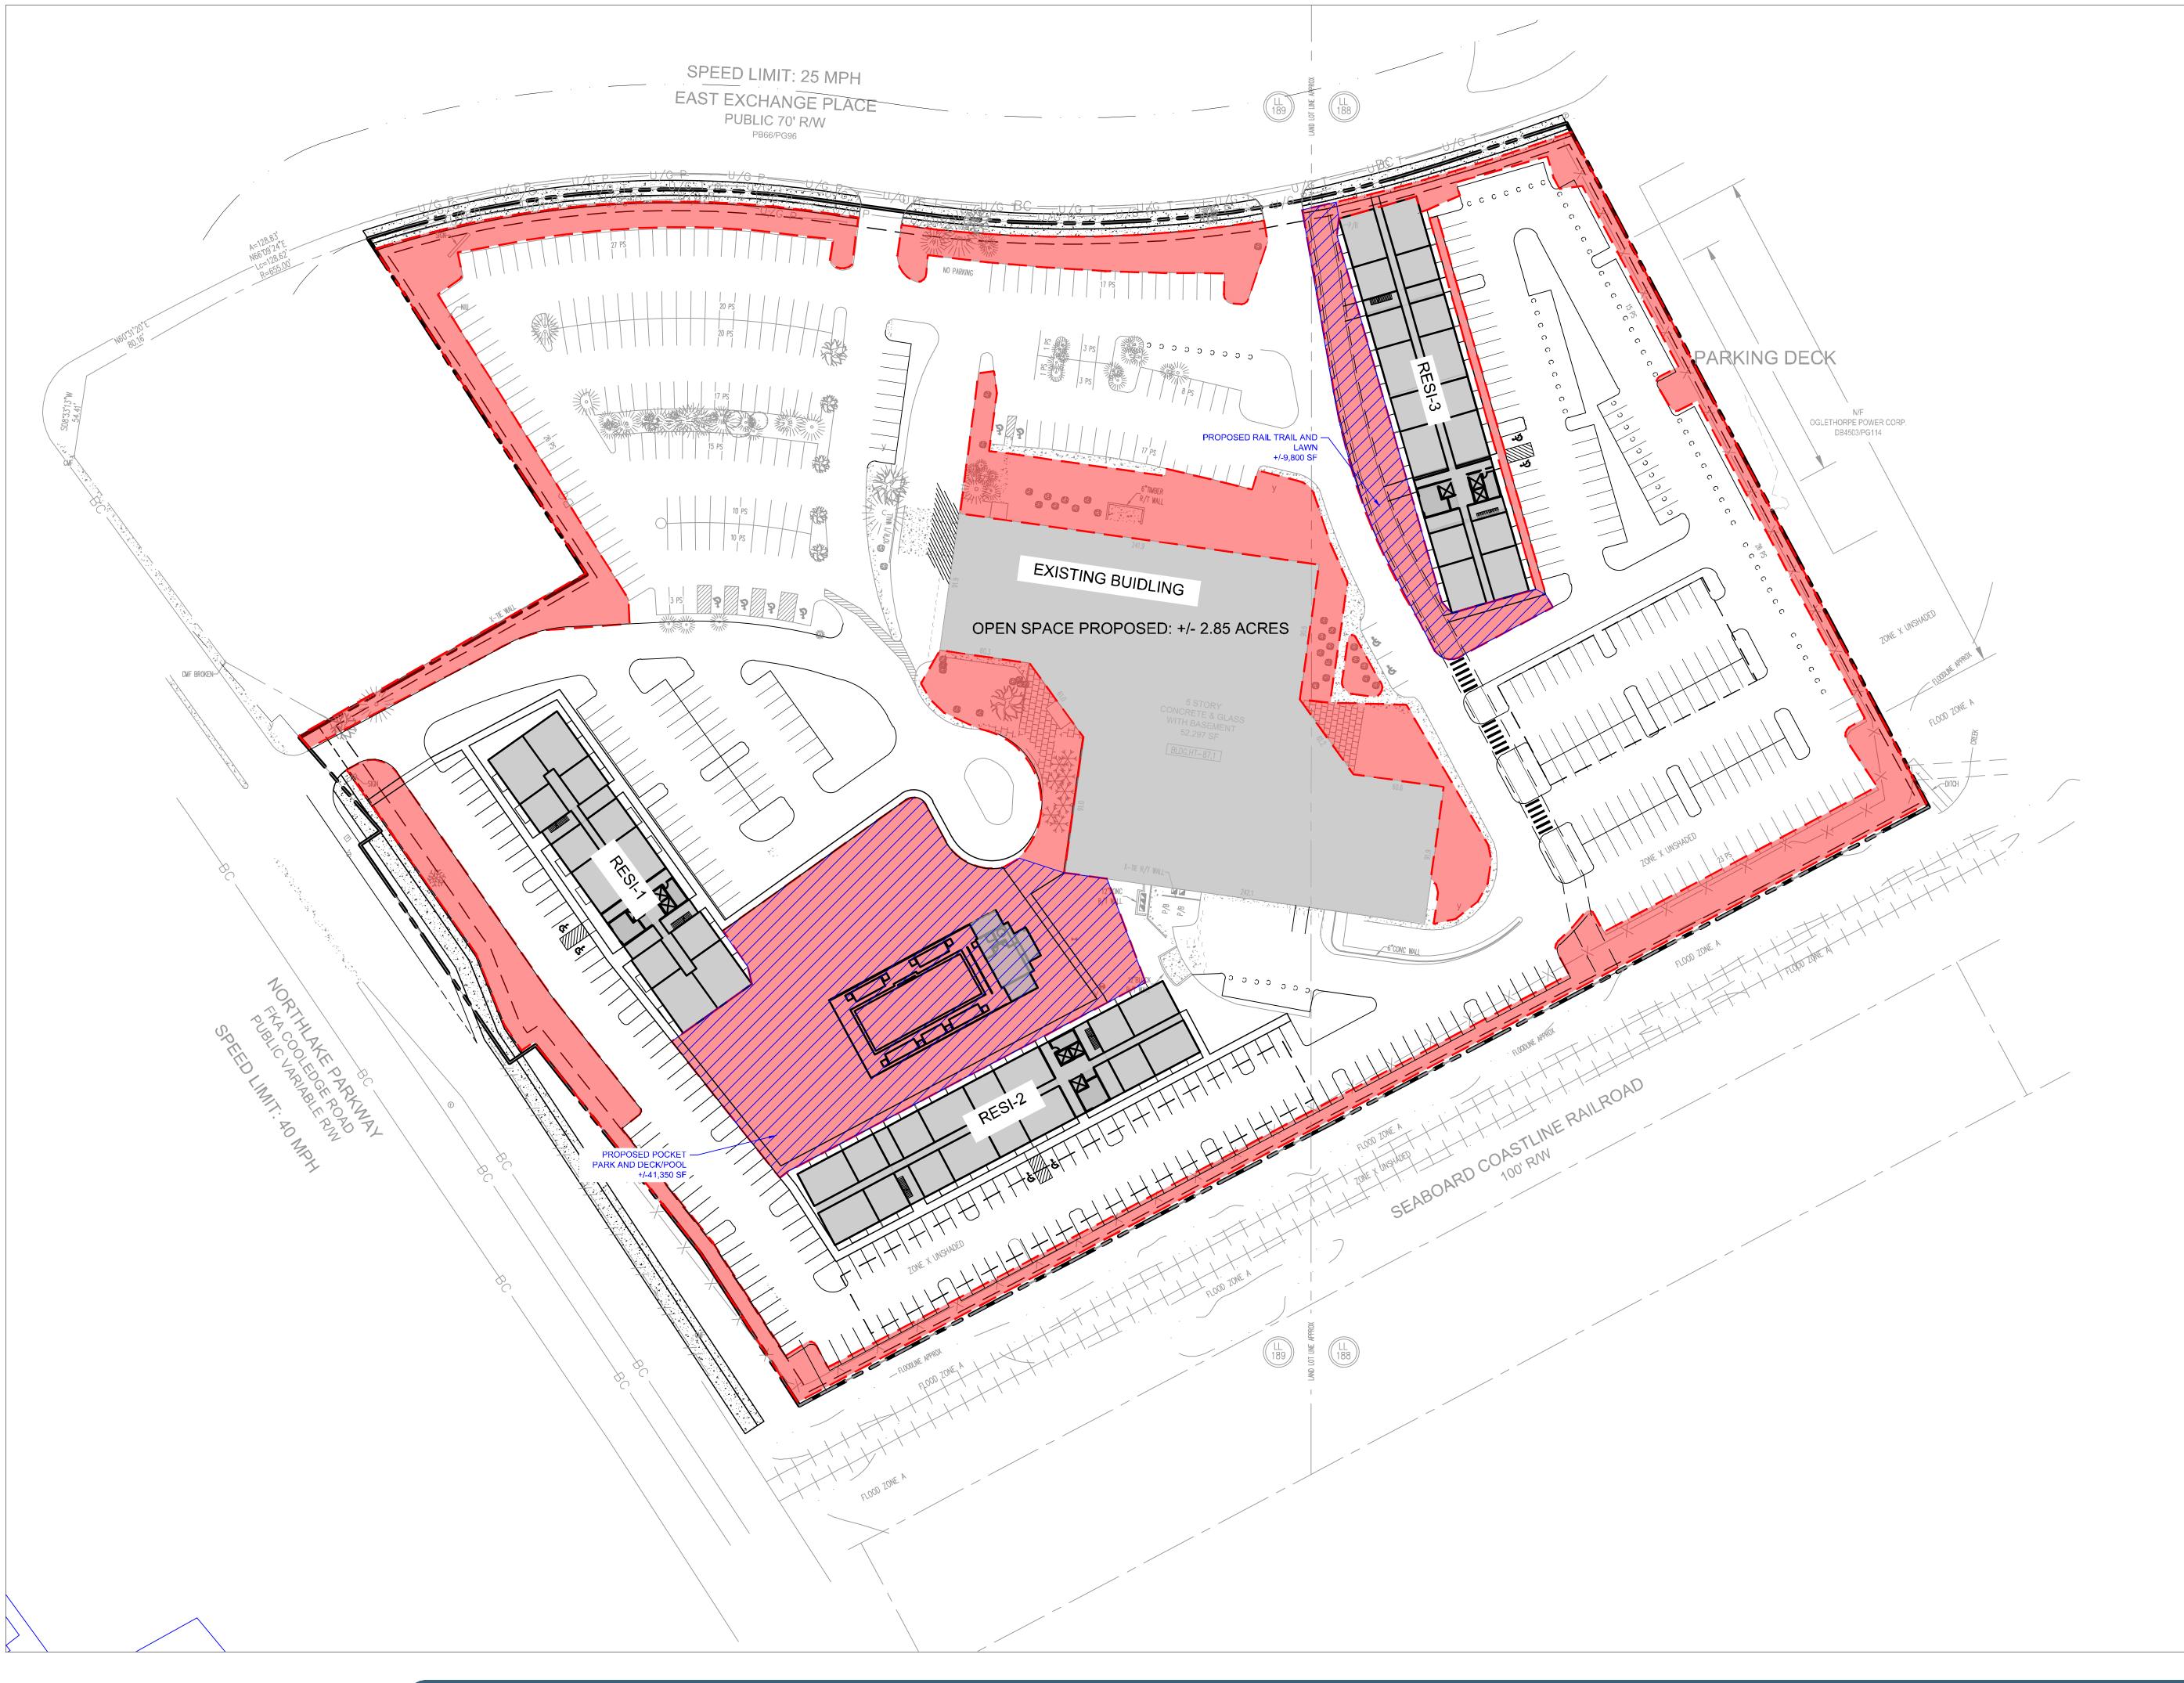

• First Read and public hearing of an Ordinance to consider a 12-month time extension or a termination of SLUP-22-0001, which was approved on May 9, 2022 per O2022-02-36.