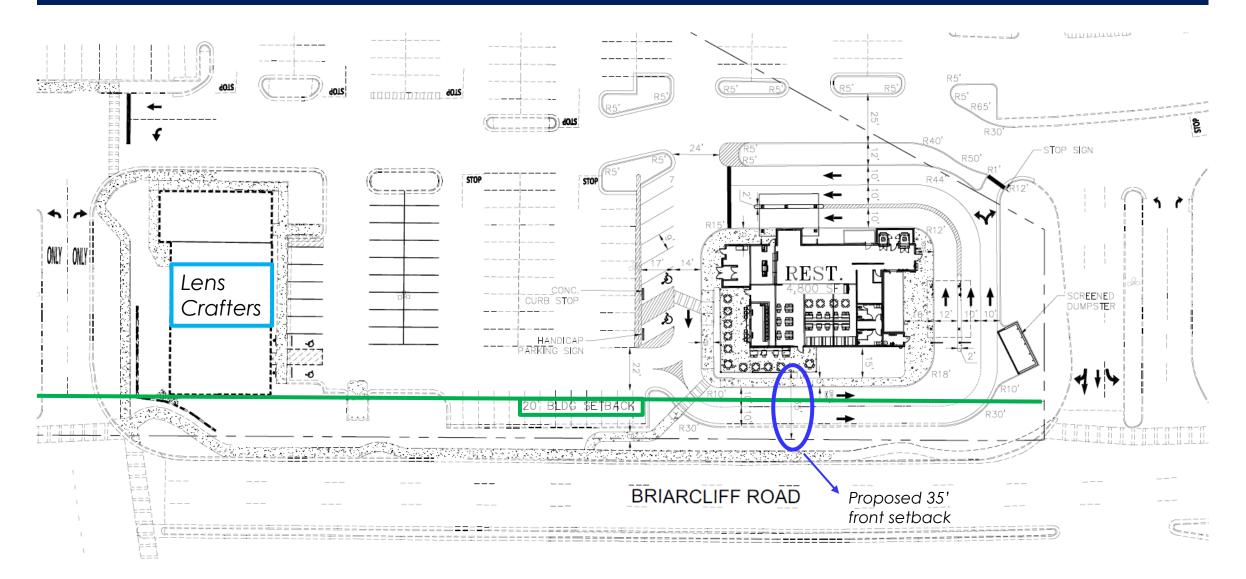

### K.1 Ordinance O2024-05-07

Matthew Couper-Gardner, City Planner, spoke on the first read of an ordinance for a special land use permit (SLUP-24-0002) and concurrent variances (CV-24-0001; CV-24-0002) for a drivethrough restaurant at 4800 Briarcliff Road, NE for applicant Jim 'N Nick's Management, LLC. The applicant and engineer gave a presentation.

The Mayor opened a public hearing. The speaker time is 10 minutes for those in favor and those in opposition for the three applications for 30 minutes each side. The applicant and engineer spoke in favor and one citizen spoke in opposition. The public hearing was closed for the first read of the ordinance.

**FIRST READ** 