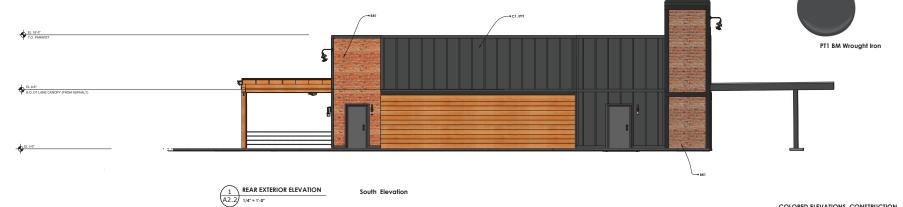

### K. OLD BUSINESS

K.1 Ordinance O2024-05-07 Gardner Matthew.Couper-

112

 Second Read and public hearing of an Ordinance for a special land use permit (SLUP-24-0002) and concurrent variances (CV-24-0001; CV-24-0002) for a drivethrough restaurant at 4800 Briarcliff Road, NE for applicant Jim 'N Nick's Management, LLC.

### K.1 Ordinance O2024-05-07

Matthew Couper-Gardner, City Planner, spoke on the first read of an ordinance for a special land use permit (SLUP-24-0002) and concurrent variances (CV-24-0001; CV-24-0002) for a drivethrough restaurant at 4800 Briarcliff Road, NE for applicant Jim 'N Nick's Management, LLC. The applicant and engineer gave a presentation.

The Mayor opened a public hearing. The speaker time is 10 minutes for those in favor and those in opposition for the three applications for 30 minutes each side. The applicant and engineer spoke in favor and one citizen spoke in opposition. The public hearing was closed for the first read of the ordinance.