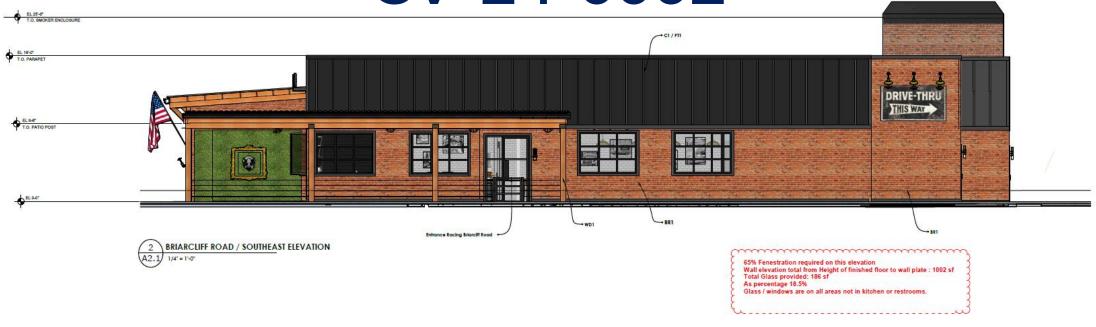

### K.1 Ordinance O2024-05-07

Matthew Couper-Gardner, City Planner, spoke on the first read of an ordinance for a special land use permit (SLUP-24-0002) and concurrent variances (CV-24-0001; CV-24-0002) for a drivethrough restaurant at 4800 Briarcliff Road, NE for applicant Jim 'N Nick's Management, LLC. The applicant and engineer gave a presentation.

The Mayor opened a public hearing. The speaker time is 10 minutes for those in favor and those in opposition for the three applications for 30 minutes each side. The applicant and engineer spoke in favor and one citizen spoke in opposition. The public hearing was closed for the first read of the ordinance.

**FIRST READ** 