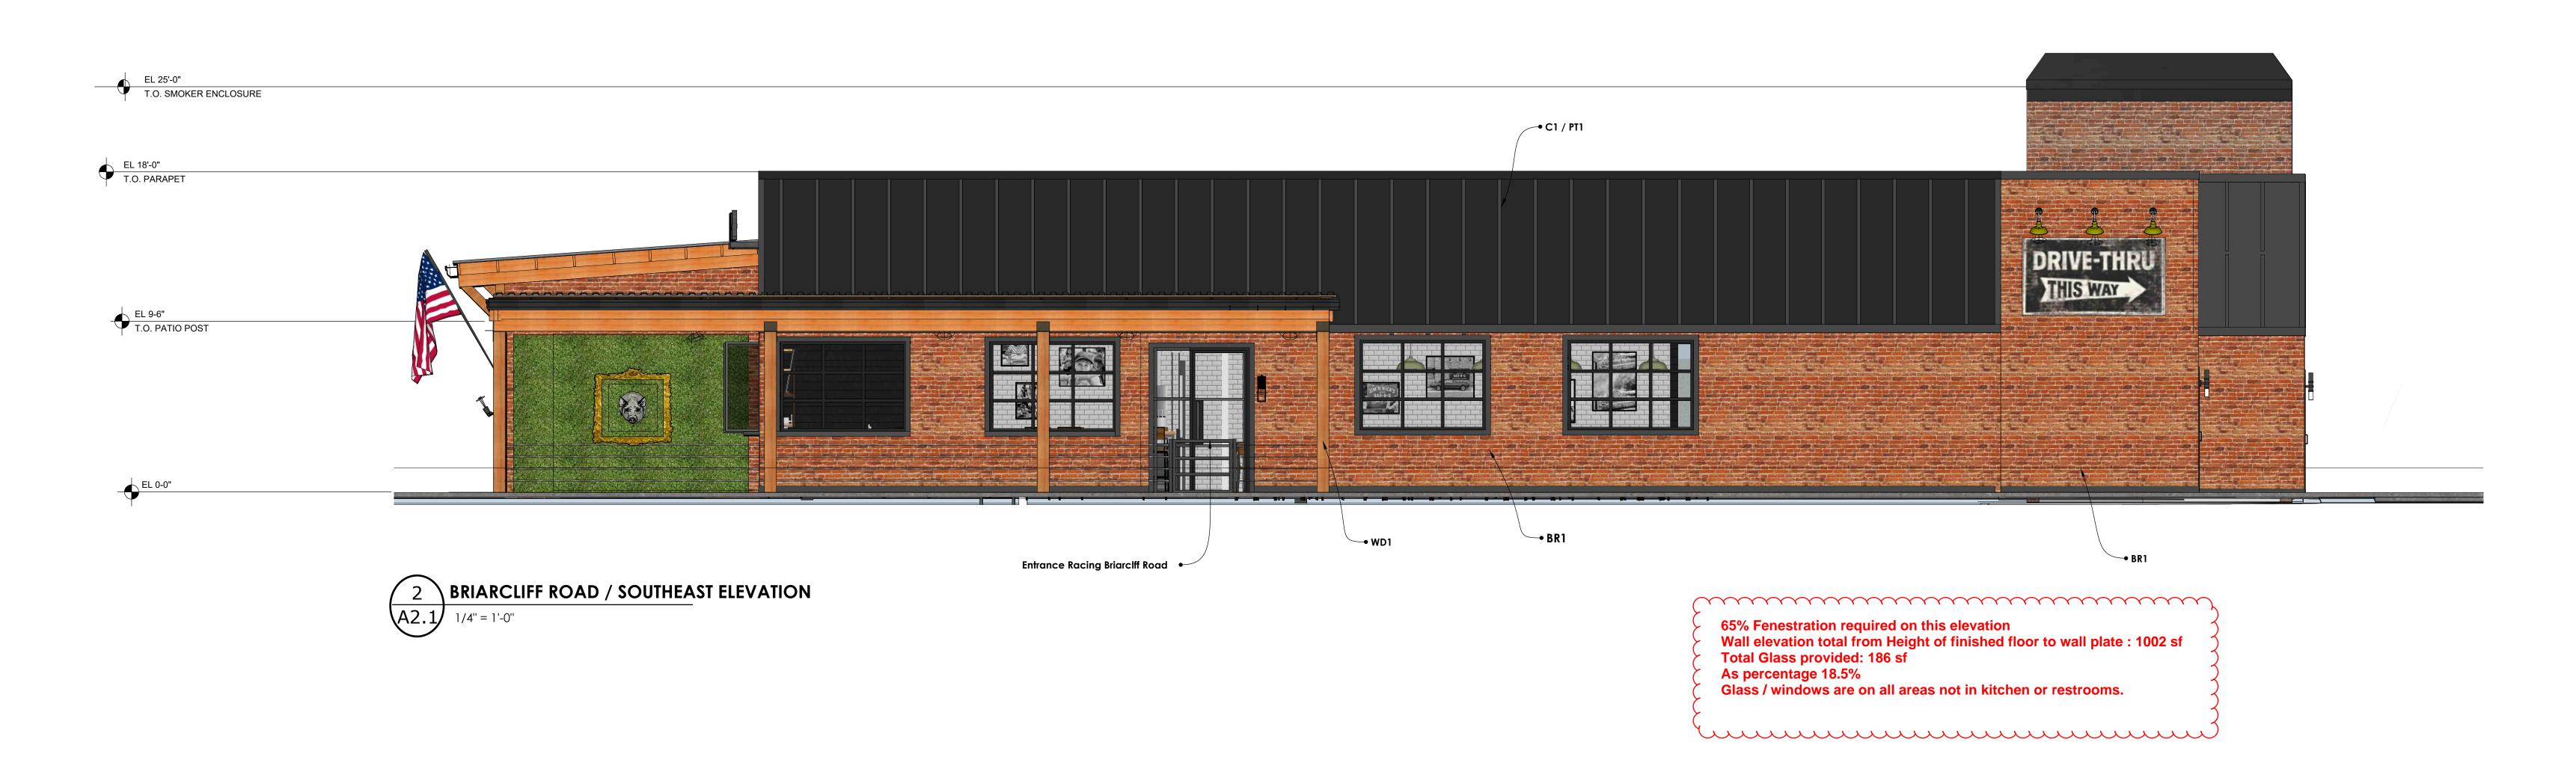

### K.1 Ordinance O2024-05-07

Matthew Couper-Gardner, City Planner, spoke on the first read of an ordinance for a special land use permit (SLUP-24-0002) and concurrent variances (CV-24-0001; CV-24-0002) for a drivethrough restaurant at 4800 Briarcliff Road, NE for applicant Jim 'N Nick's Management, LLC. The applicant and engineer gave a presentation.

The Mayor opened a public hearing. The speaker time is 10 minutes for those in favor and those in opposition for the three applications for 30 minutes each side. The applicant and engineer spoke in favor and one citizen spoke in opposition. The public hearing was closed for the first read of the ordinance.

**FIRST READ** 