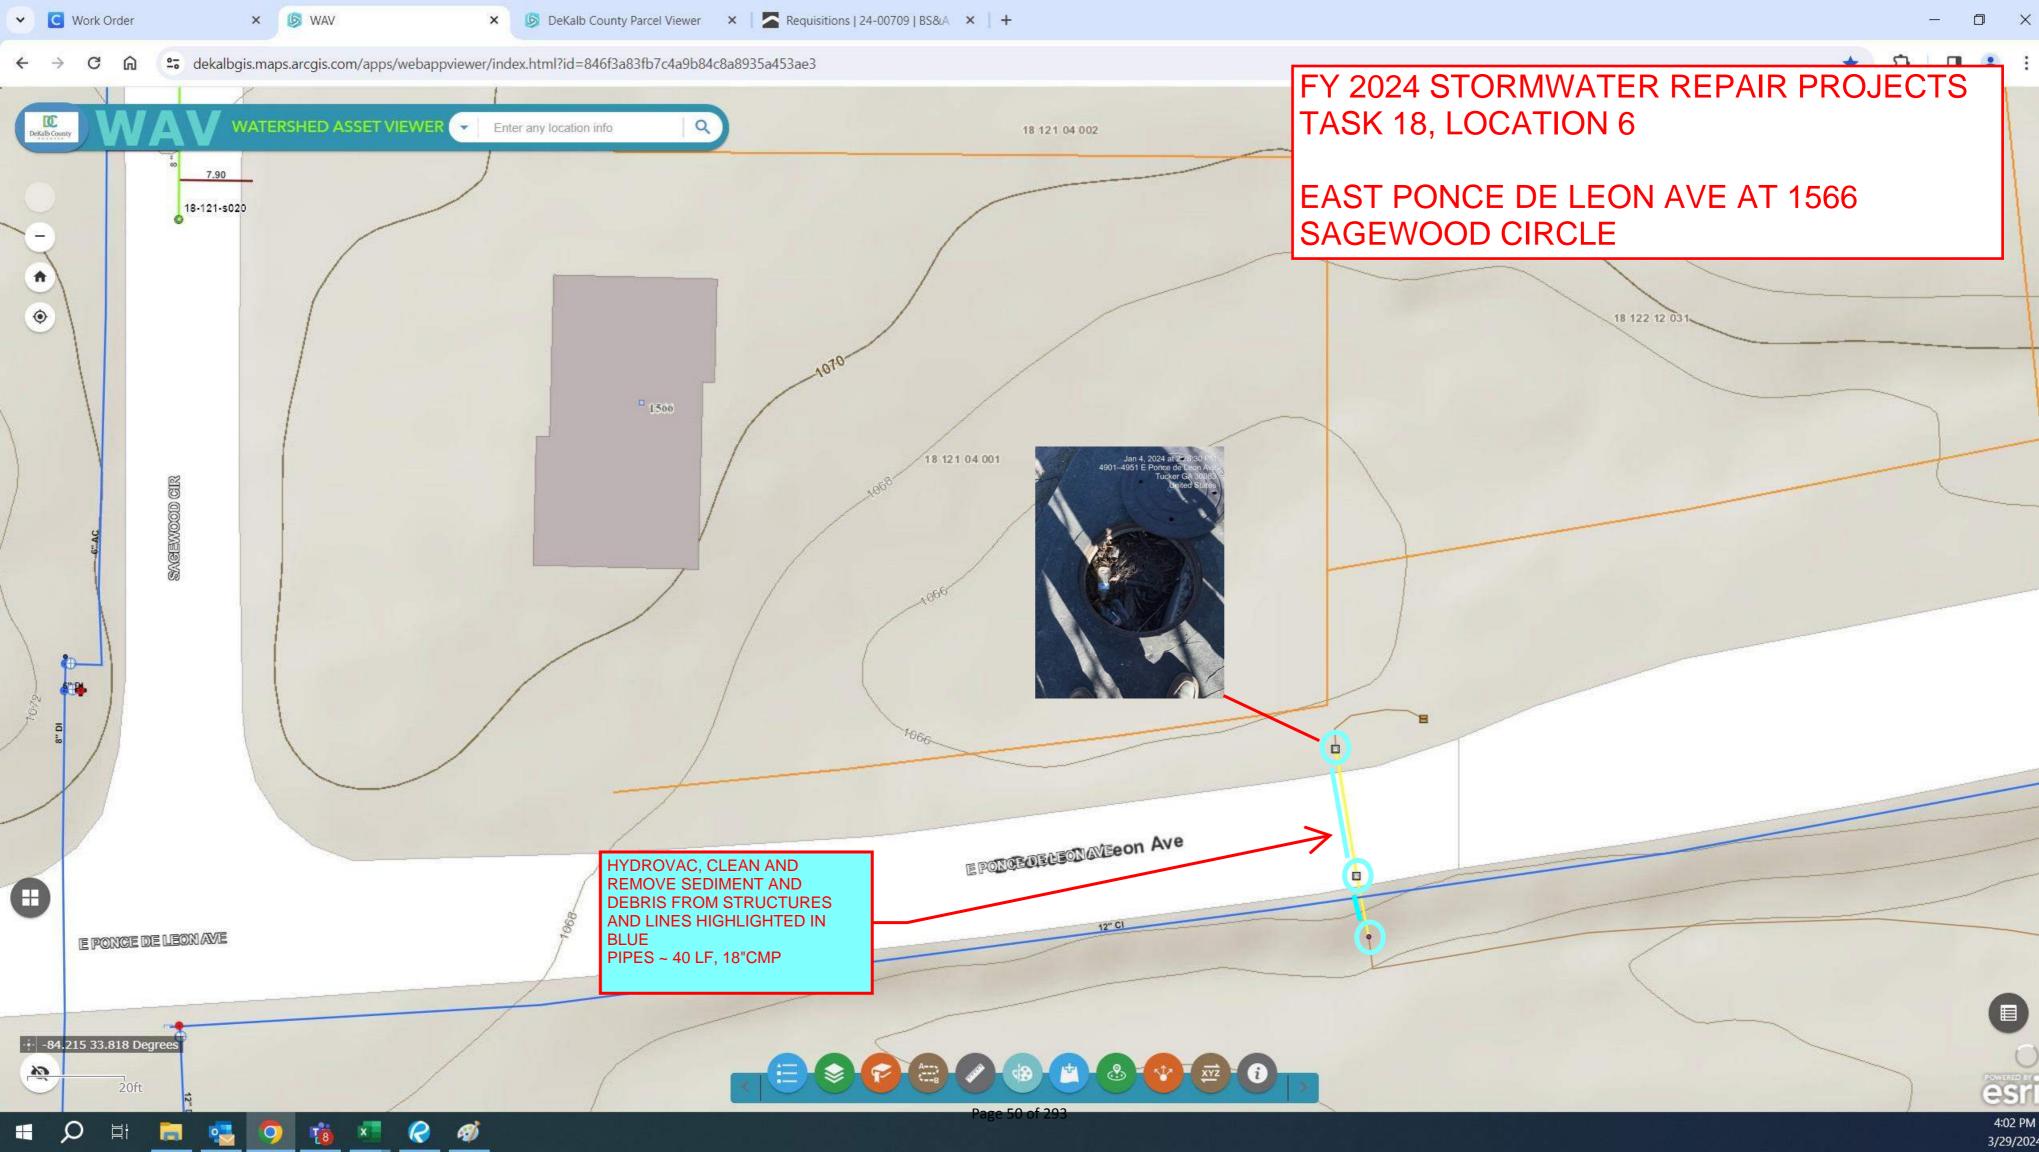

rties as necessary by detours or covering of the work area when not mobilized.
- 2. The Contractor shall furnish, install, maintain and remove all necessary traffic signs, barricades, lights, signals, cones and other traffic control devices, and all flagging and other means of traffic protection and guidance as required by Special Provision 150 of the Georgia Department of Transportation. Such work shall be considered incidental to the overall contract, and no additional compensation will be made.
- 3. The Contractor will be responsible for calling in and identifying utility locations. The City shall be notified of any potential utility conflicts.
- 4. Specifications in accord with terms and conditions of RFP2023-016 contract.

Thank you for your interest in the City of Tucker.

















UTILITY ASSET MANAGEMENT, INC. PO BOX 1665 PERRY, GA 31069

|       | To: City of Tucker                                                                                                            |             |      |             |              |                   | task 18                                | task 18                      | task 18                  | task 18       | task 18             | task 18                  | task 18              | task 18                       |     |
|-------|-------------------------------------------------------------------------------------------------------------------------------|-------------|------|-------------|--------------|-------------------|----------------------------------------|------------------------------|----------------------