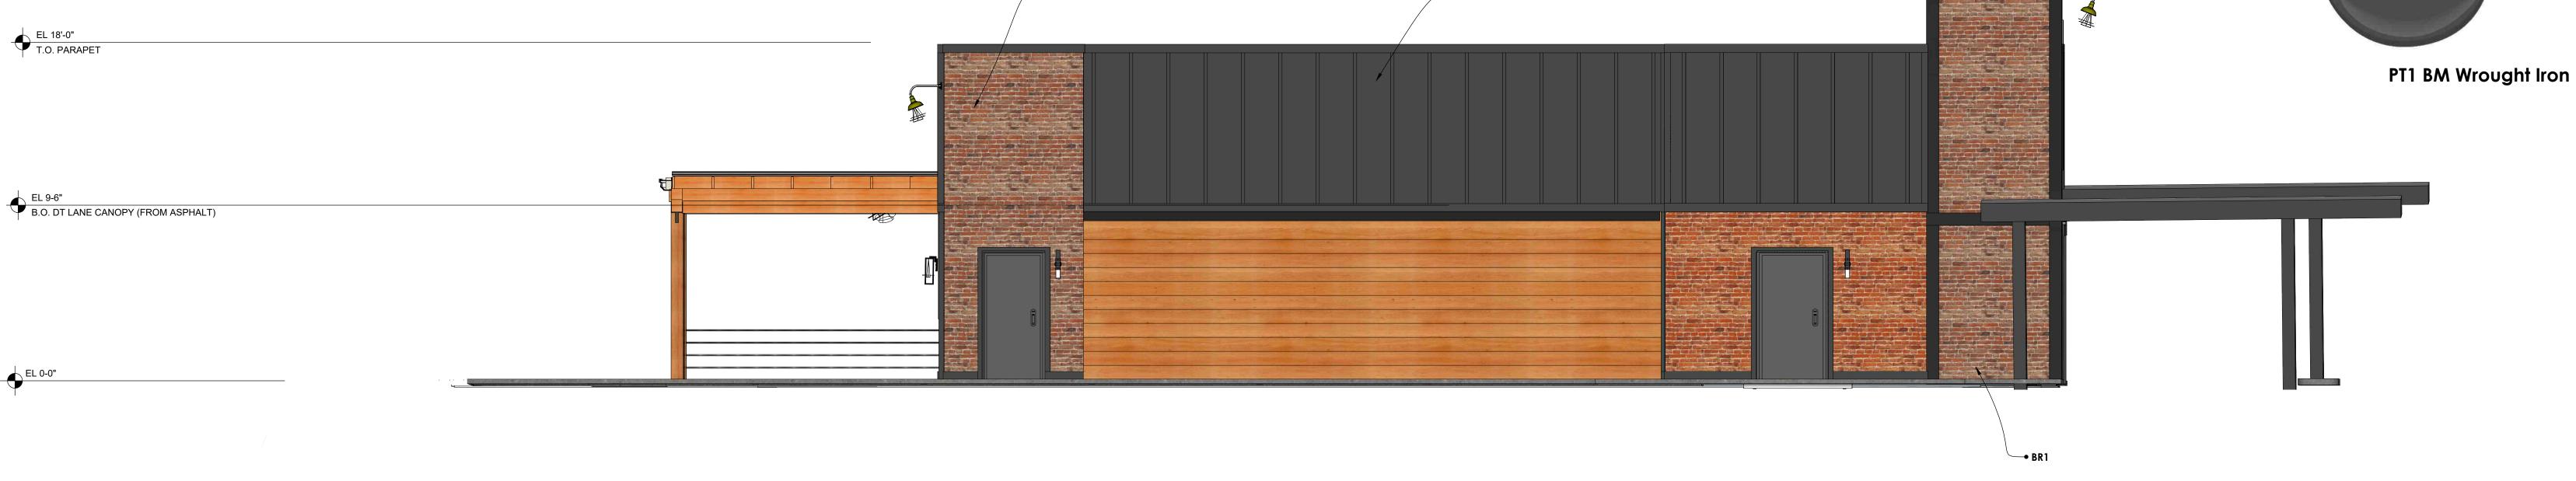

### K.1 Ordinance O2024-05-07

Matthew Couper-Gardner, City Planner, spoke on the first read of an ordinance for a special land use permit (SLUP-24-0002) and concurrent variances (CV-24-0001; CV-24-0002) for a drivethrough restaurant at 4800 Briarcliff Road, NE for applicant Jim 'N Nick's Management, LLC. The applicant and engineer gave a presentation.

The Mayor opened a public hearing. The speaker time is 10 minutes for those in favor and those in opposition for the three applications for 30 minutes each side. The applicant and engineer spoke in favor and one citizen spoke in opposition. The public hearing was closed for the first read of the ordinance.

**FIRST READ** 