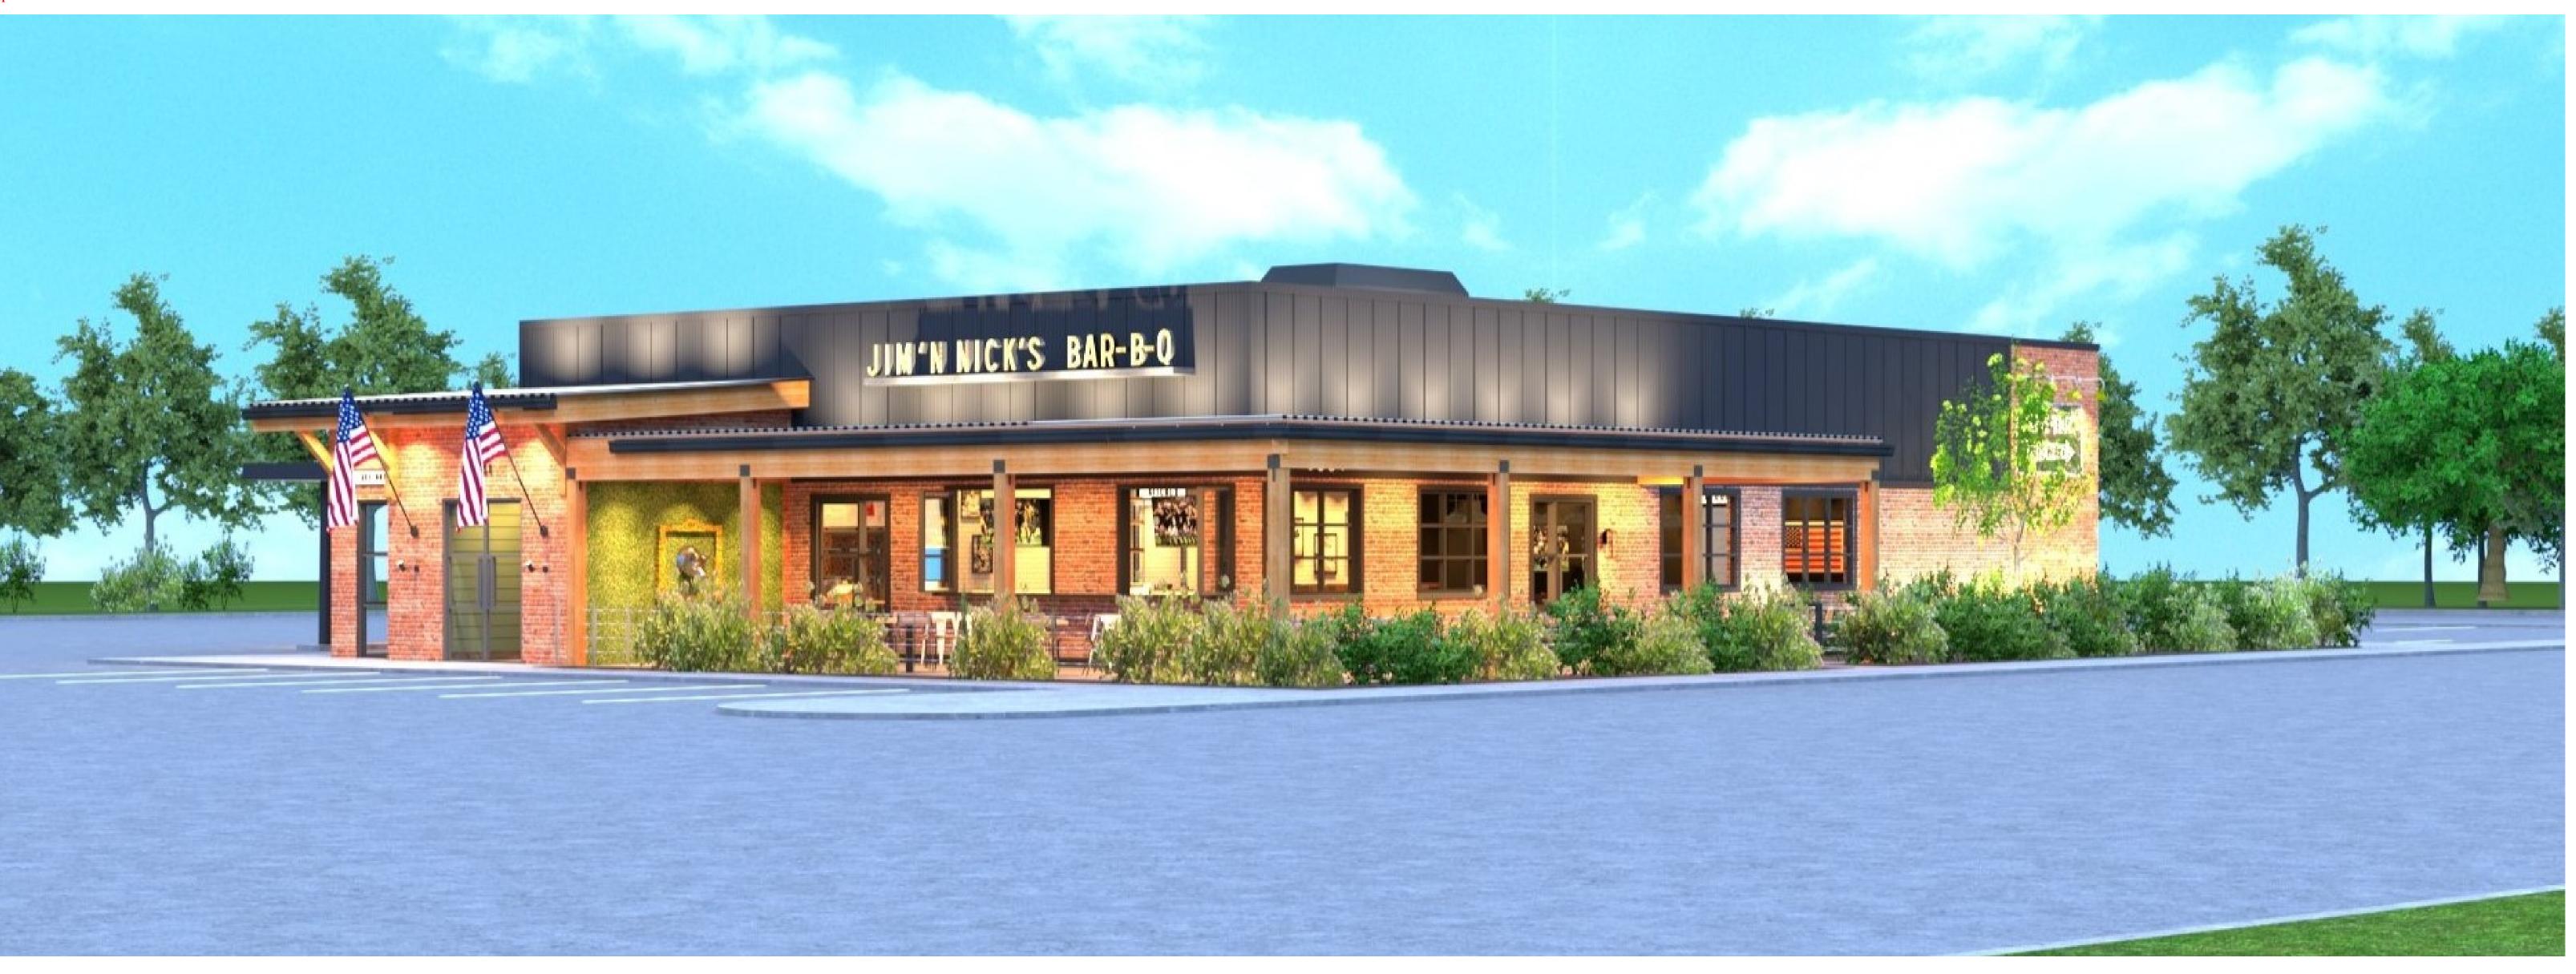

### K. OLD BUSINESS

K.1 Ordinance O2024-05-07 Gardner Matthew.Couper-

112

 Second Read and public hearing of an Ordinance for a special land use permit (SLUP-24-0002) and concurrent variances (CV-24-0001; CV-24-0002) for a drivethrough restaurant at 4800 Briarcliff Road, NE for applicant Jim 'N Nick's Management, LLC.

### K.1 Ordinance O2024-05-07

Matthew Couper-Gardner, City Planner, spoke on the first read of an ordinance for a special land use permit (SLUP-24-0002) and concurrent variances (CV-24-0001; CV-24-0002) for a drivethrough restaurant at 4800 Briarcliff Road, NE for applicant Jim 'N Nick's Management, LLC. The applicant and engineer gave a presentation.

The Mayor opened a public hearing. The speaker time is 10 minutes for those in favor and those in opposition for the three applications for 30 minutes each side. The applicant and engineer spoke in favor and one citizen spoke in opposition. The public hearing was closed for the first read of the ordinance.