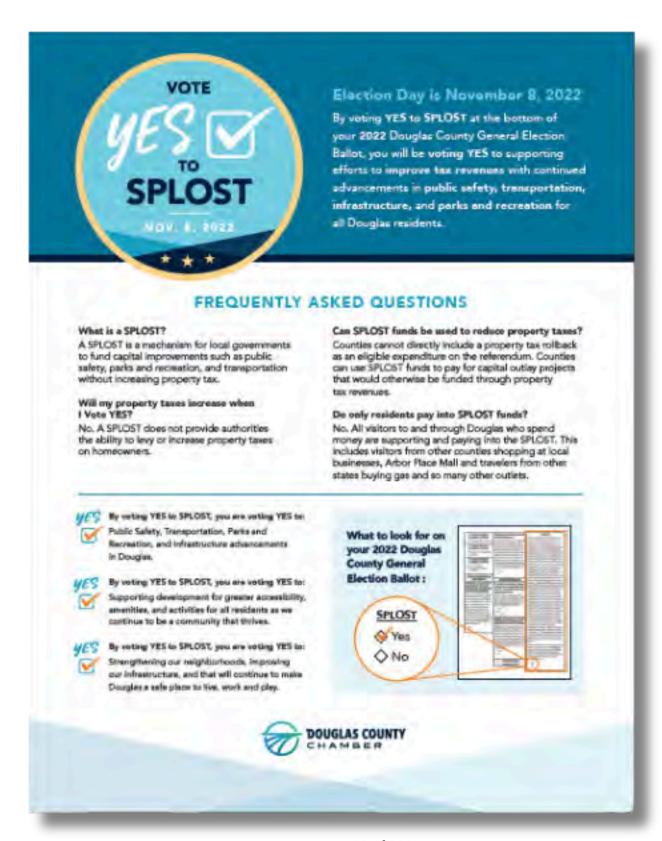

Discussion on the Property Tax Millage Rate – Proposed Rollback

- The rollback rate is 2.096 from last year's 2.284.
- Revenue at 2.284 mills is \$7,043.133.
- Revenue at 2.096 mills is \$6,463,400.
- The rollback rate produces slightly less revenue than the \$6,550,000 previously budgeted.