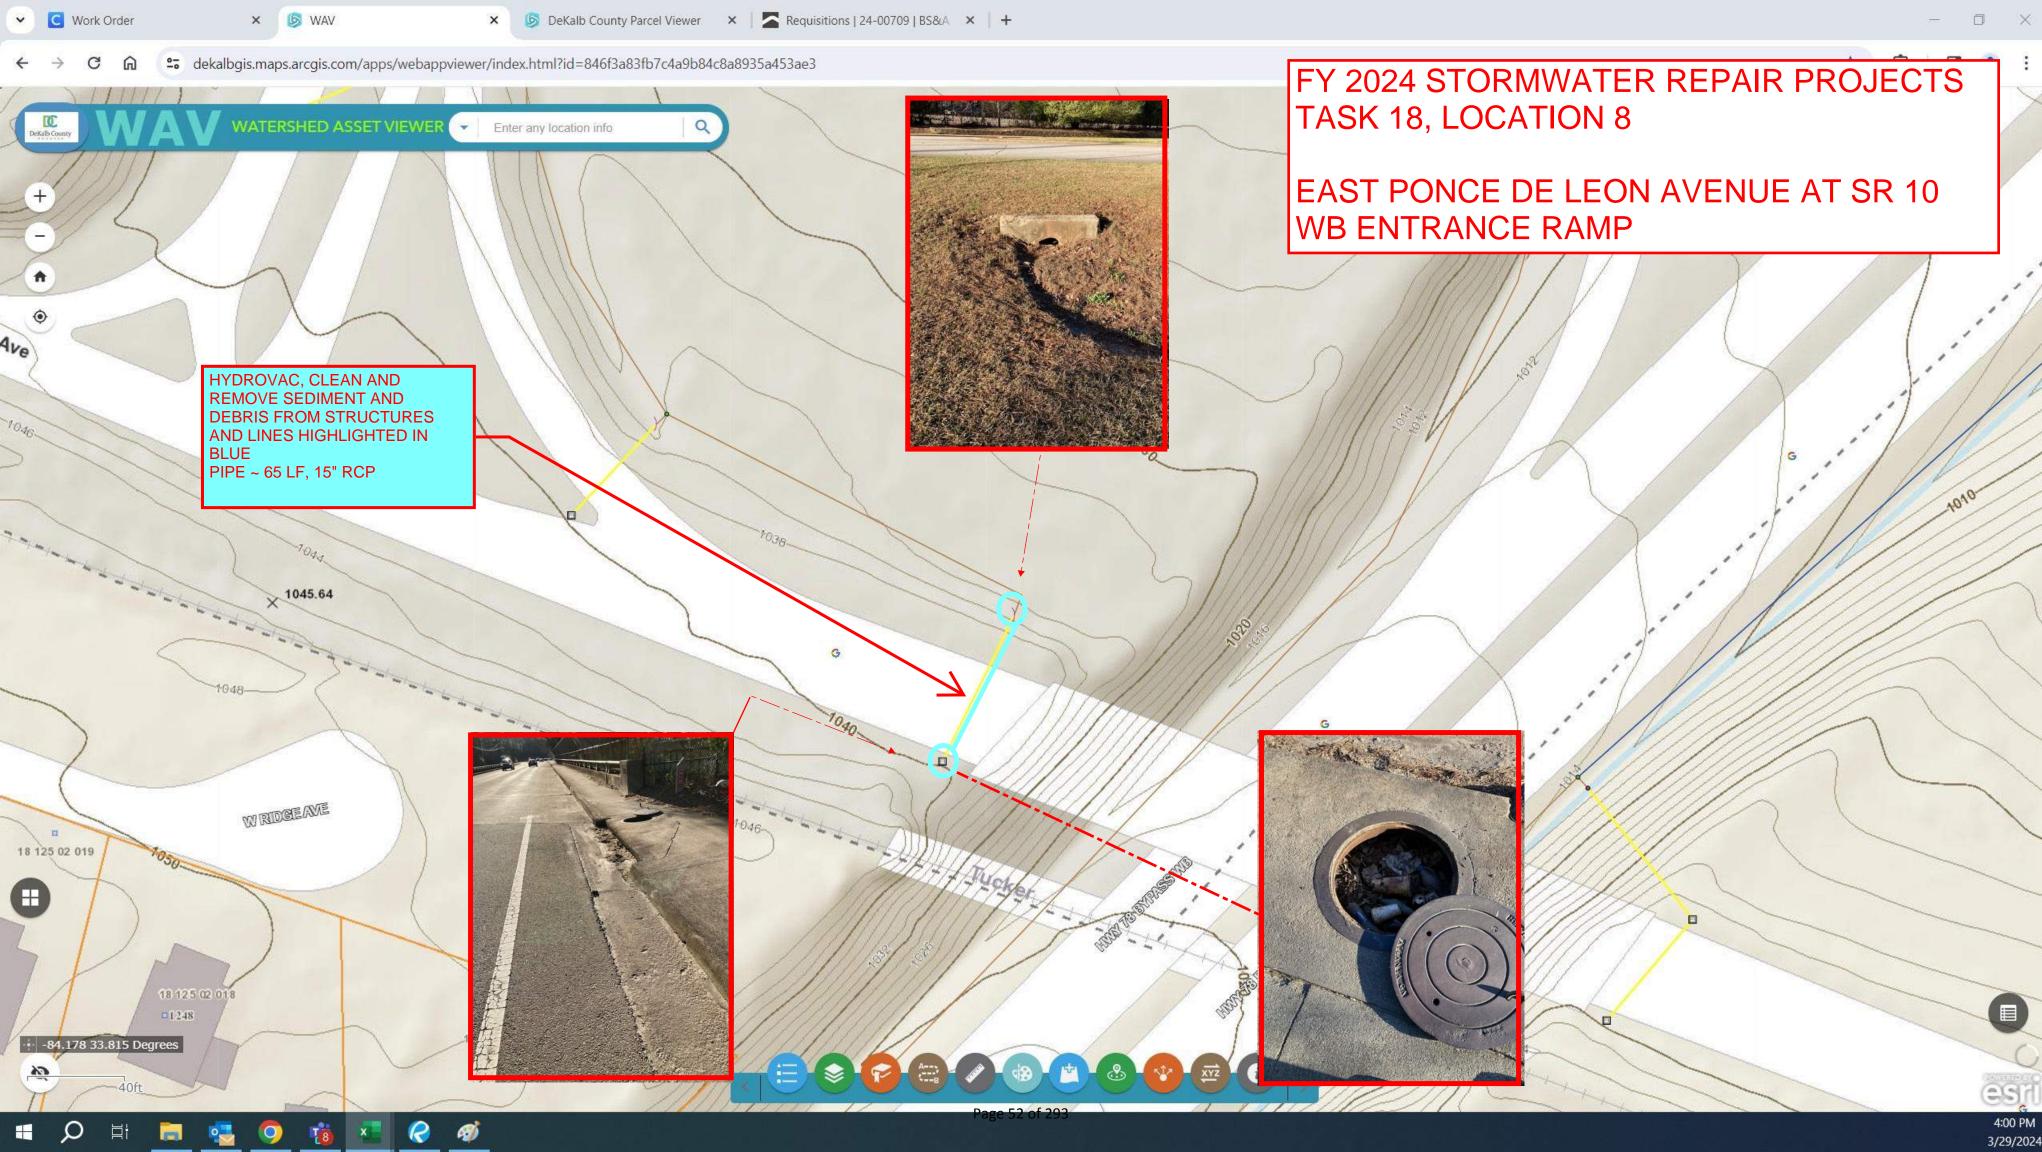

s as necessary by detours or covering of the work area when not mobilized.
- 2. The Contractor shall furnish, install, maintain and remove all necessary traffic signs, barricades, lights, signals, cones and other traffic control devices, and all flagging and other means of traffic protection and guidance as required by Special Provision 150 of the Georgia Department of Transportation. Such work shall be considered incidental to the overall contract, and no additional compensation will be made.
- 3. The Contractor will be responsible for calling in and identifying utility locations. The City shall be notified of any potential utility conflicts.
- 4. Specifications in accord with terms and conditions of RFP2023-016 contract.

Thank you for your interest in the City of Tucker.

















UTILITY ASSET MANAGEMENT, INC. PO BOX 1665 PERRY, GA 31069

|       | To: City of Tucker                                                                                                            |             |      |             |              |                   | task 18                                | task 18                      | task 18                  | task 18       | task 18             | task 18                  | task 18              | task 18                       |     |
|-------|-------------------------------------------------------------------------------------------------------------------------------|-------------|------|-------------|--------------|-------------------|----------------------------------------|------------------------------|--------------------------