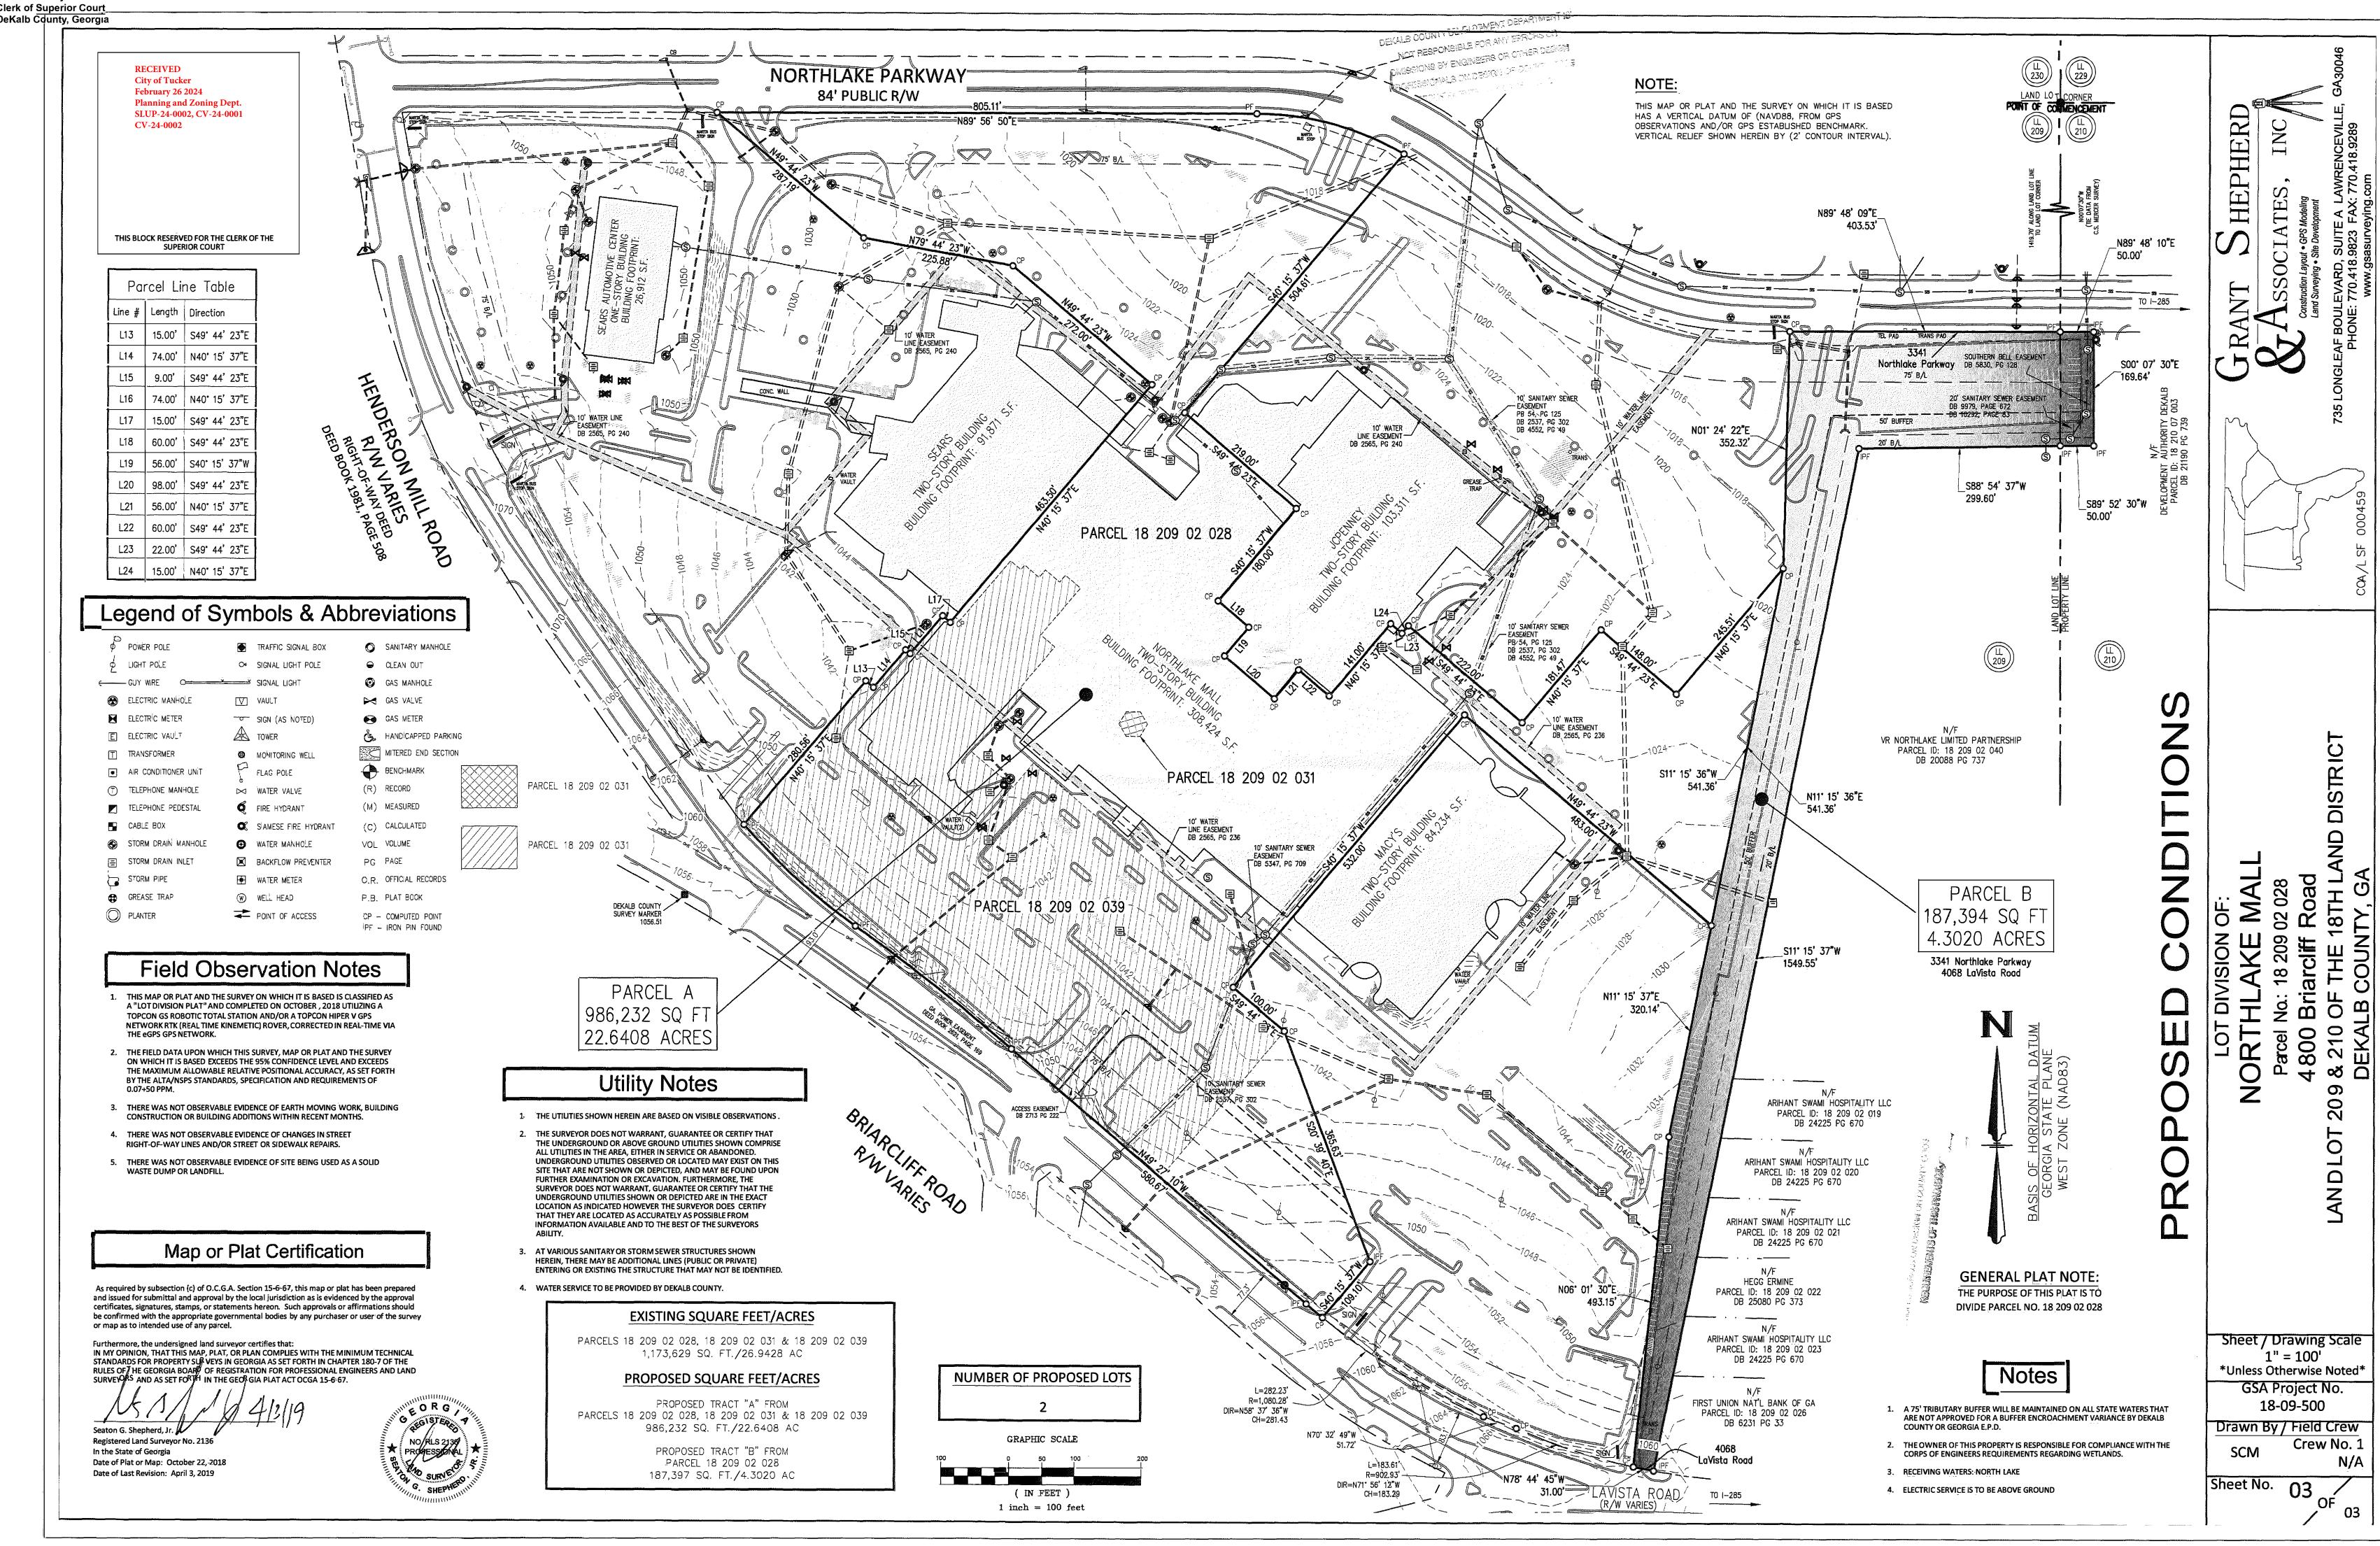

### K.1 Ordinance O2024-05-07

Matthew Couper-Gardner, City Planner, spoke on the first read of an ordinance for a special land use permit (SLUP-24-0002) and concurrent variances (CV-24-0001; CV-24-0002) for a drivethrough restaurant at 4800 Briarcliff Road, NE for applicant Jim 'N Nick's Management, LLC. The applicant and engineer gave a presentation.

The Mayor opened a public hearing. The speaker time is 10 minutes for those in favor and those in opposition for the three applications for 30 minutes each side. The applicant and engineer spoke in favor and one citizen spoke in opposition. The public hearing was closed for the first read of the ordinance.

**FIRST READ** 