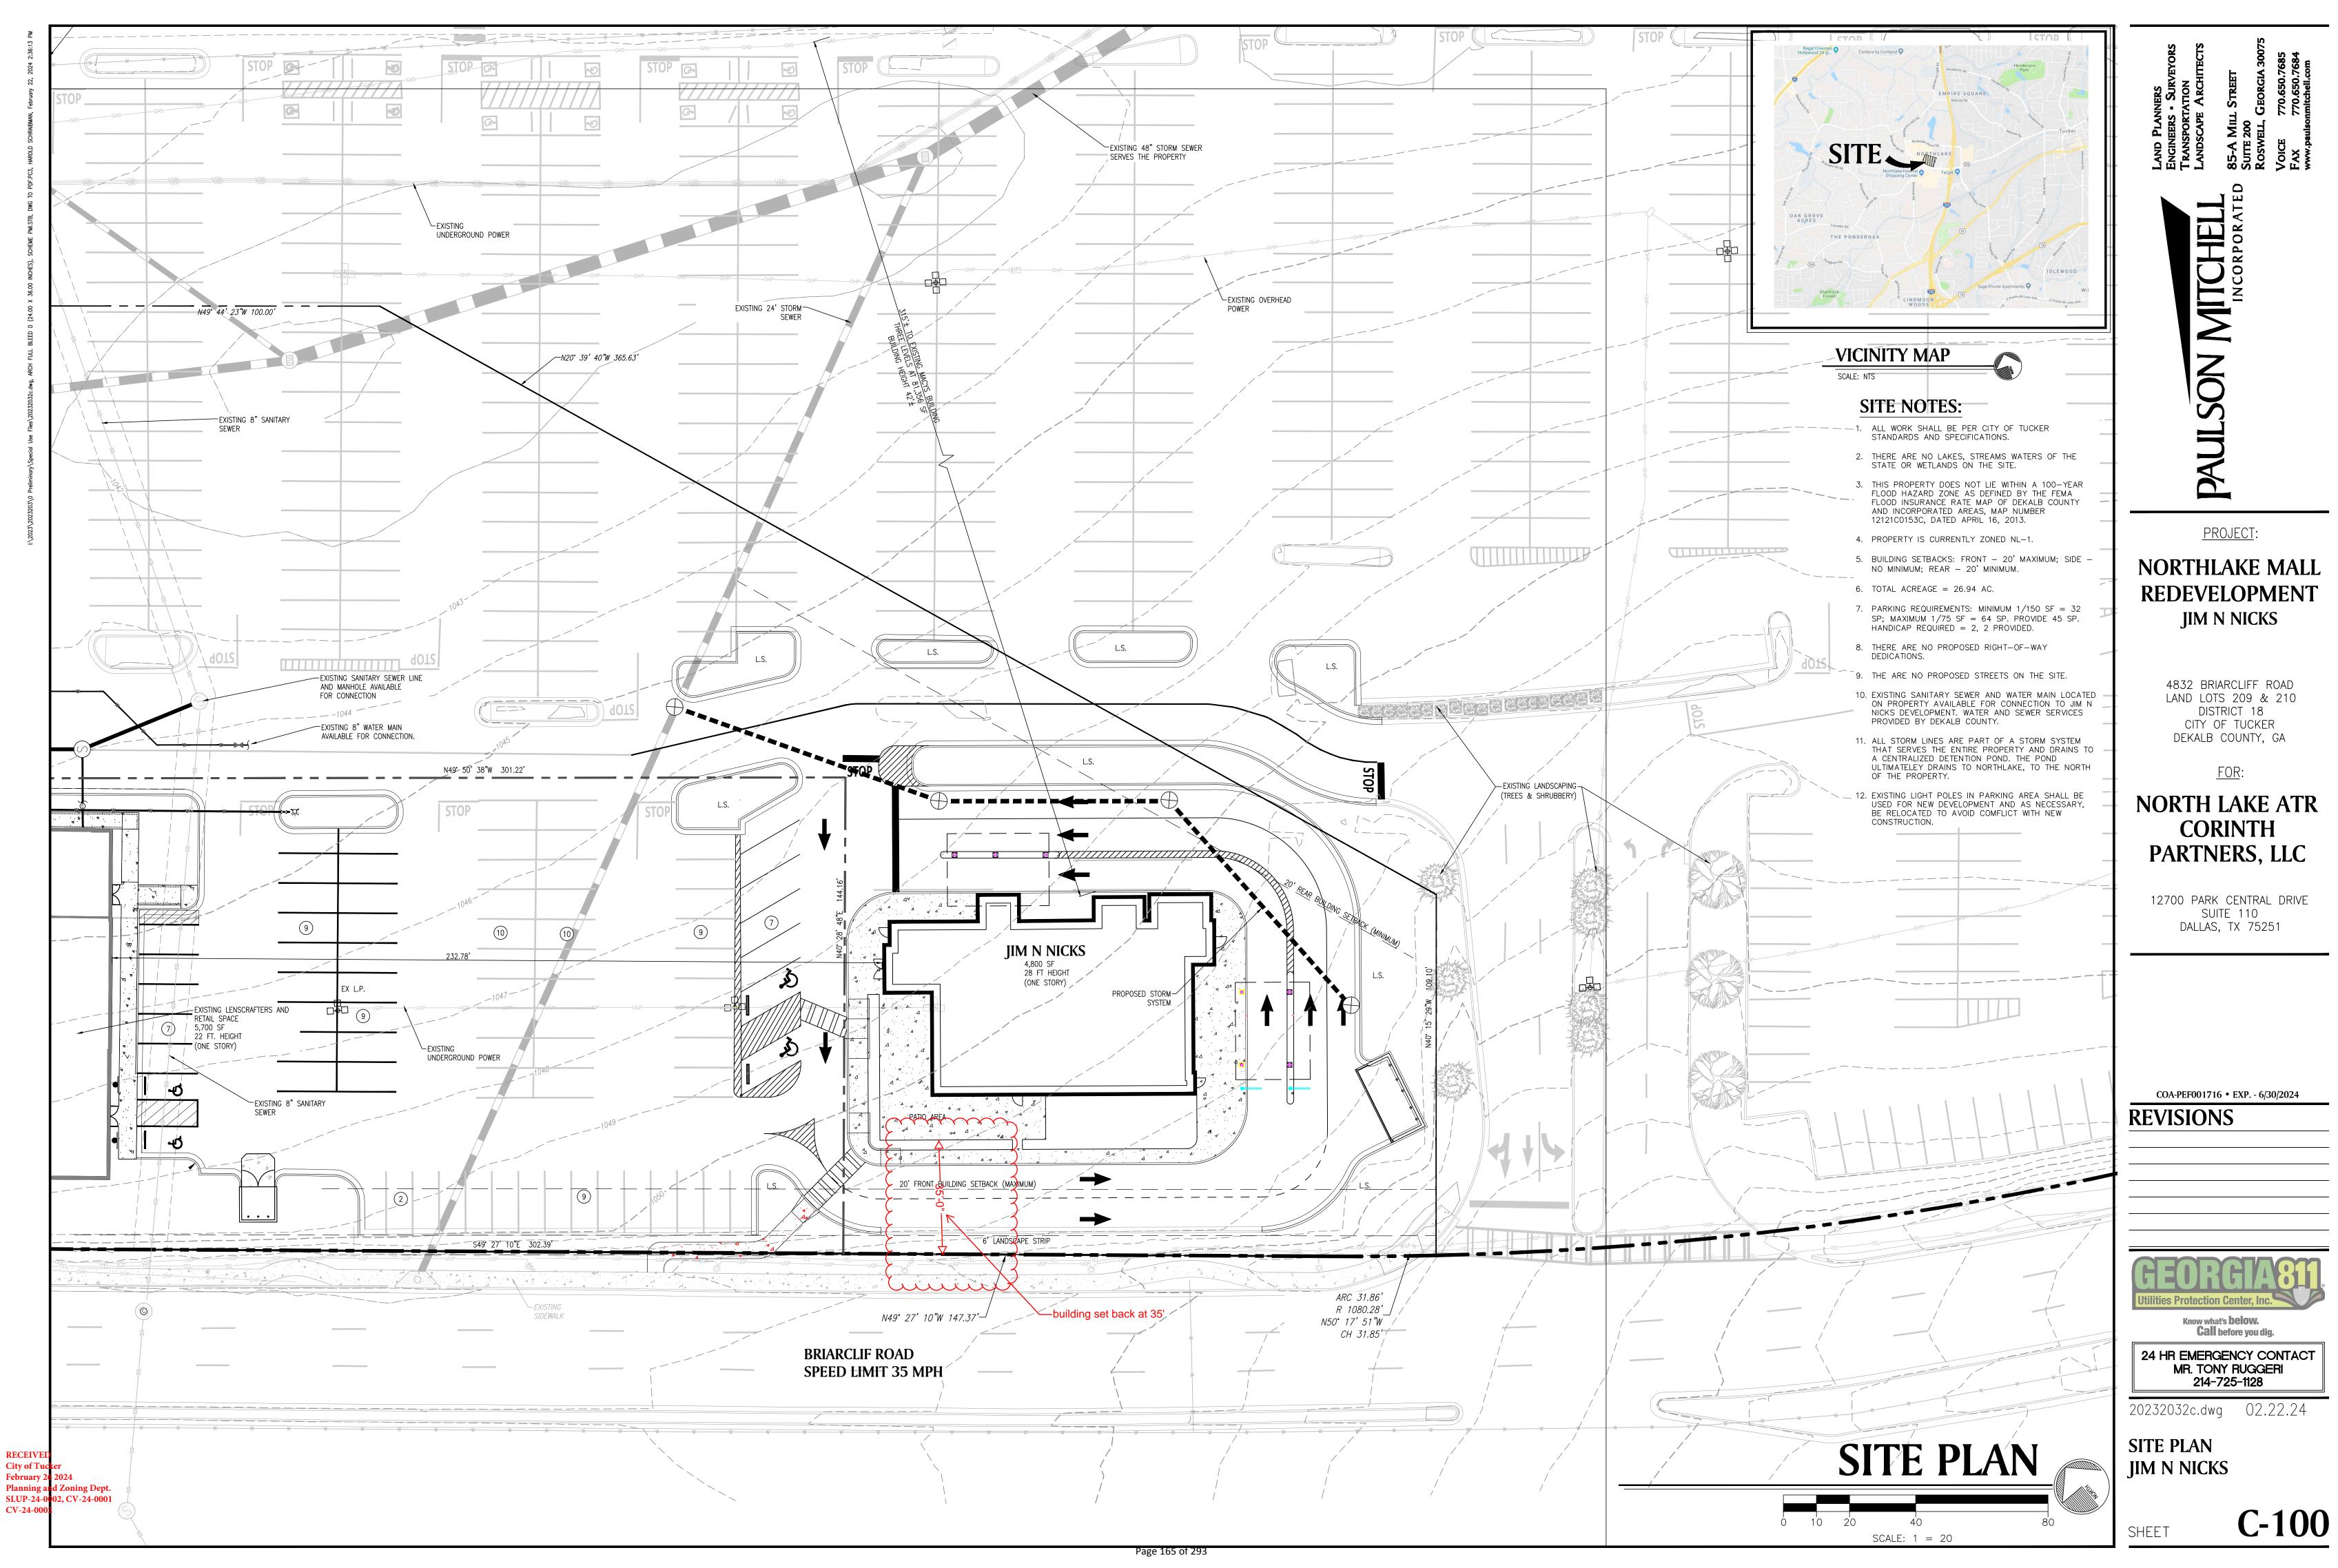

### K.1 Ordinance O2024-05-07

Matthew Couper-Gardner, City Planner, spoke on the first read of an ordinance for a special land use permit (SLUP-24-0002) and concurrent variances (CV-24-0001; CV-24-0002) for a drivethrough restaurant at 4800 Briarcliff Road, NE for applicant Jim 'N Nick's Management, LLC. The applicant and engineer gave a presentation.

The Mayor opened a public hearing. The speaker time is 10 minutes for those in favor and those in opposition for the three applications for 30 minutes each side. The applicant and engineer spoke in favor and one citizen spoke in opposition. The public hearing was closed for the first read of the ordinance.

**FIRST READ** 