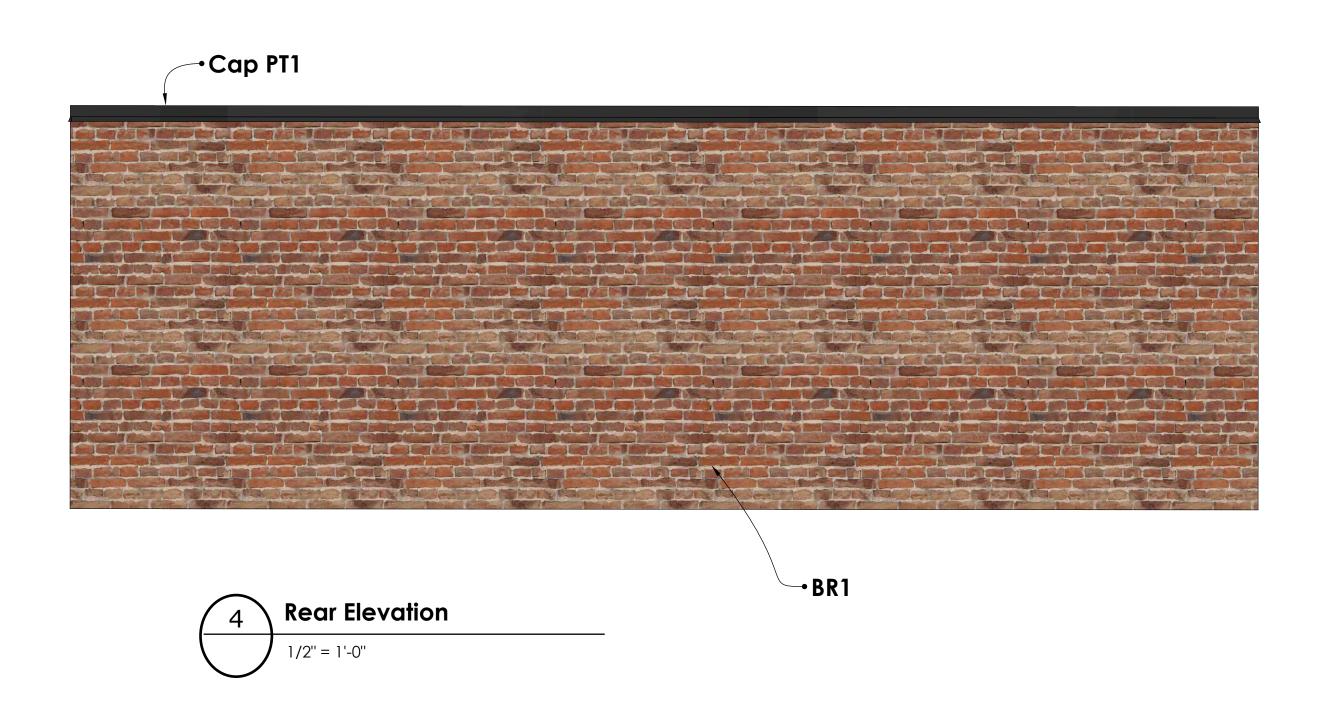

### K. OLD BUSINESS

K.1 Ordinance O2024-05-07 Gardner Matthew.Couper-

112

 Second Read and public hearing of an Ordinance for a special land use permit (SLUP-24-0002) and concurrent variances (CV-24-0001; CV-24-0002) for a drivethrough restaurant at 4800 Briarcliff Road, NE for applicant Jim 'N Nick's Management, LLC.

### K.1 Ordinance O2024-05-07

Matthew Couper-Gardner, City Planner, spoke on the first read of an ordinance for a special land use permit (SLUP-24-0002) and concurrent variances (CV-24-0001; CV-24-0002) for a drivethrough restaurant at 4800 Briarcliff Road, NE for applicant Jim 'N Nick's Management, LLC. The applicant and engineer gave a presentation.

The Mayor opened a public hearing. The speaker time is 10 minutes for those in favor and those in opposition for the three applications for 30 minutes each side. The applicant and engineer spoke in favor and one citizen spoke in opposition. The public hearing was closed for the first read of the ordinance.