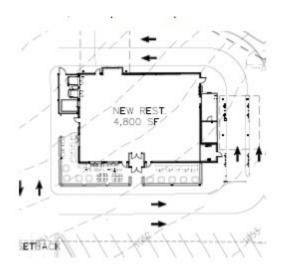

### K.1 Ordinance O2024-05-07

Matthew Couper-Gardner, City Planner, spoke on the first read of an ordinance for a special land use permit (SLUP-24-0002) and concurrent variances (CV-24-0001; CV-24-0002) for a drivethrough restaurant at 4800 Briarcliff Road, NE for applicant Jim 'N Nick's Management, LLC. The applicant and engineer gave a presentation.

The Mayor opened a public hearing. The speaker time is 10 minutes for those in favor and those in opposition for the three applications for 30 minutes each side. The applicant and engineer spoke in favor and one citizen spoke in opposition. The public hearing was closed for the first read of the ordinance.

**FIRST READ** 