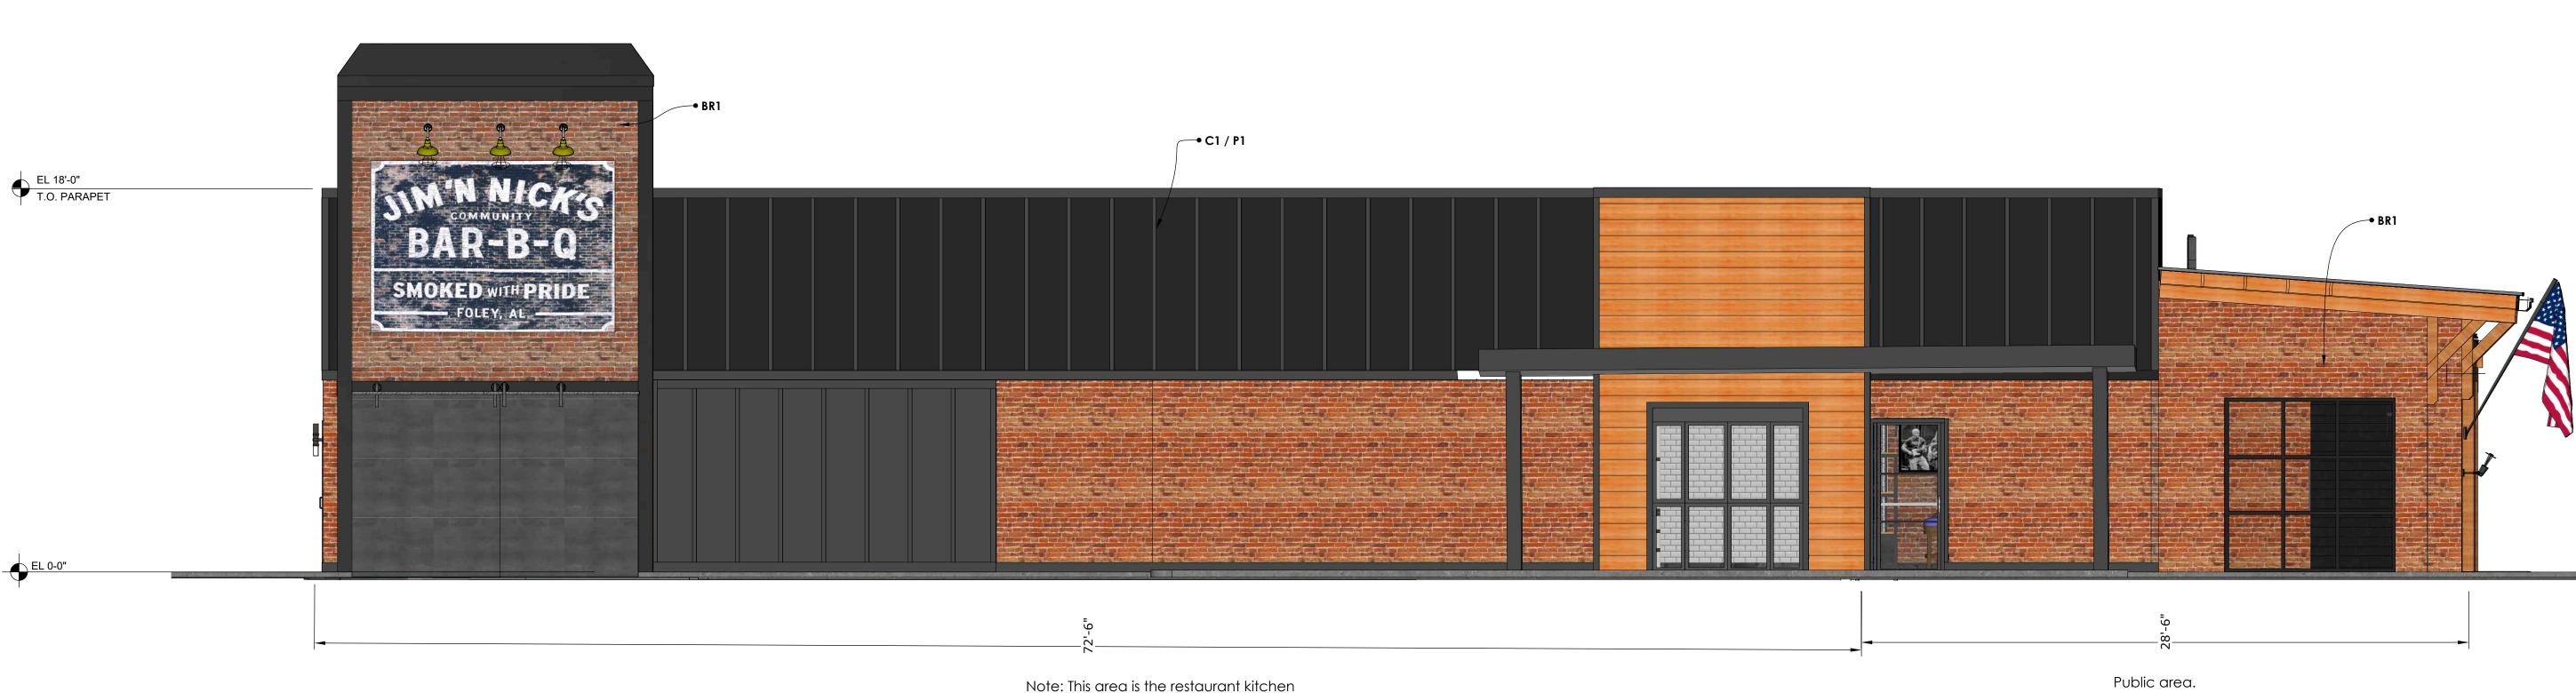

### K.1 Ordinance O2024-05-07

Matthew Couper-Gardner, City Planner, spoke on the first read of an ordinance for a special land use permit (SLUP-24-0002) and concurrent variances (CV-24-0001; CV-24-0002) for a drivethrough restaurant at 4800 Briarcliff Road, NE for applicant Jim 'N Nick's Management, LLC. The applicant and engineer gave a presentation.

The Mayor opened a public hearing. The speaker time is 10 minutes for those in favor and those in opposition for the three applications for 30 minutes each side. The applicant and engineer spoke in favor and one citizen spoke in opposition. The public hearing was closed for the first read of the ordinance.

**FIRST READ** 