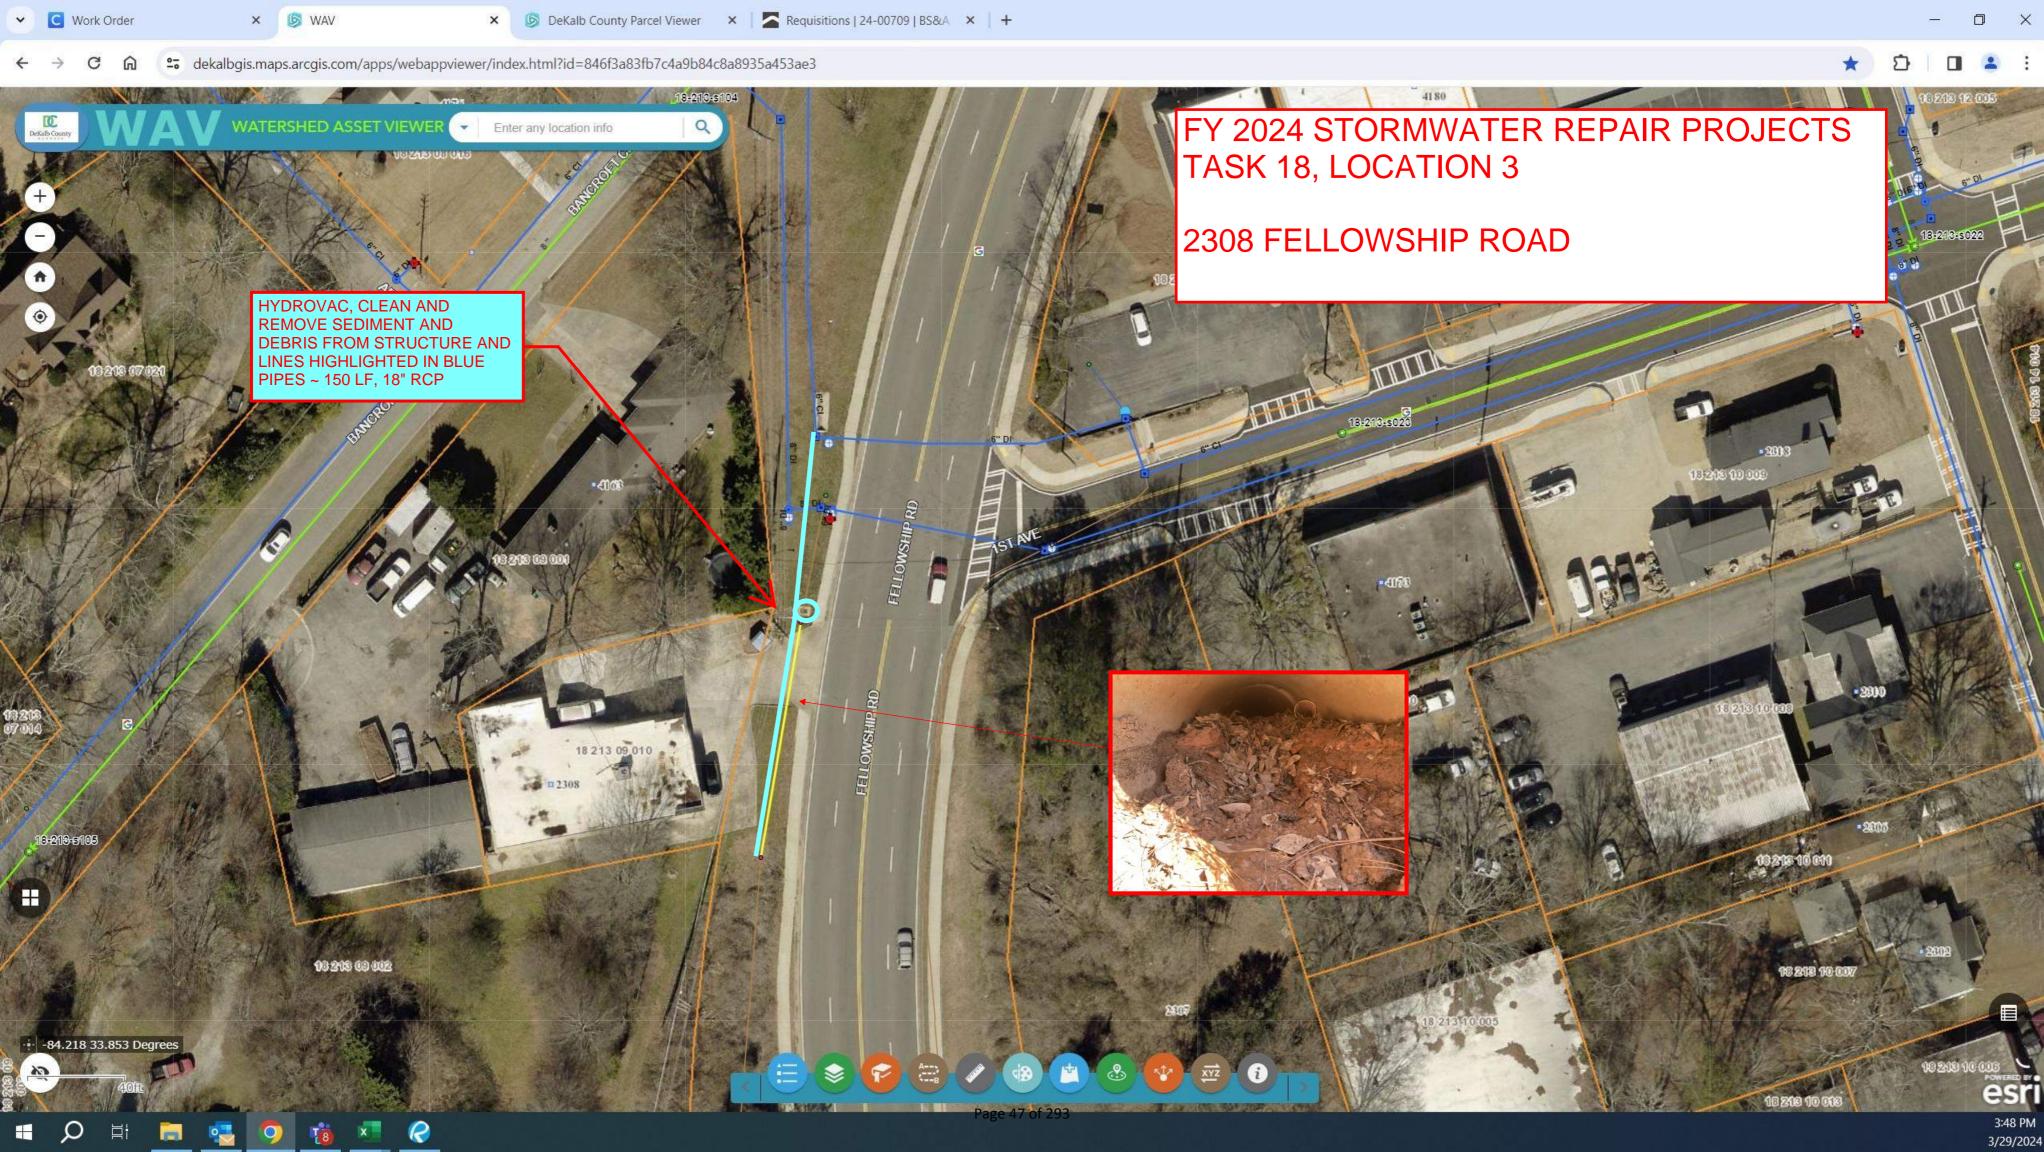

properties as necessary by detours or covering of the work area when not mobilized.
- 2. The Contractor shall furnish, install, maintain and remove all necessary traffic signs, barricades, lights, signals, cones and other traffic control devices, and all flagging and other means of traffic protection and guidance as required by Special Provision 150 of the Georgia Department of Transportation. Such work shall be considered incidental to the overall contract, and no additional compensation will be made.
- 3. The Contractor will be responsible for calling in and identifying utility locations. The City shall be notified of any potential utility conflicts.
- 4. Specifications in accord with terms and conditions of RFP2023-016 contract.

Thank you for your interest in the City of Tucker.

















UTILITY ASSET MANAGEMENT, INC. PO BOX 1665 PERRY, GA 31069

|       | To: City of Tucker                                                                                                            |             |      |             |              |                   | task 18                                | task 18                      | task 18                  | task 18       | task 18             | task 18                  | task 18              | task 18                       |     |
|-------|-------------------------------------------------------------------------------------------------------------------------------|-------------|------|-------------|--------------|-------------------|----------------------------------------|------------------------------|----------------