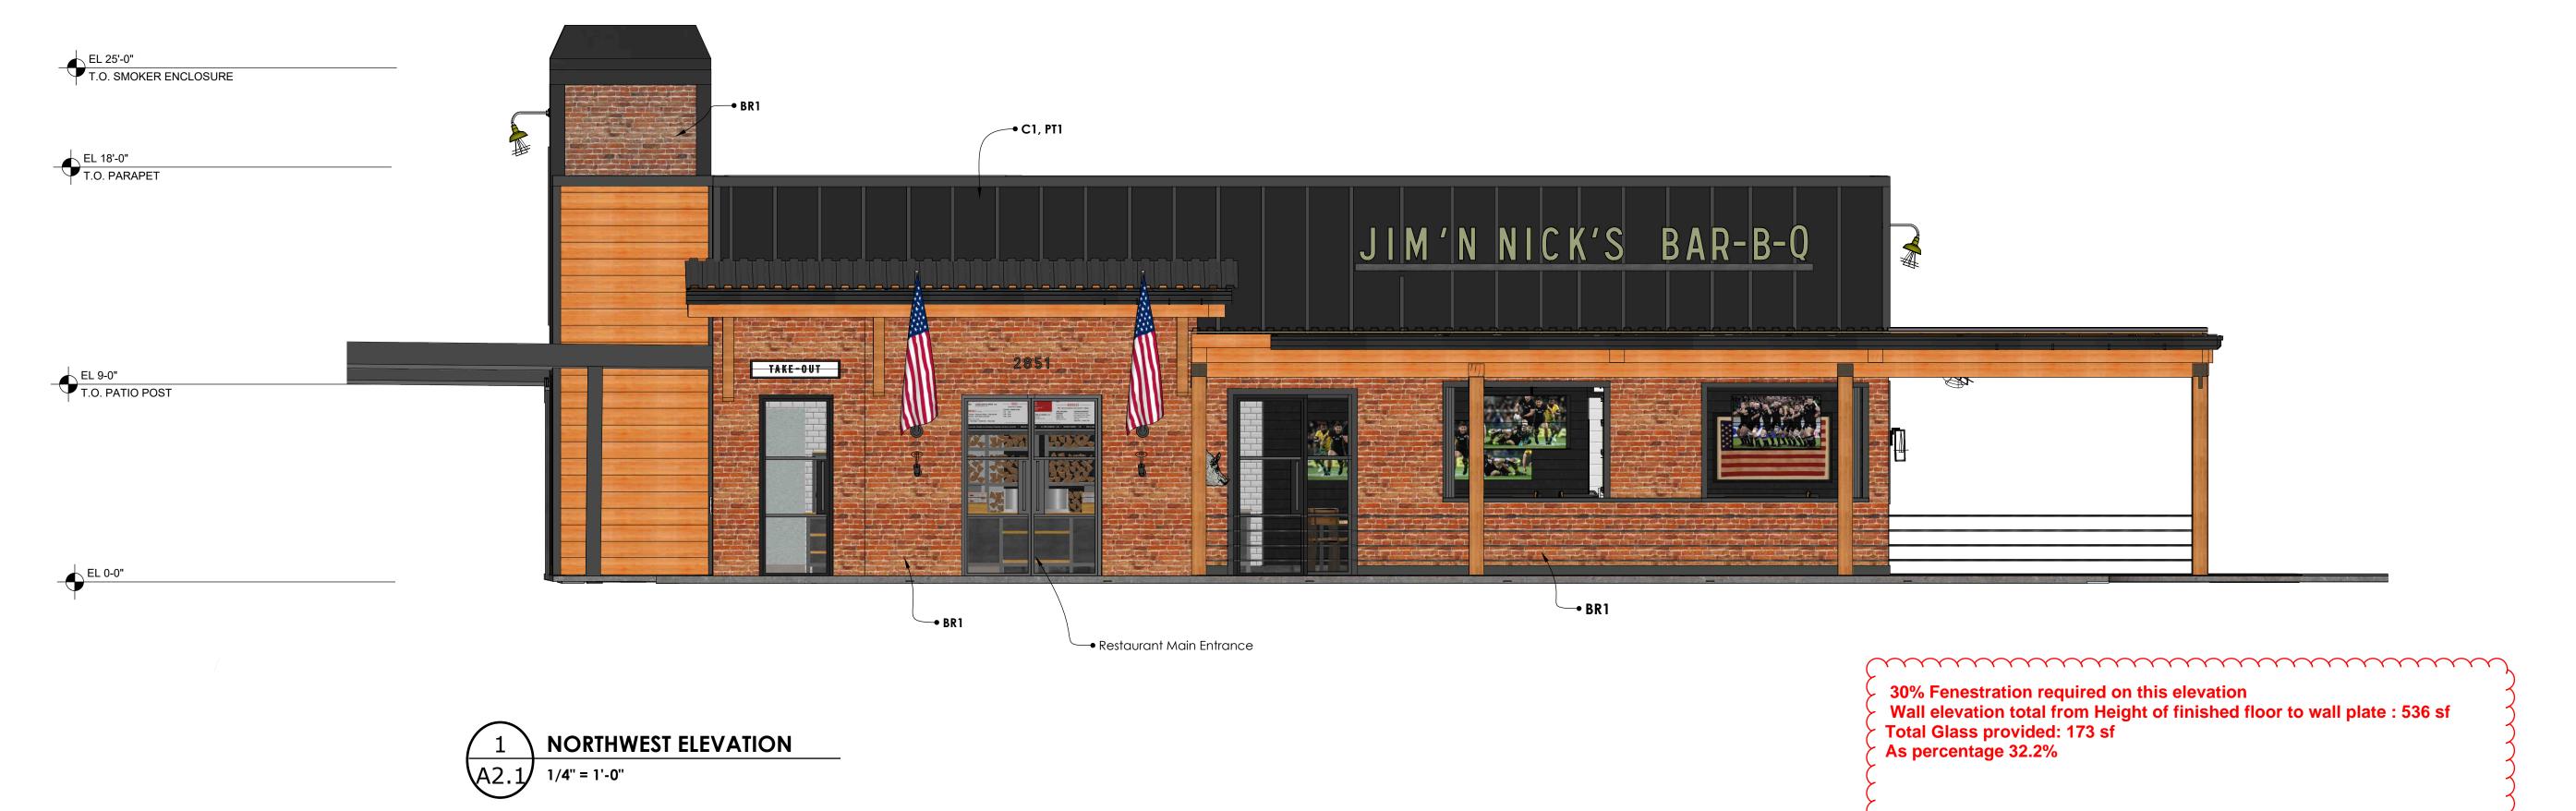

### K. OLD BUSINESS

K.1 Ordinance O2024-05-07 Gardner Matthew.Couper-

112

 Second Read and public hearing of an Ordinance for a special land use permit (SLUP-24-0002) and concurrent variances (CV-24-0001; CV-24-0002) for a drivethrough restaurant at 4800 Briarcliff Road, NE for applicant Jim 'N Nick's Management, LLC.

### K.1 Ordinance O2024-05-07

Matthew Couper-Gardner, City Planner, spoke on the first read of an ordinance for a special land use permit (SLUP-24-0002) and concurrent variances (CV-24-0001; CV-24-0002) for a drivethrough restaurant at 4800 Briarcliff Road, NE for applicant Jim 'N Nick's Management, LLC. The applicant and engineer gave a presentation.

The Mayor opened a public hearing. The speaker time is 10 minutes for those in favor and those in opposition for the three applications for 30 minutes each side. The applicant and engineer spoke in favor and one citizen spoke in opposition. The public hearing was closed for the first read of the ordinance.