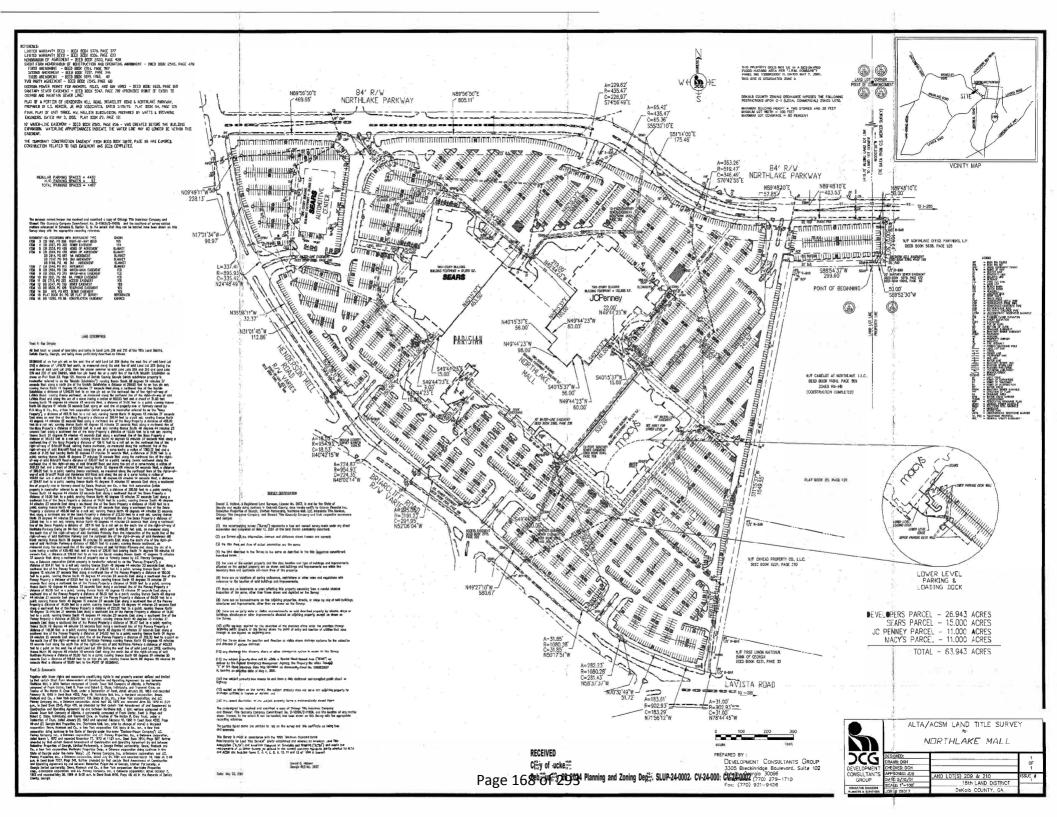

### K.1 Ordinance O2024-05-07

Matthew Couper-Gardner, City Planner, spoke on the first read of an ordinance for a special land use permit (SLUP-24-0002) and concurrent variances (CV-24-0001; CV-24-0002) for a drivethrough restaurant at 4800 Briarcliff Road, NE for applicant Jim 'N Nick's Management, LLC. The applicant and engineer gave a presentation.

The Mayor opened a public hearing. The speaker time is 10 minutes for those in favor and those in opposition for the three applications for 30 minutes each side. The applicant and engineer spoke in favor and one citizen spoke in opposition. The public hearing was closed for the first read of the ordinance.

**FIRST READ** 