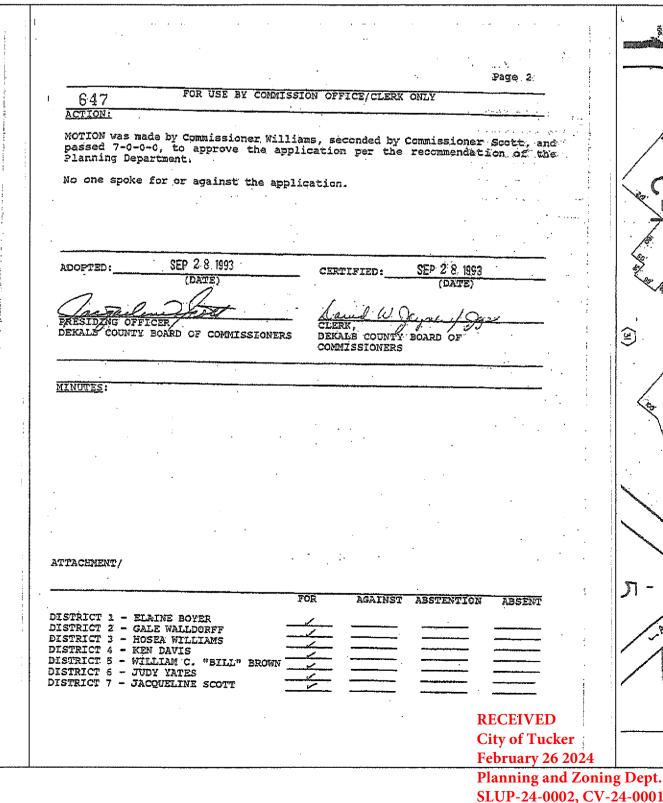

### K.1 Ordinance O2024-05-07

Matthew Couper-Gardner, City Planner, spoke on the first read of an ordinance for a special land use permit (SLUP-24-0002) and concurrent variances (CV-24-0001; CV-24-0002) for a drivethrough restaurant at 4800 Briarcliff Road, NE for applicant Jim 'N Nick's Management, LLC. The applicant and engineer gave a presentation.

The Mayor opened a public hearing. The speaker time is 10 minutes for those in favor and those in opposition for the three applications for 30 minutes each side. The applicant and engineer spoke in favor and one citizen spoke in opposition. The public hearing was closed for the first read of the ordinance.

**FIRST READ** 