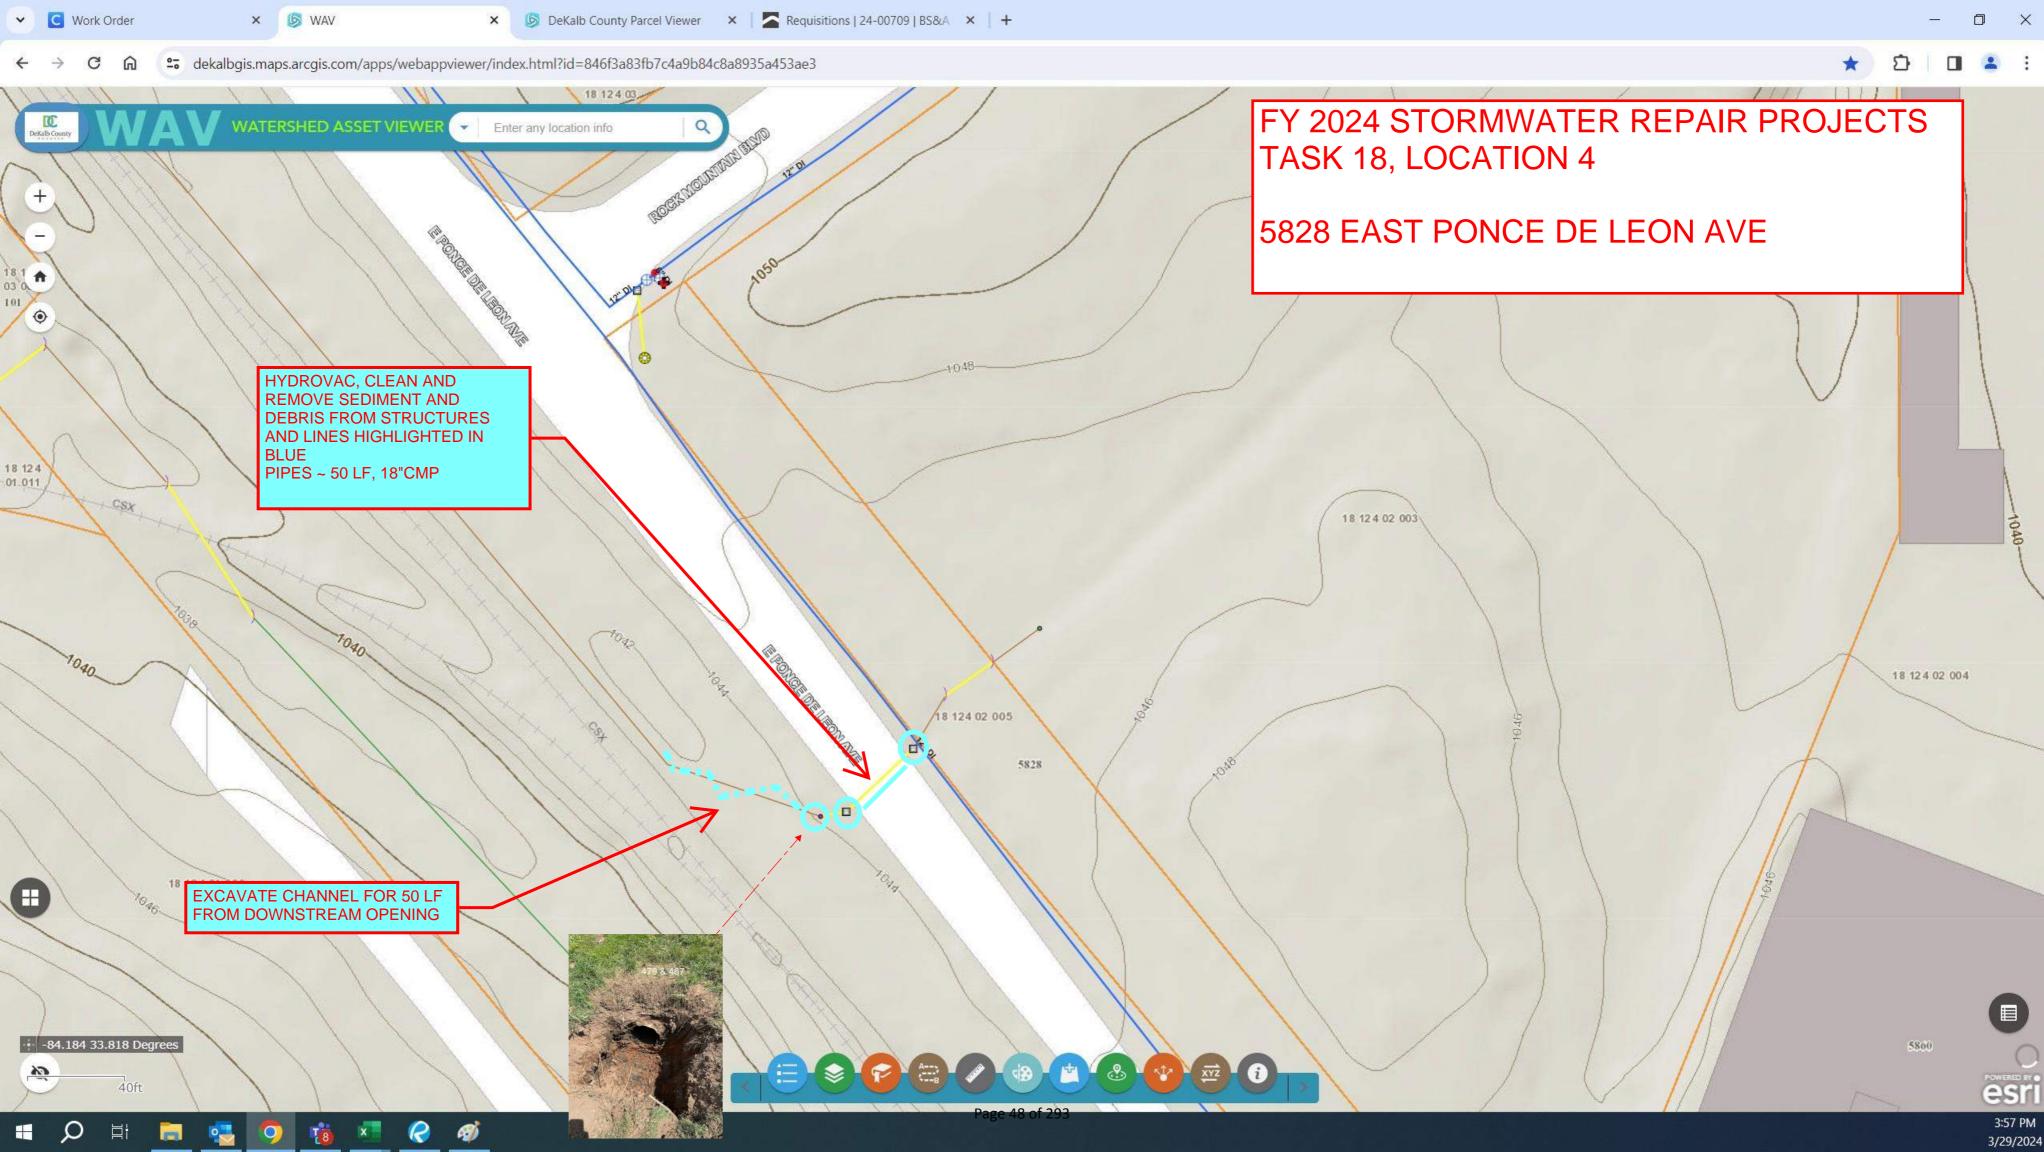

roperties as necessary by detours or covering of the work area when not mobilized.
- 2. The Contractor shall furnish, install, maintain and remove all necessary traffic signs, barricades, lights, signals, cones and other traffic control devices, and all flagging and other means of traffic protection and guidance as required by Special Provision 150 of the Georgia Department of Transportation. Such work shall be considered incidental to the overall contract, and no additional compensation will be made.
- 3. The Contractor will be responsible for calling in and identifying utility locations. The City shall be notified of any potential utility conflicts.
- 4. Specifications in accord with terms and conditions of RFP2023-016 contract.

Thank you for your interest in the City of Tucker.

















UTILITY ASSET MANAGEMENT, INC. PO BOX 1665 PERRY, GA 31069

|       | To: City of Tucker                                                                                                            |             |      |             |              |                   | task 18                                | task 18                      | task 18                  | task 18       | task 18             | task 18                  | task 18              | task 18                       |     |
|-------|-------------------------------------------------------------------------------------------------------------------------------|-------------|------|-------------|--------------|-------------------|----------------------------------------|------------------------------|------------------