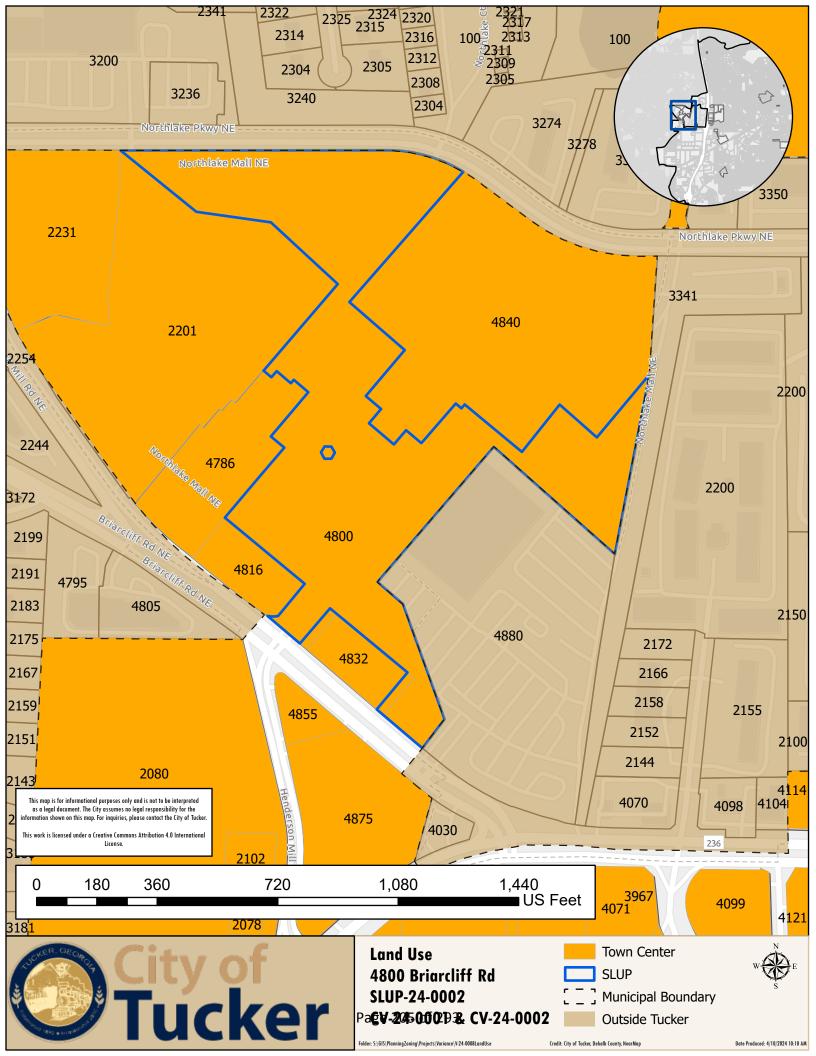

### K. OLD BUSINESS

K.1 Ordinance O2024-05-07 Gardner Matthew.Couper-

112

 Second Read and public hearing of an Ordinance for a special land use permit (SLUP-24-0002) and concurrent variances (CV-24-0001; CV-24-0002) for a drivethrough restaurant at 4800 Briarcliff Road, NE for applicant Jim 'N Nick's Management, LLC.

### K.1 Ordinance O2024-05-07

Matthew Couper-Gardner, City Planner, spoke on the first read of an ordinance for a special land use permit (SLUP-24-0002) and concurrent variances (CV-24-0001; CV-24-0002) for a drivethrough restaurant at 4800 Briarcliff Road, NE for applicant Jim 'N Nick's Management, LLC. The applicant and engineer gave a presentation.

The Mayor opened a public hearing. The speaker time is 10 minutes for those in favor and those in opposition for the three applications for 30 minutes each side. The applicant and engineer spoke in favor and one citizen spoke in opposition. The public hearing was closed for the first read of the ordinance.