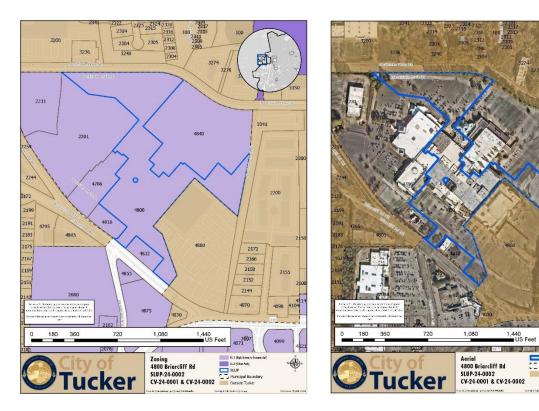

### K.1 Ordinance O2024-05-07

Matthew Couper-Gardner, City Planner, spoke on the first read of an ordinance for a special land use permit (SLUP-24-0002) and concurrent variances (CV-24-0001; CV-24-0002) for a drivethrough restaurant at 4800 Briarcliff Road, NE for applicant Jim 'N Nick's Management, LLC. The applicant and engineer gave a presentation.

The Mayor opened a public hearing. The speaker time is 10 minutes for those in favor and those in opposition for the three applications for 30 minutes each side. The applicant and engineer spoke in favor and one citizen spoke in opposition. The public hearing was closed for the first read of the ordinance.

**FIRST READ** 