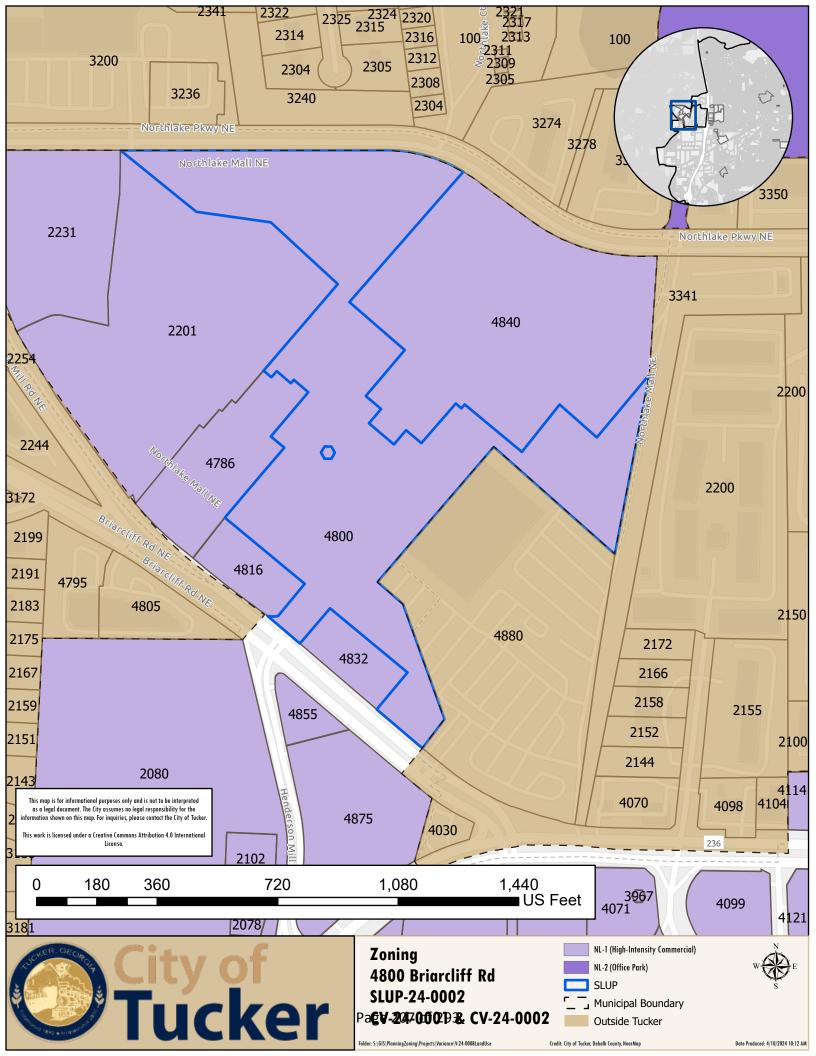

### K. OLD BUSINESS

K.1 Ordinance O2024-05-07 Gardner Matthew.Couper-

112

 Second Read and public hearing of an Ordinance for a special land use permit (SLUP-24-0002) and concurrent variances (CV-24-0001; CV-24-0002) for a drivethrough restaurant at 4800 Briarcliff Road, NE for applicant Jim 'N Nick's Management, LLC.

### K.1 Ordinance O2024-05-07

Matthew Couper-Gardner, City Planner, spoke on the first read of an ordinance for a special land use permit (SLUP-24-0002) and concurrent variances (CV-24-0001; CV-24-0002) for a drivethrough restaurant at 4800 Briarcliff Road, NE for applicant Jim 'N Nick's Management, LLC. The applicant and engineer gave a presentation.

The Mayor opened a public hearing. The speaker time is 10 minutes for those in favor and those in opposition for the three applications for 30 minutes each side. The applicant and engineer spoke in favor and one citizen spoke in opposition. The public hearing was closed for the first read of the ordinance.