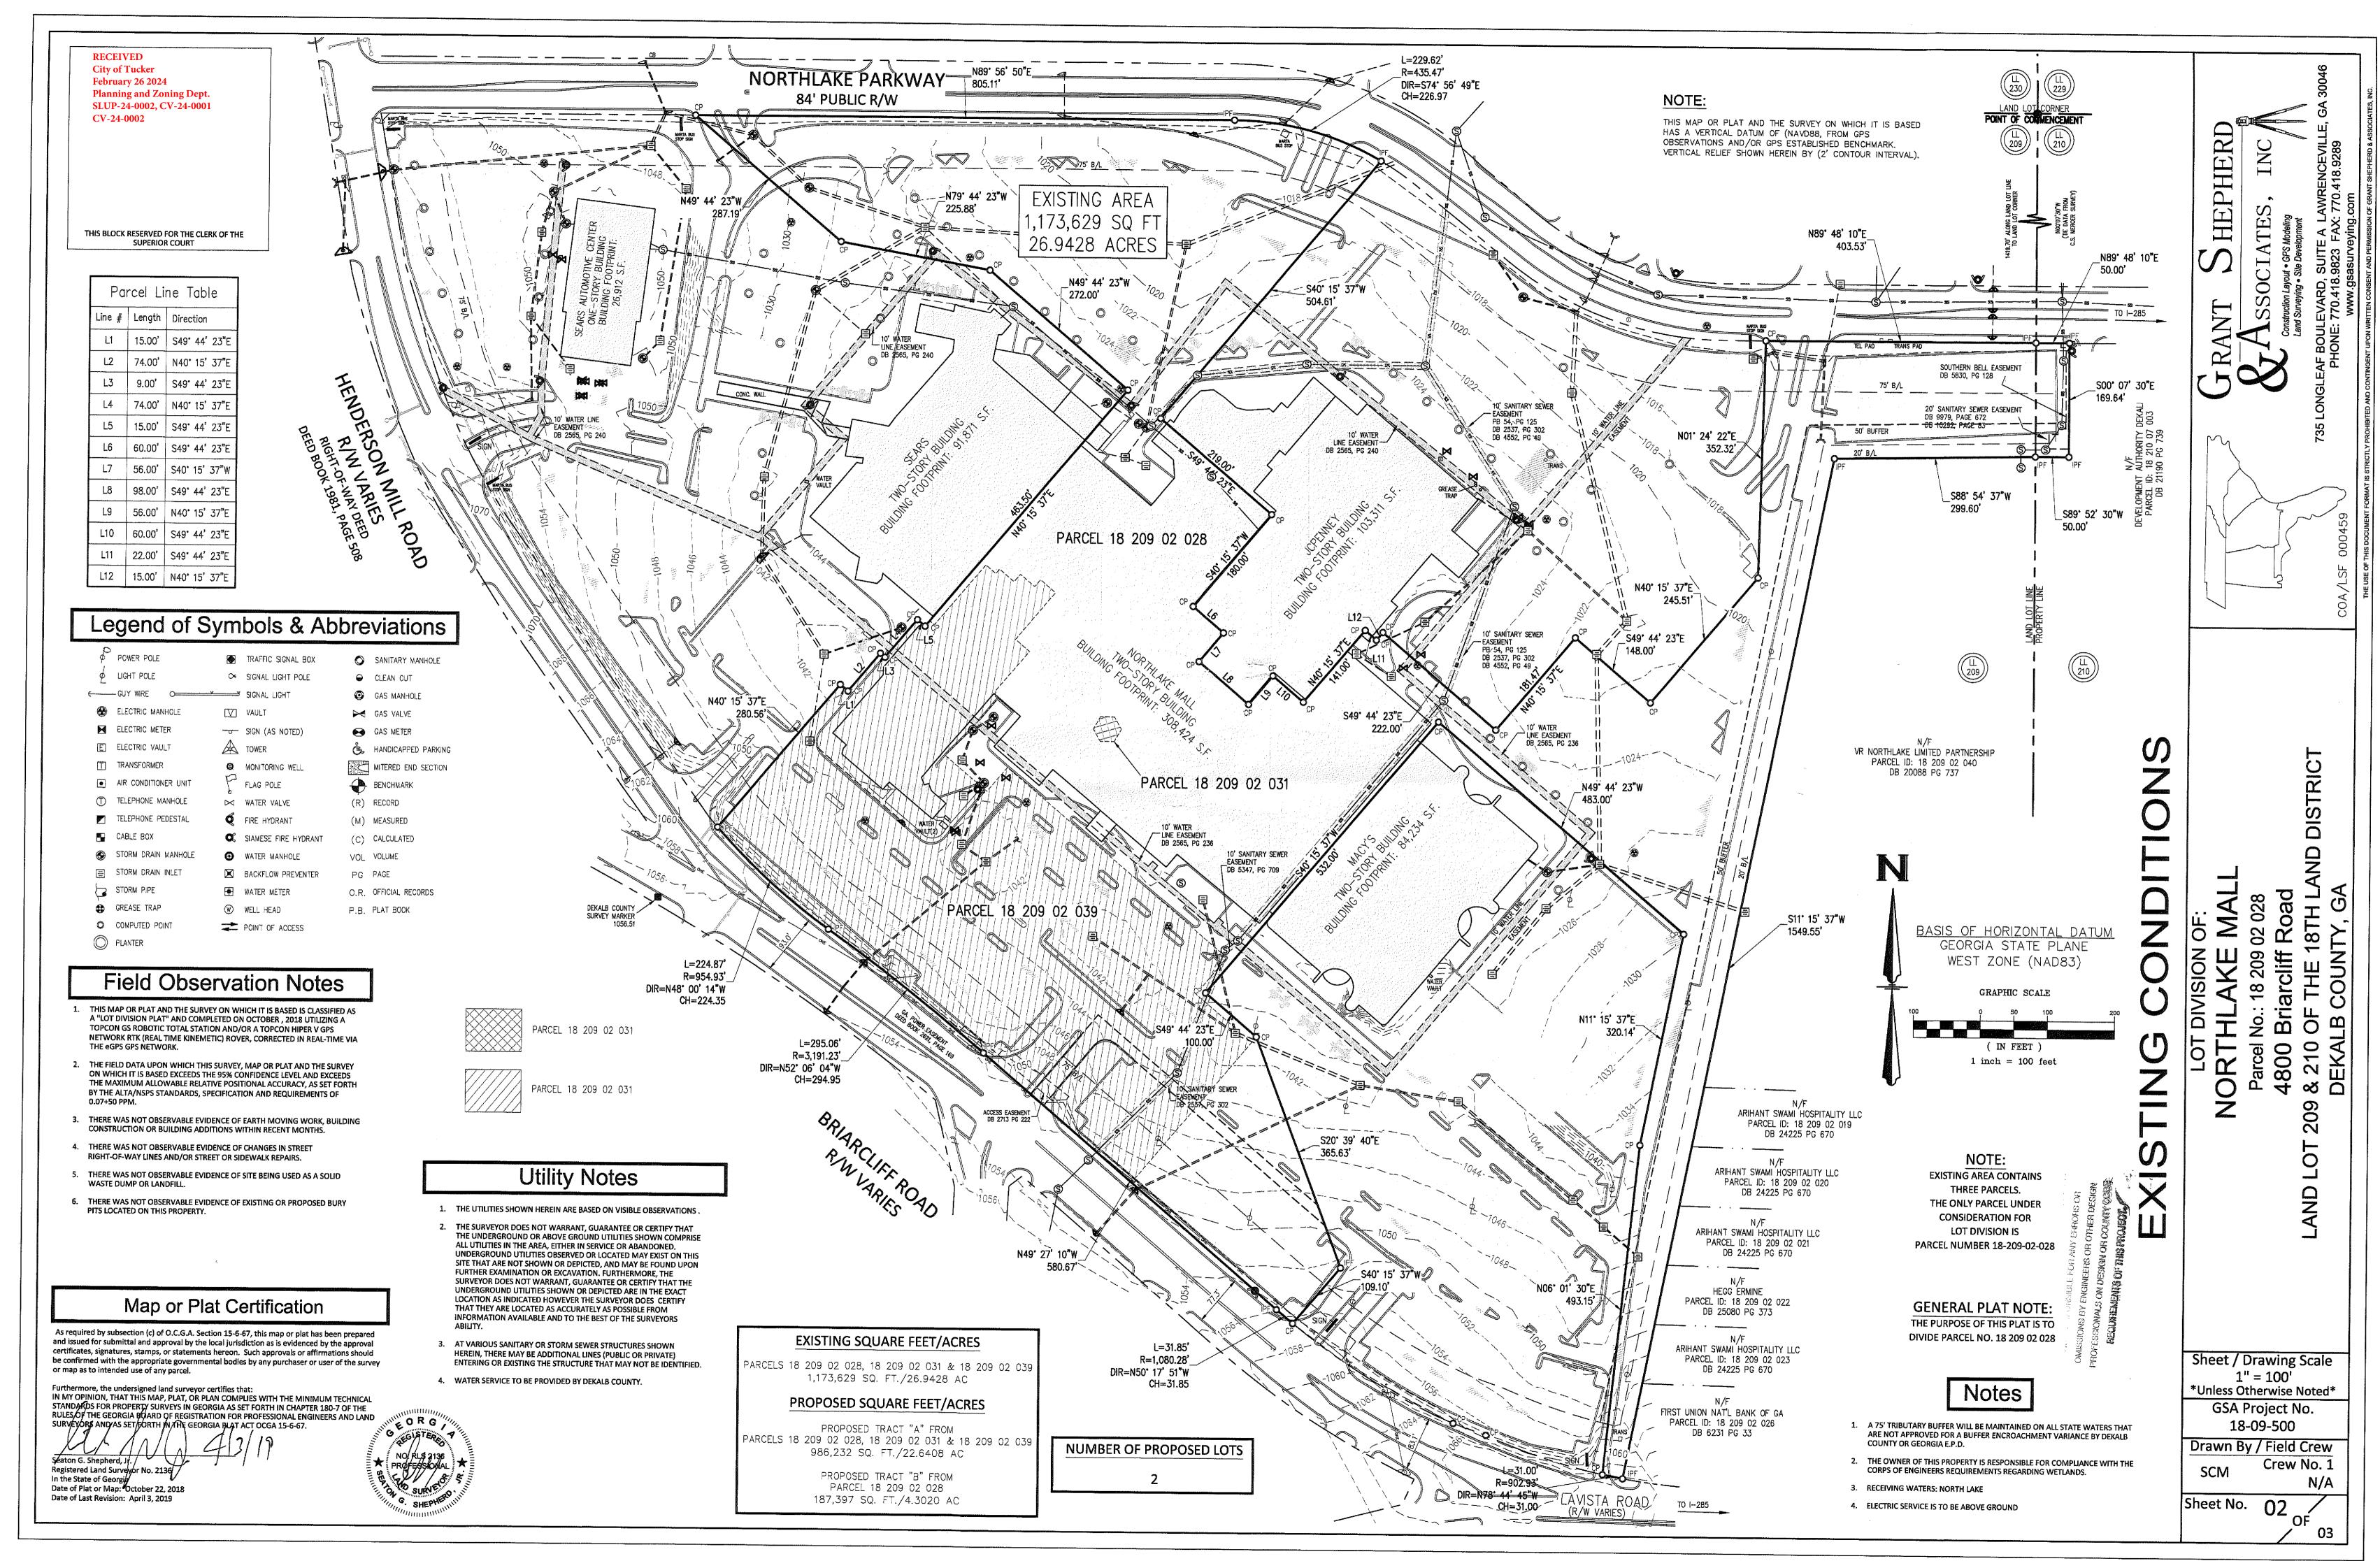

### K.1 Ordinance O2024-05-07

Matthew Couper-Gardner, City Planner, spoke on the first read of an ordinance for a special land use permit (SLUP-24-0002) and concurrent variances (CV-24-0001; CV-24-0002) for a drivethrough restaurant at 4800 Briarcliff Road, NE for applicant Jim 'N Nick's Management, LLC. The applicant and engineer gave a presentation.

The Mayor opened a public hearing. The speaker time is 10 minutes for those in favor and those in opposition for the three applications for 30 minutes each side. The applicant and engineer spoke in favor and one citizen spoke in opposition. The public hearing was closed for the first read of the ordinance.

**FIRST READ** 