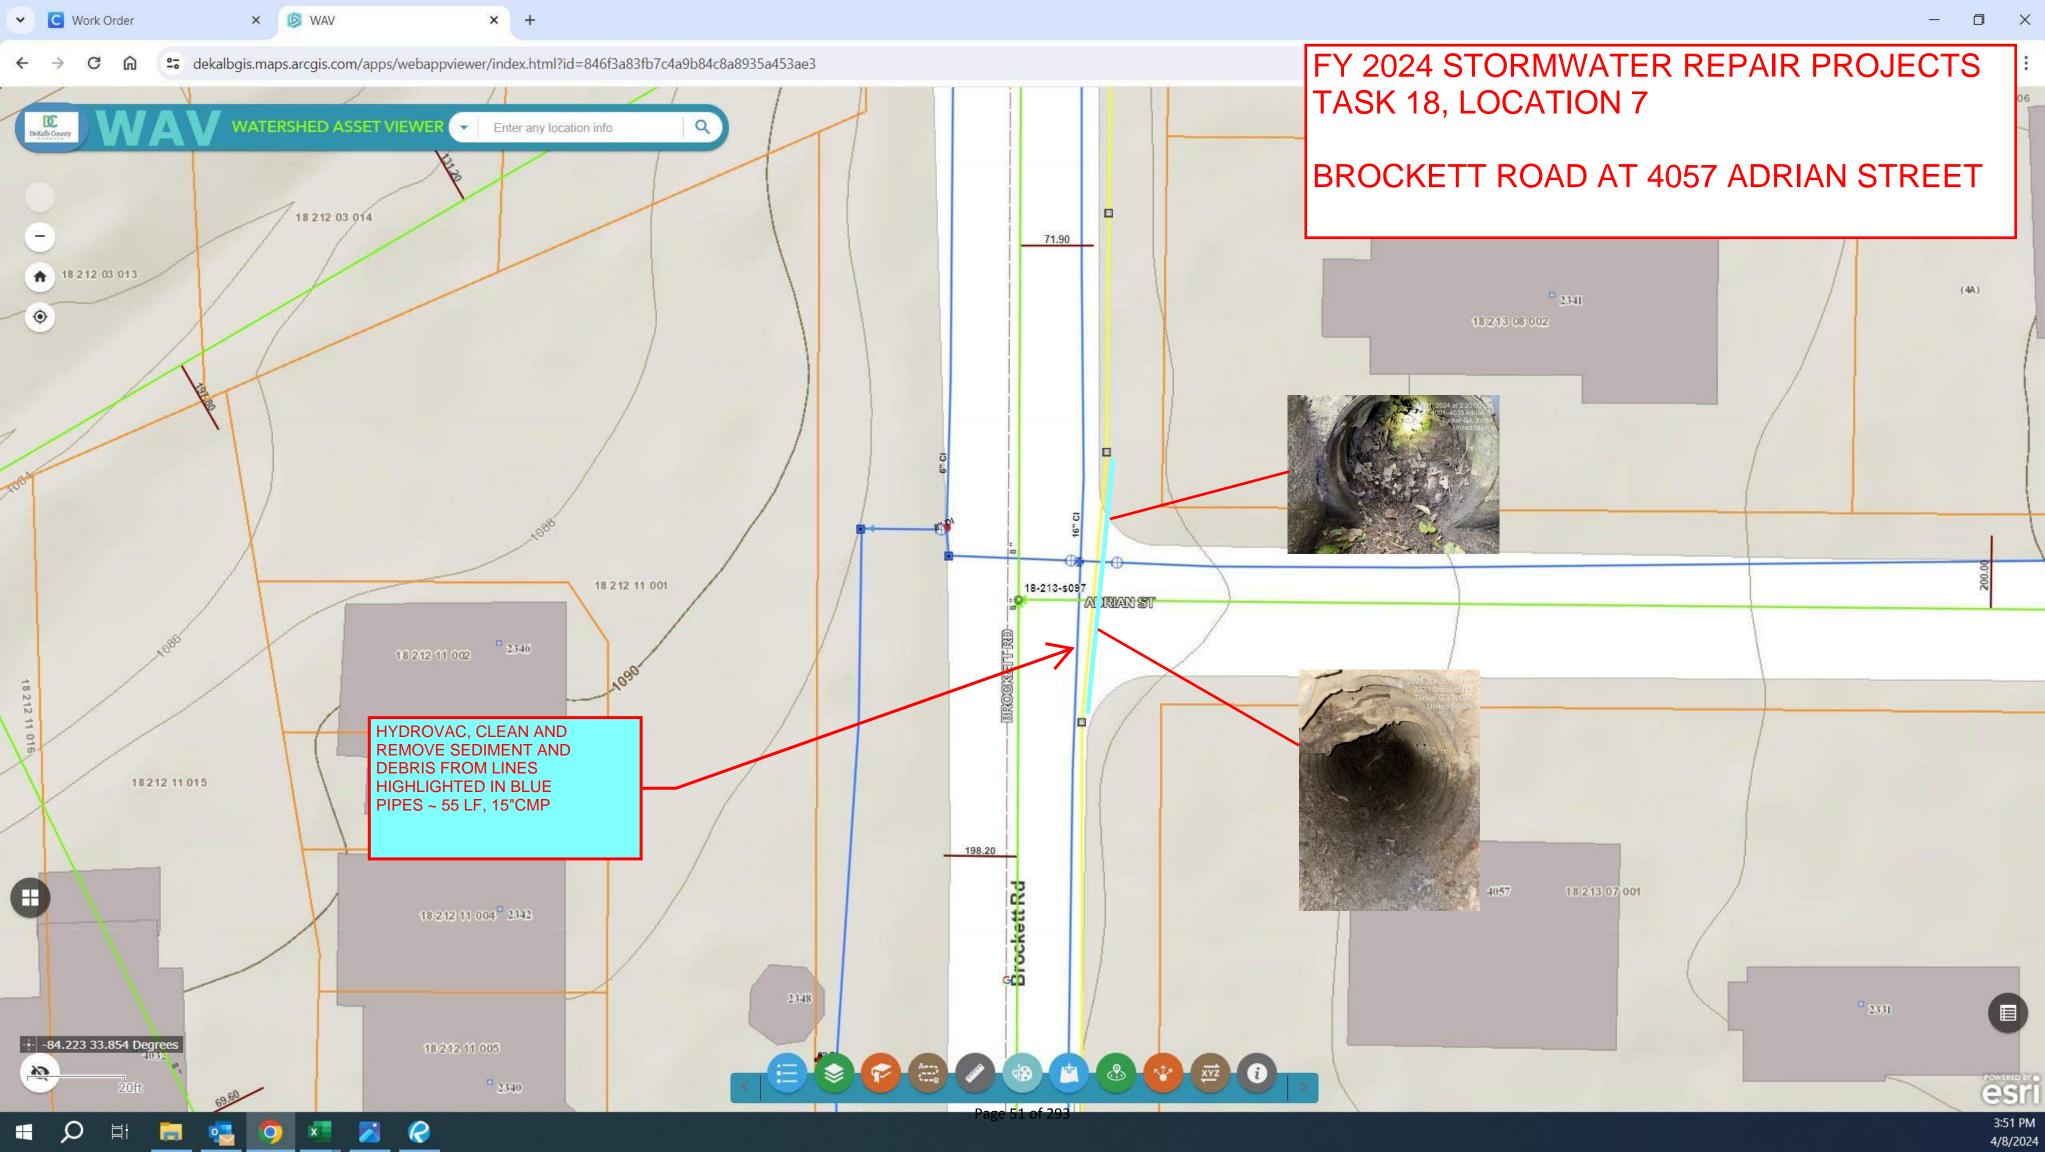

ies as necessary by detours or covering of the work area when not mobilized.
- 2. The Contractor shall furnish, install, maintain and remove all necessary traffic signs, barricades, lights, signals, cones and other traffic control devices, and all flagging and other means of traffic protection and guidance as required by Special Provision 150 of the Georgia Department of Transportation. Such work shall be considered incidental to the overall contract, and no additional compensation will be made.
- 3. The Contractor will be responsible for calling in and identifying utility locations. The City shall be notified of any potential utility conflicts.
- 4. Specifications in accord with terms and conditions of RFP2023-016 contract.

Thank you for your interest in the City of Tucker.

















UTILITY ASSET MANAGEMENT, INC. PO BOX 1665 PERRY, GA 31069

|       | To: City of Tucker                                                                                                            |             |      |             |              |                   | task 18                                | task 18                      | task 18                  | task 18       | task 18             | task 18                  | task 18              | task 18                       |     |
|-------|-------------------------------------------------------------------------------------------------------------------------------|-------------|------|-------------|--------------|-------------------|----------------------------------------|------------------------------|------------------------