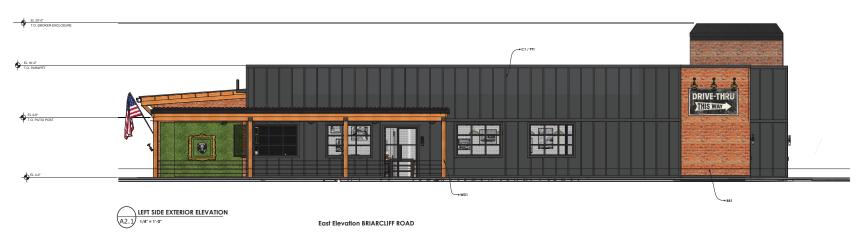

### K.1 Ordinance O2024-05-07

Matthew Couper-Gardner, City Planner, spoke on the first read of an ordinance for a special land use permit (SLUP-24-0002) and concurrent variances (CV-24-0001; CV-24-0002) for a drivethrough restaurant at 4800 Briarcliff Road, NE for applicant Jim 'N Nick's Management, LLC. The applicant and engineer gave a presentation.

The Mayor opened a public hearing. The speaker time is 10 minutes for those in favor and those in opposition for the three applications for 30 minutes each side. The applicant and engineer spoke in favor and one citizen spoke in opposition. The public hearing was closed for the first read of the ordinance.

**FIRST READ** 