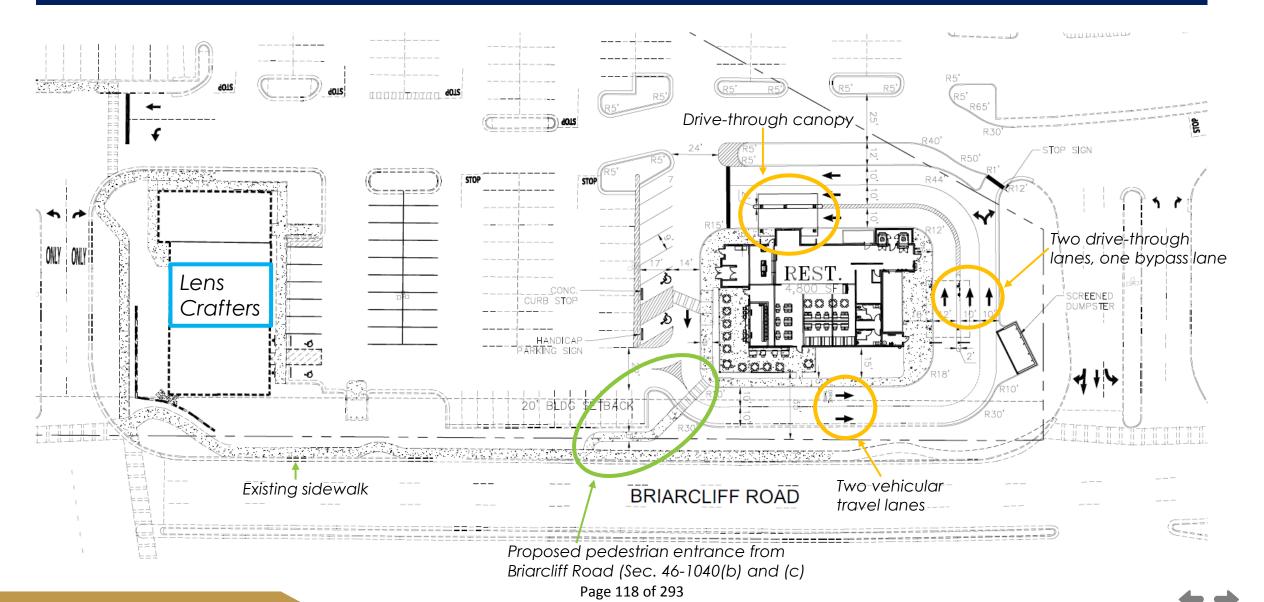

### K.1 Ordinance O2024-05-07

Matthew Couper-Gardner, City Planner, spoke on the first read of an ordinance for a special land use permit (SLUP-24-0002) and concurrent variances (CV-24-0001; CV-24-0002) for a drivethrough restaurant at 4800 Briarcliff Road, NE for applicant Jim 'N Nick's Management, LLC. The applicant and engineer gave a presentation.

The Mayor opened a public hearing. The speaker time is 10 minutes for those in favor and those in opposition for the three applications for 30 minutes each side. The applicant and engineer spoke in favor and one citizen spoke in opposition. The public hearing was closed for the first read of the ordinance.

**FIRST READ** 