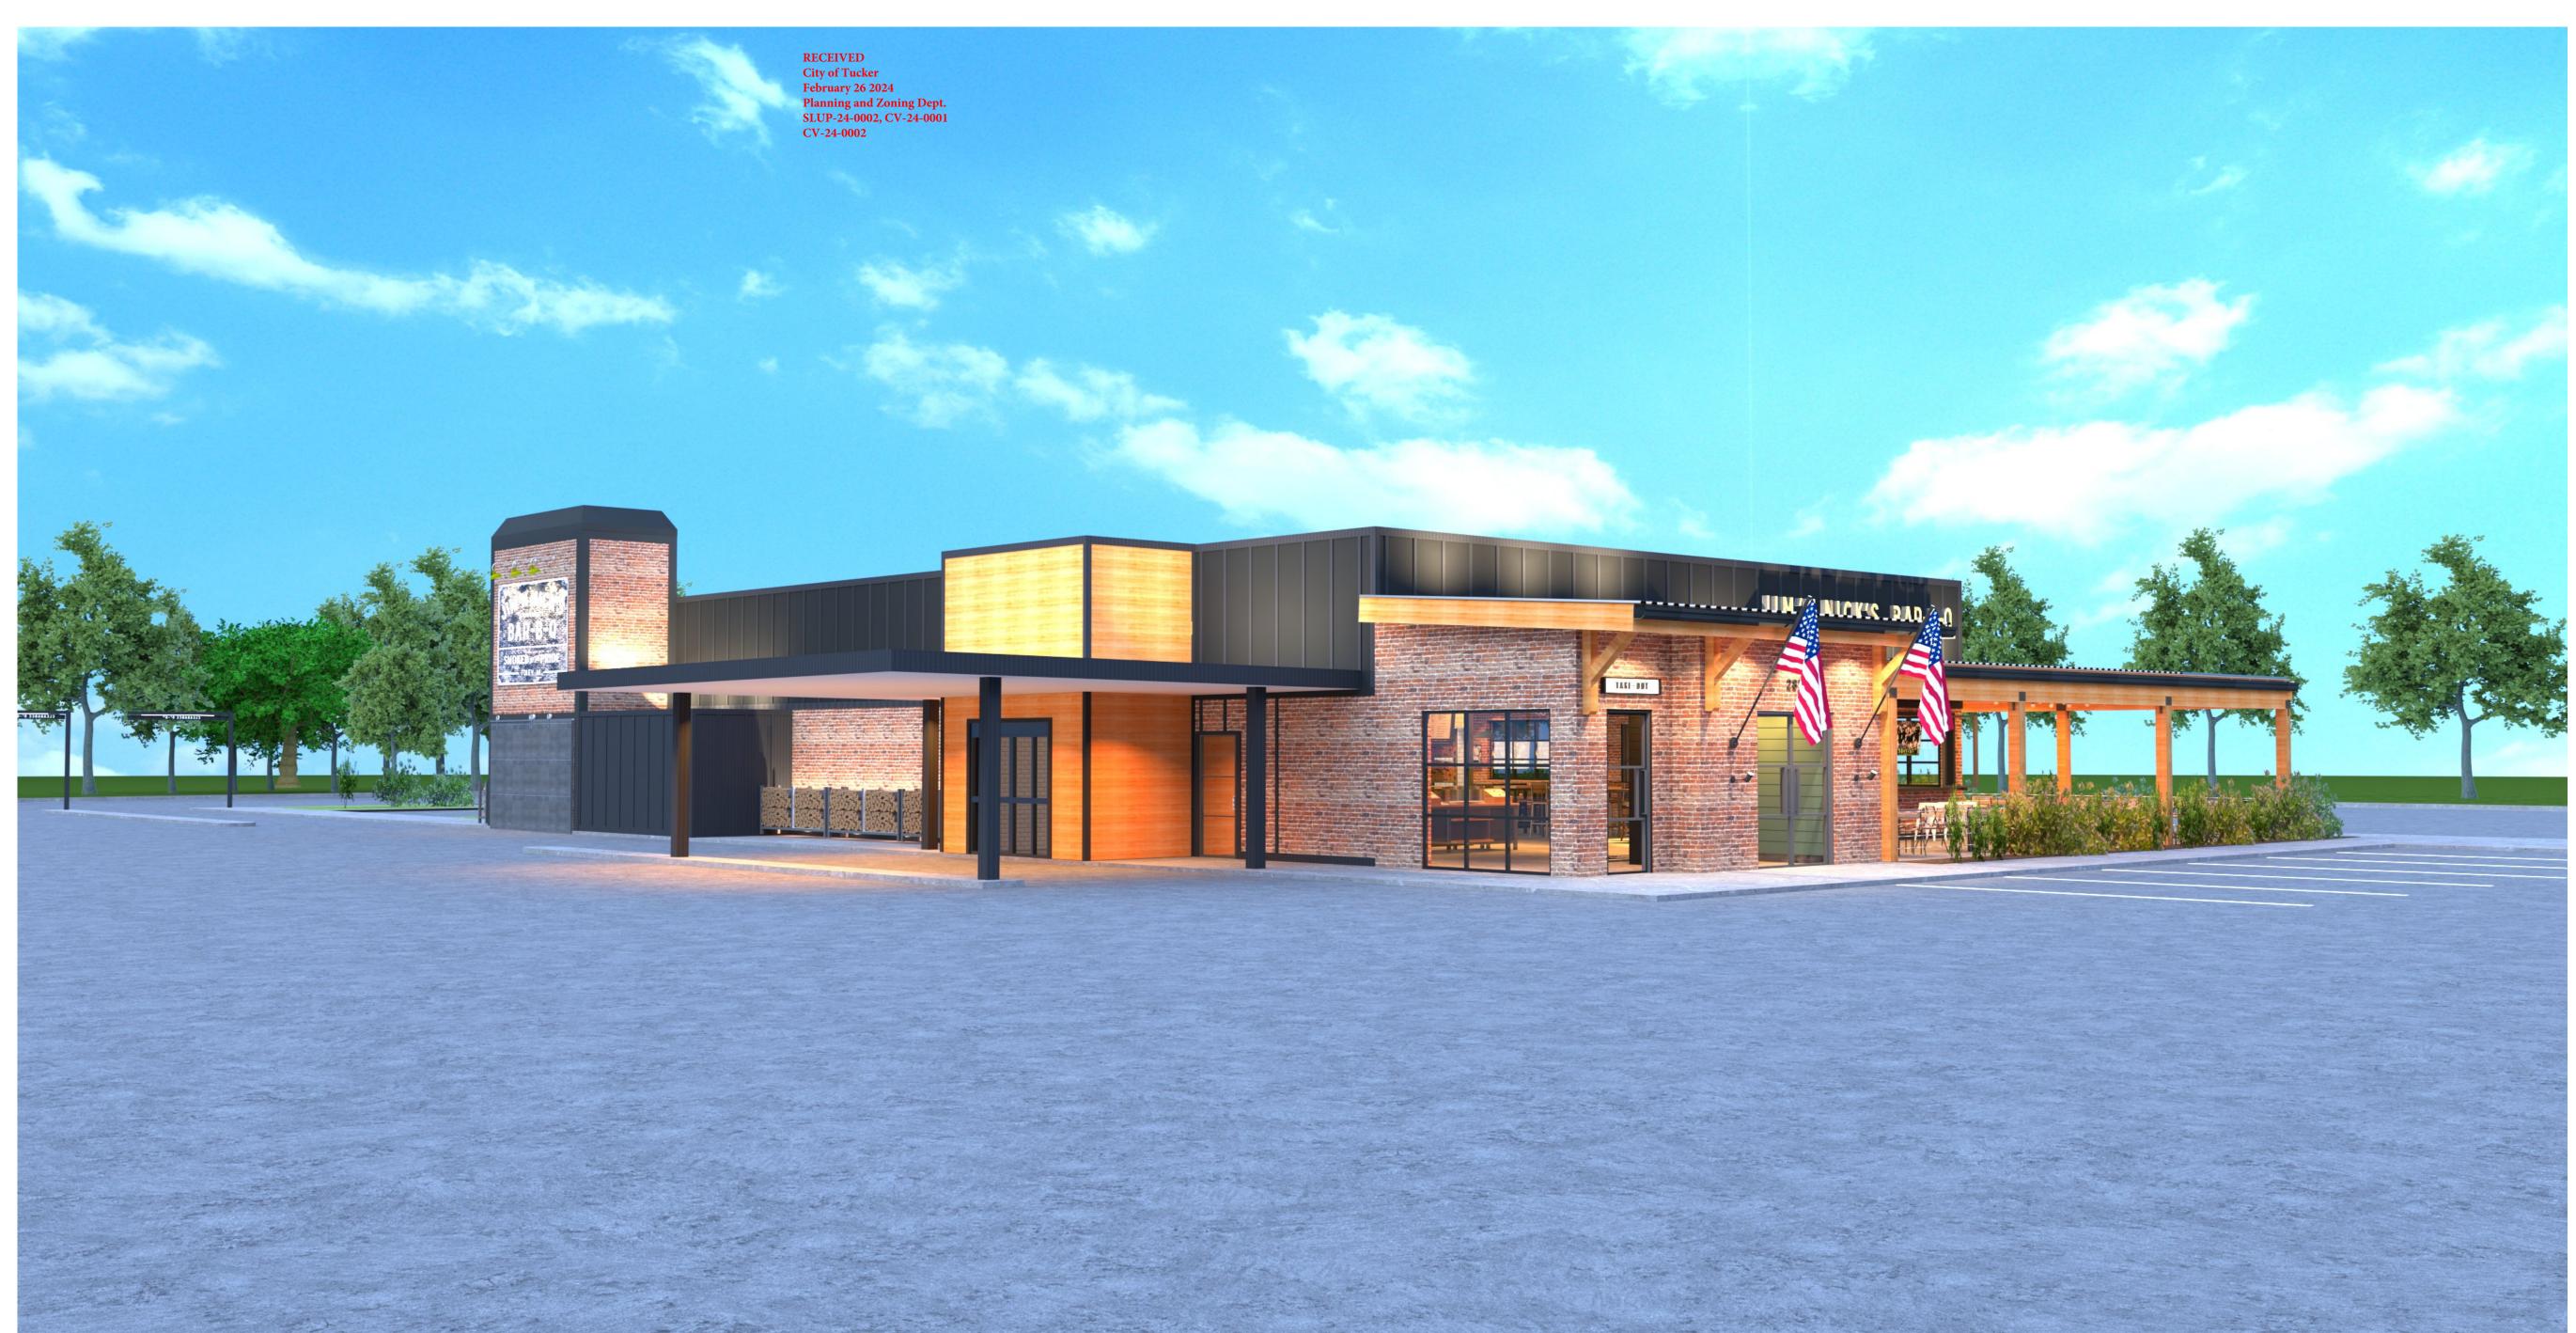

### K. OLD BUSINESS

K.1 Ordinance O2024-05-07 Gardner Matthew.Couper-

112

 Second Read and public hearing of an Ordinance for a special land use permit (SLUP-24-0002) and concurrent variances (CV-24-0001; CV-24-0002) for a drivethrough restaurant at 4800 Briarcliff Road, NE for applicant Jim 'N Nick's Management, LLC.

### K.1 Ordinance O2024-05-07

Matthew Couper-Gardner, City Planner, spoke on the first read of an ordinance for a special land use permit (SLUP-24-0002) and concurrent variances (CV-24-0001; CV-24-0002) for a drivethrough restaurant at 4800 Briarcliff Road, NE for applicant Jim 'N Nick's Management, LLC. The applicant and engineer gave a presentation.