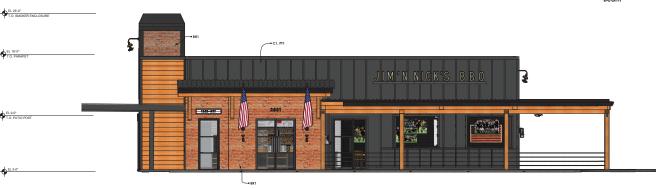

### K.1 Ordinance O2024-05-07

Matthew Couper-Gardner, City Planner, spoke on the first read of an ordinance for a special land use permit (SLUP-24-0002) and concurrent variances (CV-24-0001; CV-24-0002) for a drivethrough restaurant at 4800 Briarcliff Road, NE for applicant Jim 'N Nick's Management, LLC. The applicant and engineer gave a presentation.

The Mayor opened a public hearing. The speaker time is 10 minutes for those in favor and those in opposition for the three applications for 30 minutes each side. The applicant and engineer spoke in favor and one citizen spoke in opposition. The public hearing was closed for the first read of the ordinance.

**FIRST READ** 