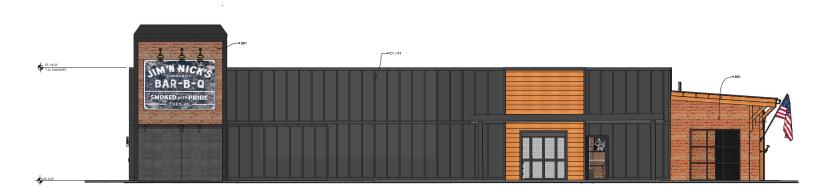

### K. OLD BUSINESS

K.1 Ordinance O2024-05-07 Gardner Matthew.Couper-

112

 Second Read and public hearing of an Ordinance for a special land use permit (SLUP-24-0002) and concurrent variances (CV-24-0001; CV-24-0002) for a drivethrough restaurant at 4800 Briarcliff Road, NE for applicant Jim 'N Nick's Management, LLC.

### K.1 Ordinance O2024-05-07

Matthew Couper-Gardner, City Planner, spoke on the first read of an ordinance for a special land use permit (SLUP-24-0002) and concurrent variances (CV-24-0001; CV-24-0002) for a drivethrough restaurant at 4800 Briarcliff Road, NE for applicant Jim 'N Nick's Management, LLC. The applicant and engineer gave a presentation.

The Mayor opened a public hearing. The speaker time is 10 minutes for those in favor and those in opposition for the three applications for 30 minutes each side. The applicant and engineer spoke in favor and one citizen spoke in opposition. The public hearing was closed for the first read of the ordinance.