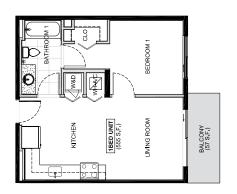

## UNIT TYPE:

STUDIO: AVG 460 SF, 1BED+1DEN+1BATH: AVG 780 SF 1BED + 1BATH: AVG 920 SF 2BED + 2BATH: AVG 1350 SF 3BED + 2BATH: AVG 1760 SF

## NEW TYPICAL RESIDENTIAL - UNIT PLAN AND ELEVATION

TYP. ONE BEDROOM UNIT 612 S.F. BOLLE INF. 107