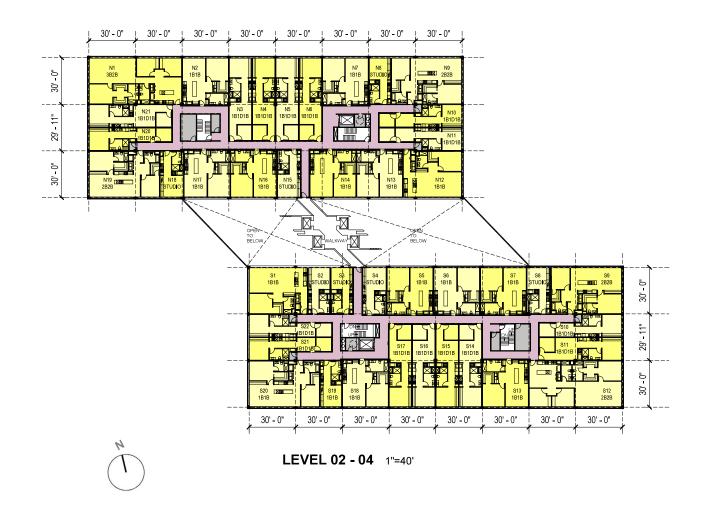

## UNIT TYPE:

STUDIO: AVG 460 SF, 1BED+1DEN+1BATH: AVG 780 SF 1BED + 1BATH: AVG 920 SF 2BED + 2BATH: AVG 1350 SF 3BED + 2BATH: AVG 1760 SF

## UNIT MIX:

**STUDIO:** 19% 8 UNITS / LEVEL, TOTAL EST. 24 UNITS **1 BED + 1 DEN + 1 BATH:** 37% 16 UNITS / LEVEL, TOTAL EST. 48 UNITS **1 BED + 1 BATH:** 30% 13 UNITS / LEVEL, TOTAL EST. 39 UNITS **2 BED + 2 BATH:** 9% 4 UNITS / LEVEL, TOTAL EST. 12 UNITS **3 BED + 2 BATH:** 5% 2 UNITS / LEVEL, TOTAL EST. 6 UNITS

TOTAL: 43 UNITS / LEVEL, EST. 129 UNITS

TOTAL RSF / WING: 19430 SF GSF /WING: 22250 SF

FLOOR RSF EFF: 87.3%