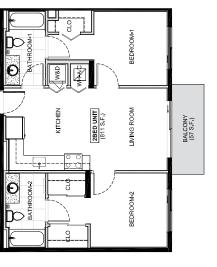

## UNIT TYPE:

STUDIO: AVG 460 SF, 1BED+1DEN+1BATH: AVG 780 SF 1BED + 1BATH: AVG 920 SF 2BED + 2BATH: AVG 1350 SF 3BED + 2BATH: AVG 1760 SF