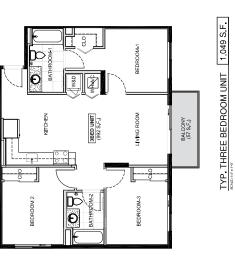

## UNIT TYPE:

STUDIO: AVG 460 SF, 1BED+1DEN+1BATH: AVG 780 SF 1BED + 1BATH: AVG 920 SF 2BED + 2BATH: AVG 1350 SF 3BED + 2BATH: AVG 1760 SF